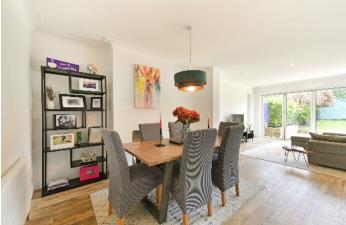

The living space comprises; covered porch and welcoming hallway, an elegant front reception room with a large bay window, an impressive open plan kitchen/living/family room to the rear with bi-fold doors, which provide a bright open feel overlooking the delightful garden. This space is essentially the hub of the house, and is great for a busy family lifestyle, complete with a dining area, and living room area. The quartz worktops, modern contemporary units, and new integrated appliances will be attractive to anyone who spends a lot of time in the kitchen. This is complimented by the separate utility room, whilst the useful boot room and downstairs WC complete the ground floor.