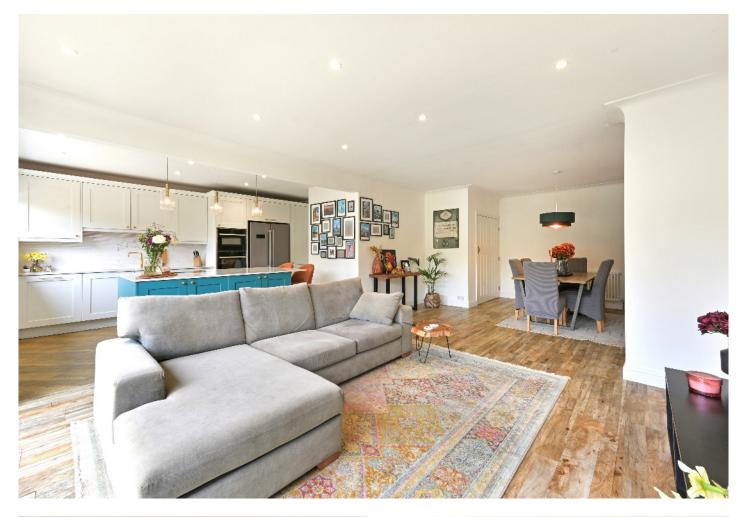

The living space comprises; covered porch and welcoming hallway, an elegant front reception room with a large bay window, an impressive open plan kitchen/living/family room to the rear with bi-fold doors, which provide a bright open feel overlooking the delightful garden. This space is essentially the hub of the house, and is great for a busy family lifestyle, complete with a dining area, and living room area. The quartz worktops, modern contemporary units, and new integrated appliances will be attractive to anyone who spends a lot of time in the kitchen. This is complimented by the separate utility room, whilst the useful boot room and downstairs WC complete the ground floor.