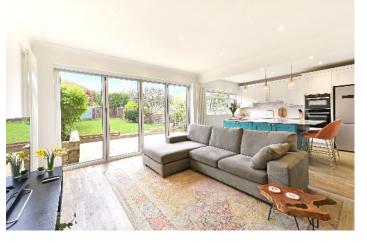

The living space comprises; covered porch and welcoming hallway, an elegant front reception room with a large bay window, an impressive open plan kitchen/living/family room to the rear with bi-fold doors, which provide a bright open feel overlooking the delightful garden. This space is essentially the hub of the house, and is great for a busy family lifestyle, complete with a dining area, and living room area. The quartz worktops, modern contemporary units, and new integrated appliances will be attractive to anyone who spends a lot of time in the kitchen. This is complimented by the separate utility room, whilst the useful boot room and downstairs WC complete the ground floor.