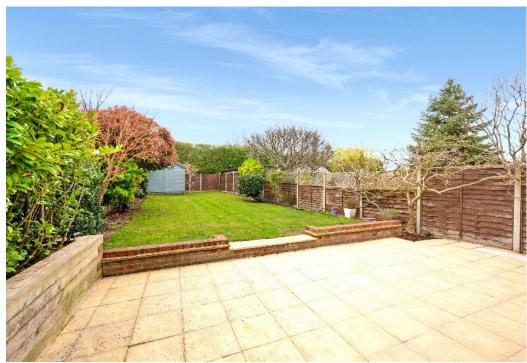

Upstairs offers three double bedrooms with built-in wardrobes in the principal bedroom, a further single bedroom, and a fabulous modern 4 piece family bathroom including a separate walk-in shower.

The front block paved driveway allows for off street parking with an electric car charging point, and gated side access to the garden. The attractive and secluded rear garden benefits from a patio area adjacent to the house, with the remainder mainly laid to lawn, with mature shrub and hedge borders.