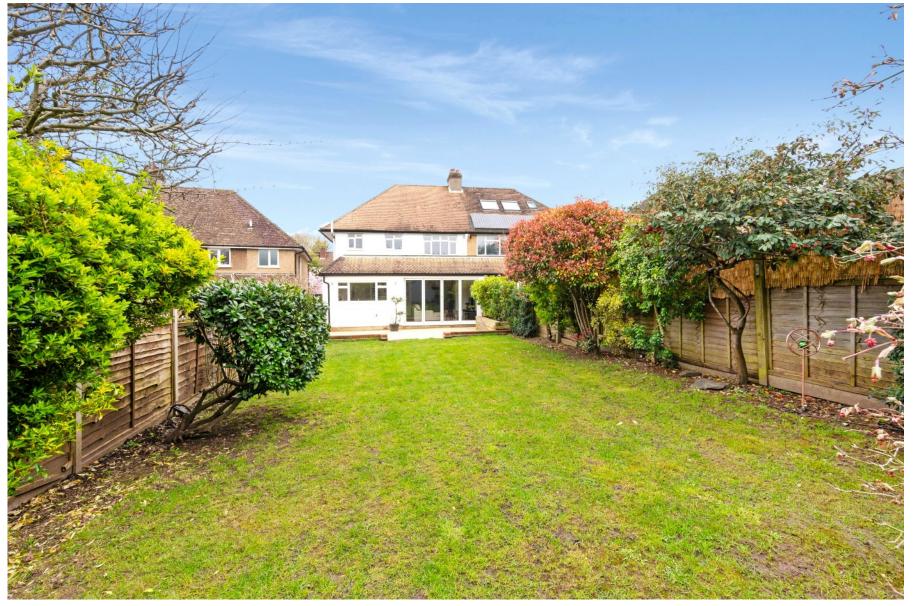

Upstairs offers three double bedrooms with built-in wardrobes in the principal bedroom, a further single bedroom, and a fabulous modern 4 piece family bathroom including a separate walk-in shower.

The front block paved driveway allows for off street parking with an electric car charging point, and gated side access to the garden. The attractive and secluded rear garden benefits from a patio area adjacent to the house, with the remainder mainly laid to lawn, with mature shrub and hedge borders.