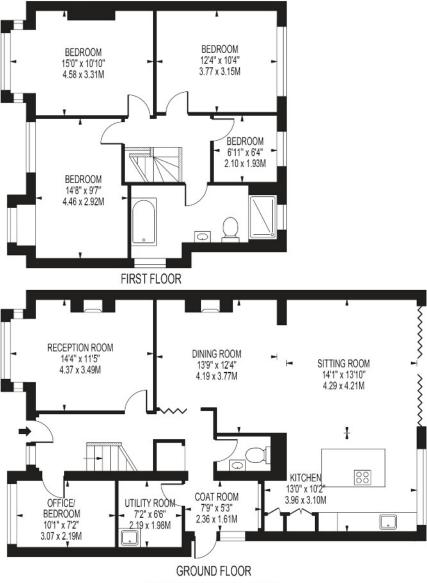

#### AT A GLANCE...

- Covered Storm Porch
- Entrance Hall
- Open Plan Living/Dining/Family Room
- Living Area 14'1" x 13'10" (4.29m x 4.21m)
- Dining Area- 13'9" x 12'4" (4.19m x 3.77m)
- Kitchen Areα 13'0" x 10'2" (3.96m x 3.10m)
- Front Reception Room 14'4" x 11'5" (4.37m x 3.49m)
- Office/Downstairs Bedroom 10'1" x 7'2" (3.07m x 2.19m)
- Utility Room 7'2" x 6'6" (2.19m x 1.98m)
- Coat Room/Lobby 7'9" x 5'3" (2.36m x 1.61m)
- WC
- Bedroom 1- 15'0" x 10'10" (4.58m x 3.31m)
- Bedroom 2 12'4" x 10'4" (3.77m x 3.15m)
- Bedroom 3 14'8" x 9'7" (4.46m x 2.92m)
- Bedroom 4 6'11" x 6'4" (2.10m x 1.93m)
- Family Bathroom
- Rear Garden 80' (24.38m) approximately

# PARSONSFIELD ROAD

APPROXIMATE GROSS INTERNAL FLOOR AREA: 1645 SQ FT - 152.83 SQ M