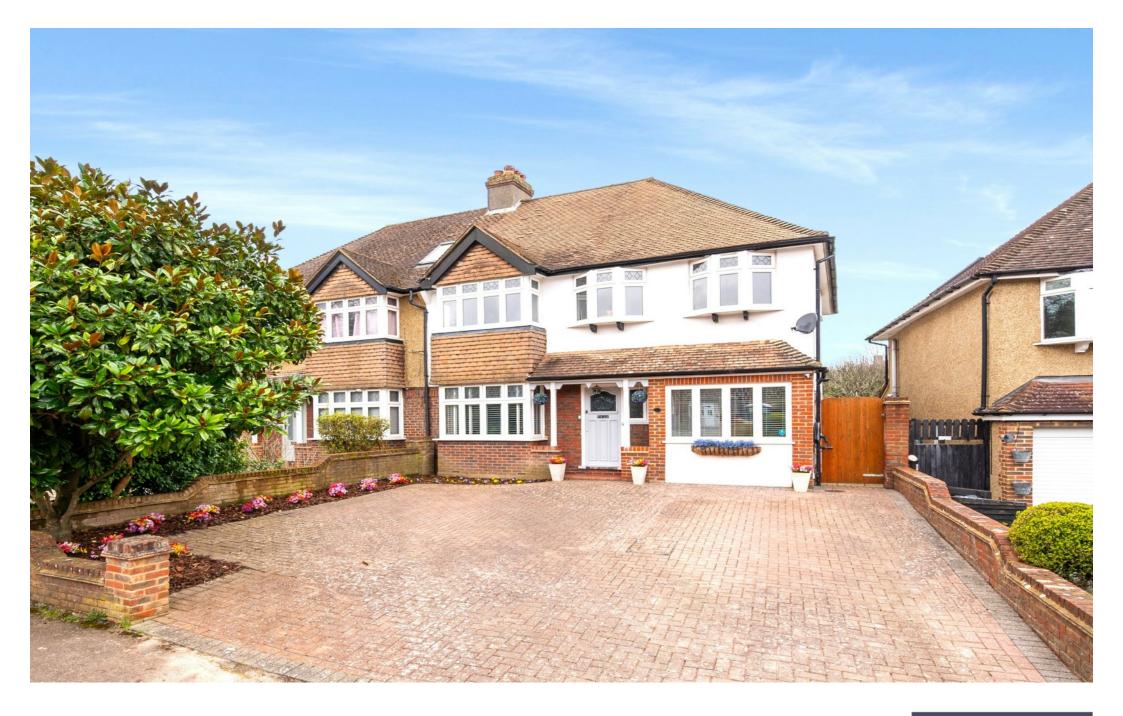

#### PARSONSFIELD ROAD

ANSTEAD, SURREY, SM7

This beautifully presented family home has been refurbished to a high specification throughout. The property has an attractive frontage with a driveway providing parking for several cars. Once inside the owners attention to detail is very apparent.

Upstairs offers three double bedrooms with built-in wardrobes in the principal bedroom, a further single bedroom, and a fabulous modern 4 piece family bathroom including a separate walk-in shower.

The front block paved driveway allows for off street parking with an electric car charging point, and gated side access to the garden. The attractive and secluded rear garden benefits from a patio area adjacent to the house, with the remainder mainly laid to lawn, with mature shrub and hedge borders.