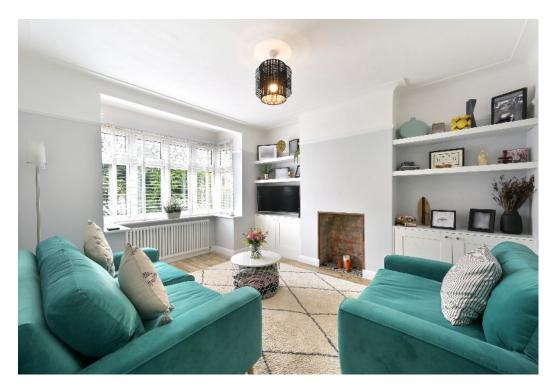

The living space comprises; covered porch and welcoming hallway, an elegant front reception room with a large bay window, an impressive open plan kitchen/living/family room to the rear with bi-fold doors, which provide a bright open feel overlooking the delightful garden. This space is essentially the hub of the house, and is great for a busy family lifestyle, complete with a dining area, and living room area. The quartz worktops, modern contemporary units, and new integrated appliances will be attractive to anyone who spends a lot of time in the kitchen. This is complimented by the separate utility room, whilst the useful boot room and downstairs WC complete the ground floor.