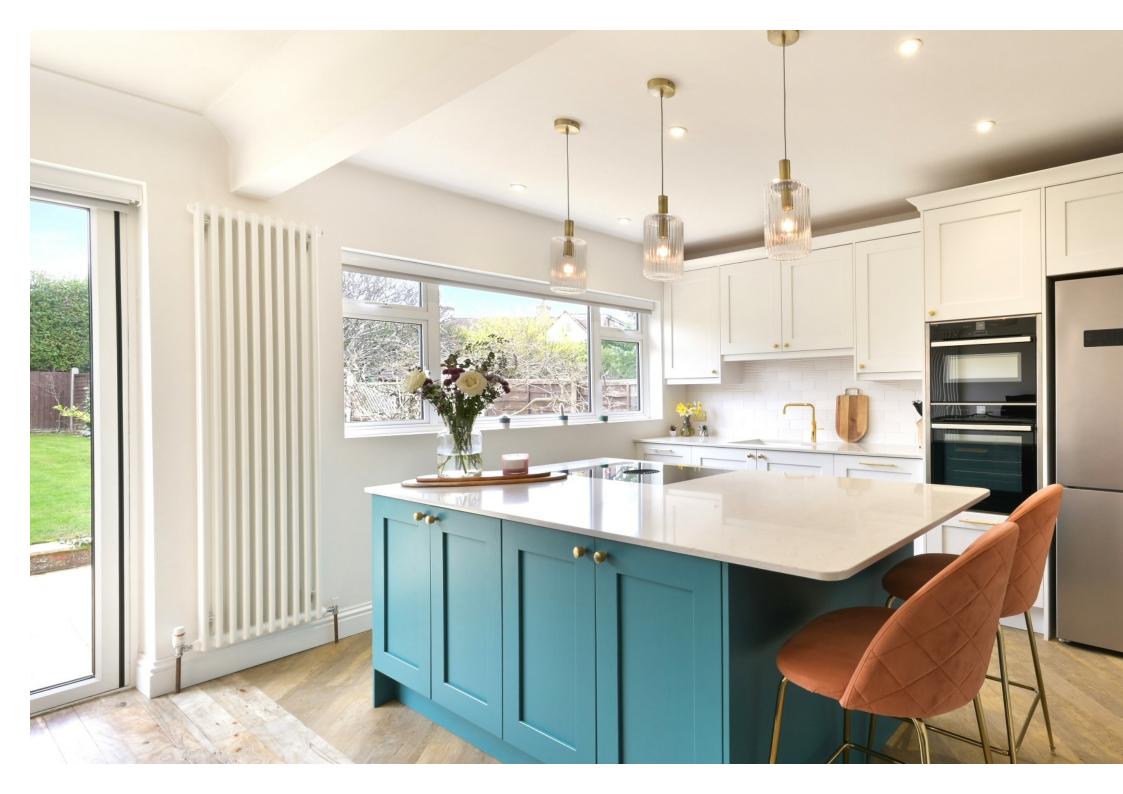

The living space comprises; covered porch and welcoming hallway, an elegant front reception room with a large bay window, an impressive open plan kitchen/living/family room to the rear with bi-fold doors, which provide a bright open feel overlooking the delightful garden. This space is essentially the hub of the house, and is great for a busy family lifestyle, complete with a dining area, and living room area. The quartz worktops, modern contemporary units, and new integrated appliances will be attractive to anyone who spends a lot of time in the kitchen. This is complimented by the separate utility room, whilst the useful boot room and downstairs WC complete the ground floor.