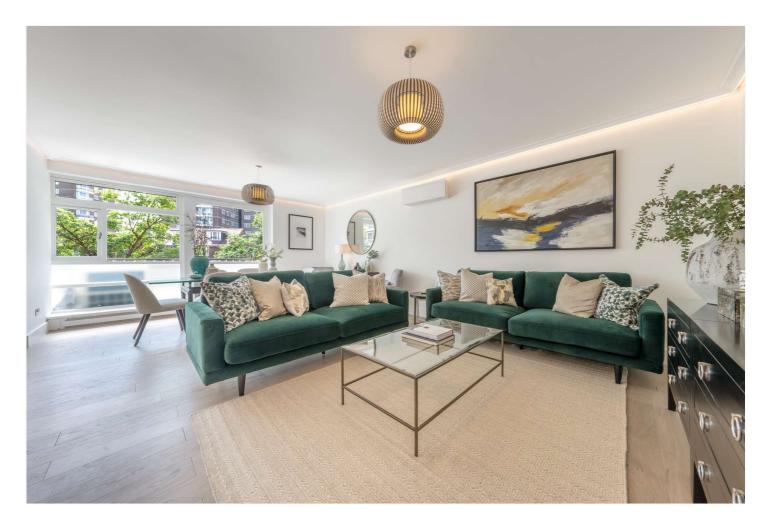

## SHERINGHAM, ST JOHN'S WOOD, LONDON, NW8 £1,650,000 LEASEHOLD

A fabulous bright and modernised, three bedroom, three bathroom apartment (approximately 1,200 sqft), situated on the first floor in Sheringham, forming part of the exclusive Queensmead Development, that is known for its excellent 24-hour porterage. The property comes with the benefit of a lock up garage and off street parking facilities for residents. The block is conveniently situated on St John's Wood Park between Swiss Cottage and St John's Wood Underground stations, thereby offering a good choice of both transport and shopping amenities.

Principal Bedroom With En Suite Shower Room | Second Bedroom With En Suite Bathroom | Third Bedroom | Shower Room | Open Plan Kitchen/Dining/Reception Room | Two Balconies | Garage Space | Off-Street Parking | Air Conditioning | Communal Gardens | 24-Hour Porterage | Passenger Lift | Leasehold