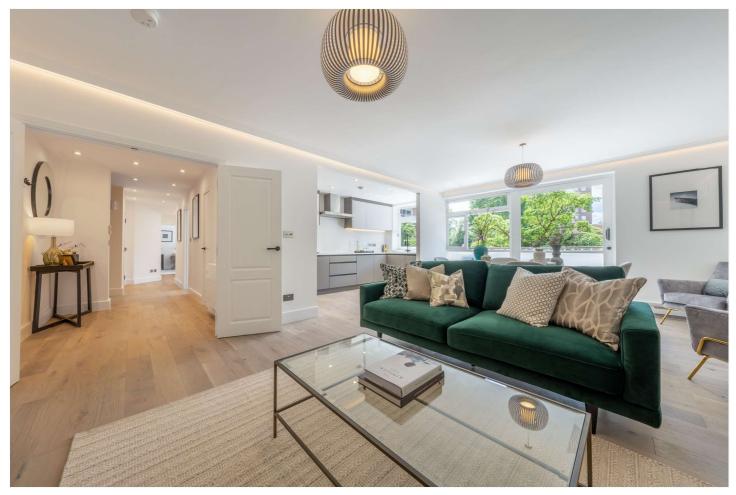

## SHERINGHAM, ST JOHN'S WOOD, LONDON, NW8 £1,650,000 LEASEHOLD

A fabulous bright and modernised, three bedroom, three bathroom apartment (approximately 1,200 sqft), situated on the first floor in Sheringham, forming part of the exclusive Queensmead Development, that is known for its excellent 24-hour porterage. The property comes with the benefit of a lock up garage and off street parking facilities for residents. The block is conveniently situated on St John's Wood Park between Swiss Cottage and St John's Wood Underground stations, thereby offering a good choice of both transport and shopping amenities.

Principal Bedroom With En Suite Shower Room | Second Bedroom With En Suite Bathroom | Third Bedroom | Shower Room | Open Plan Kitchen/Dining/Reception Room | Two Balconies | Garage Space | Off-Street Parking | Air Conditioning | Communal Gardens | 24-Hour Porterage | Passenger Lift | Leasehold