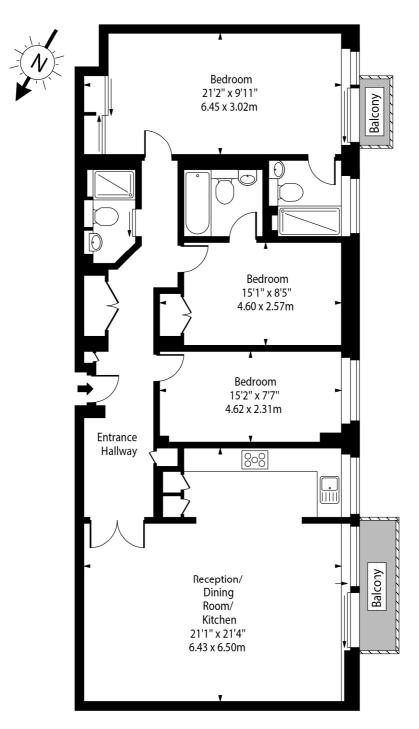

## Sheringham, St. John's Wood Park, NW8

First Floor

## Approx Gross Internal Area 1203 Sq Ft - 111.76 Sq M

## For Illustration Purposes Only - Not To Scale Floor Plan by www.nogaphotostudio.com Ref: No.46642

This floor plan should be used as a general outline for guidance only. Any intending purchaser or lessee should satisfy themselves by inspection, searches, enquiries and full survey as to the correctness of each statement. Any areas, measurements or distances quoted are approximate and should not be used to value a property or be the basis of any sale or let.