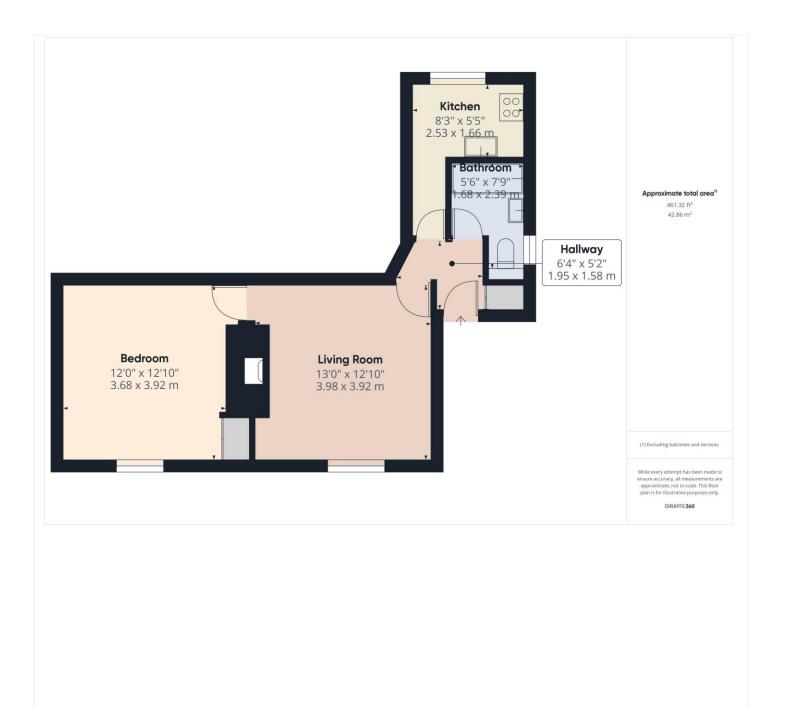

## **AT A GLANCE**

- One Bedroom Town Centre Apartment
- Period Conversion
- Lounge/Diner
- Generous Double Bedroom
- Fitted Kitchen
- Bathroom
- Garage In Block
- No Chain

This floorplan is for illustration purposes only and is not to scale. The position and size of doors, windows, appliances and other features are approximate.