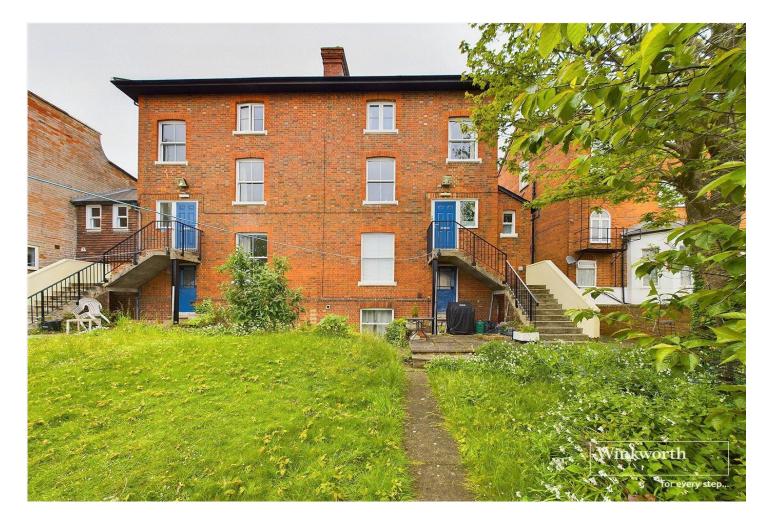

## **DESCRIPTION:**

Offered to the market with no onward chain complications, a well-presented one bedroom first floor apartment located in the Castle Hill conservation area on the western edge of Reading town centre. This attractive apartment is set in a period conversion and is a short walk to Reading Station and the town centre and would suit young professionals or make an excellent investment property. Accommodation comprises; a lounge/diner, double bedroom, a fitted kitchen and a bathroom. The property further benefits from replacement double glazed windows, a garage in a block to the rear and access to a communal garden.