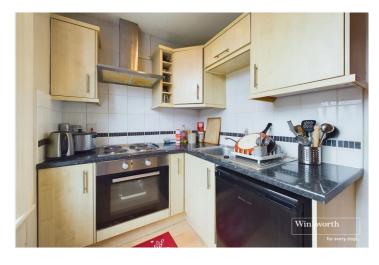

## **DESCRIPTION:**

Offered to the market with no onward chain complications, a well-presented one bedroom first floor apartment located in the Castle Hill conservation area on the western edge of Reading town centre. This attractive apartment is set in a period conversion and is a short walk to Reading Station and the town centre and would suit young professionals or make an excellent investment property. Accommodation comprises; a lounge/diner, double bedroom, a fitted kitchen and a bathroom. The property further benefits from replacement double glazed windows, a garage in a block to the rear and access to a communal garden.

## **AT A GLANCE**

- One Bedroom Town Centre Apartment
- Period Conversion
- Lounge/Diner
- Generous Double Bedroom
- Fitted Kitchen
- Bathroom
- Garage In Block
- No Chain

This floorplan is for illustration purposes only and is not to scale. The position and size of doors, windows, appliances and other features are approximate.