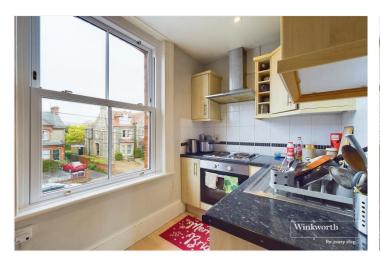

## **DESCRIPTION:**

Offered to the market with no onward chain complications, a well-presented one bedroom first floor apartment located in the Castle Hill conservation area on the western edge of Reading town centre. This attractive apartment is set in a period conversion and is a short walk to Reading Station and the town centre and would suit young professionals or make an excellent investment property. Accommodation comprises; a lounge/diner, double bedroom, a fitted kitchen and a bathroom. The property further benefits from replacement double glazed windows, a garage in a block to the rear and access to a communal garden.

## **AT A GLANCE**

- One Bedroom Town Centre Apartment
- Period Conversion
- Lounge/Diner
- Generous Double Bedroom
- Fitted Kitchen
- Bathroom
- Garage In Block
- No Chain

This floorplan is for illustration purposes only and is not to scale. The position and size of doors, windows, appliances and other features are approximate.