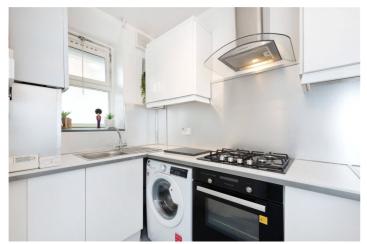

As you enter the flat, you'll be greeted by a generously sized bedroom with plentiful wardrobe space. Natural light streams in through the south-facing windows, creating a bright and airy ambiance. Additionally, the separate kitchen and living room area maximizes the available space and the kitchen is thoughtfully designed with contemporary fixtures and fittings. The property also benefits from hard wood flooring and is finished with family bathroom and separate W.C