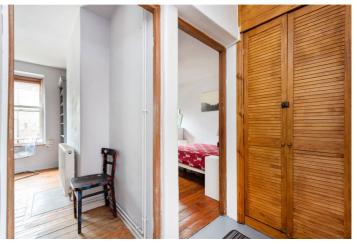

As you enter the flat, you'll be greeted by a generously sized bedroom with plentiful wardrobe space. Natural light streams in through the south-facing windows, creating a bright and airy ambiance. Additionally, the separate kitchen and living room area maximizes the available space and the kitchen is thoughtfully designed with contemporary fixtures and fittings. The property also benefits from hard wood flooring and is finished with family bathroom and separate W.C