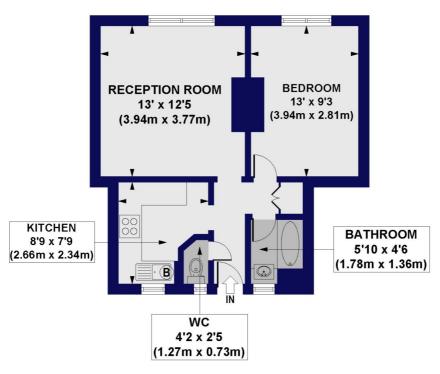

## Glendown House, Amhurst Road, E8 Approx. Gross Internal Floor Area 431 sq. ft / 40.03 sq. m

**FIRST FLOOR** 

All measurements of walls, doors, windows, fittings and appliances, including their size and location, are shown as standard sizes and do not constitute any warranty or representation by the seller, their agent or CP Creative. Any intending purchaser must satisfy himself by inspection otherwise as to the correctness of the information contained in these plan. This plan is for illustrative purposes only and should be used as such by any prospective purchasers.

Winkworth

This floorplan is for illustration purposes only and is not to scale. The position and size of doors, windows, appliances and other features are approximate.

Hackney | 020 8986 4216 | hackney@winkworth.co.uk