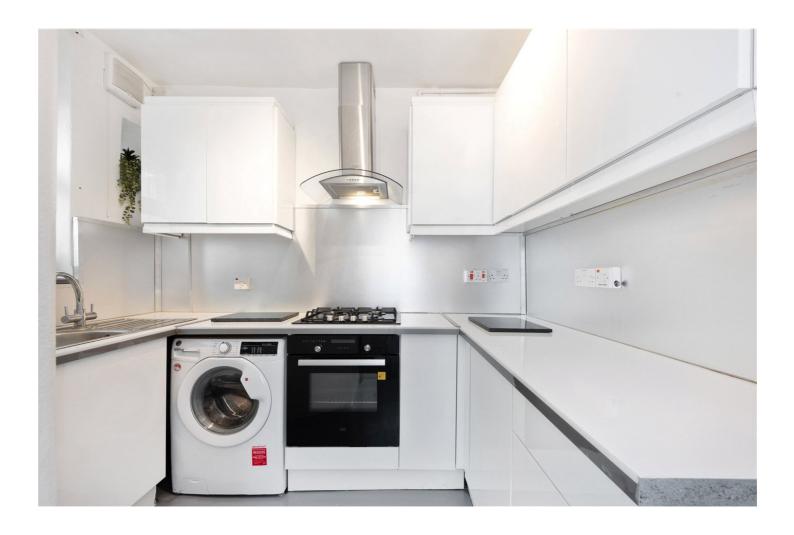

As you enter the flat, you'll be greeted by a generously sized bedroom with plentiful wardrobe space. Natural light streams in through the south-facing windows, creating a bright and airy ambiance. Additionally, the separate kitchen and living room area maximizes the available space and the kitchen is thoughtfully designed with contemporary fixtures and fittings. The property also benefits from hard wood flooring and is finished with family bathroom and separate W.C