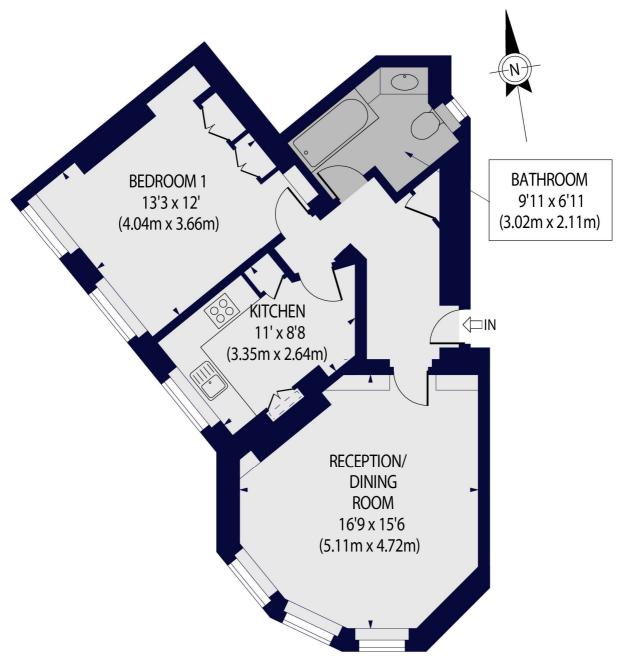

## LAUDERDALE MANSIONS, W9 1NF

Approx. Gross Internal Floor Area 638 sq ft. / 59 sq.m

LOWER GROUND FLOOR

For Illustration Purposes Only - Not To Scale Floor Plan by www.nogaphotostudio.com Ref: No.44309 This floor plan should be used as a general outline for guidance only. Any intending purchaser or lessee should satisfy themselves by inspection, searches, enquiries and full survey as to the correctness of each statement. Any areas, measurements or distances quoted are approximate and should not be used to value a property or be the basis of any sale or let.