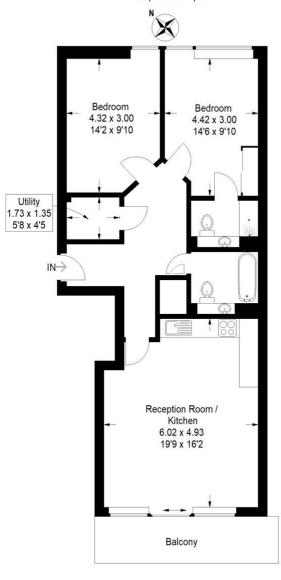

#### **ACCOMMODATION**

2 Bedrooms

1 Reception Room

2 Bathrooms

Upper Floor with Lift,

Patio,

Porter/Concierge,

Part Furnished

## 33 Edmund House, Colonial Drive, W4 5HA

Approximate Gross Internal Area 79.4 sq m / 855 sq ft

### **Third Floor**

Illustration for identification purposes only, measurements are approximate, not to scale. FloorplansUsketch.com © 2018 (ID 430442)

This floorplan is for illustration purposes only and is not to scale. The position and size of doors, windows, appliances and other features are approximate.