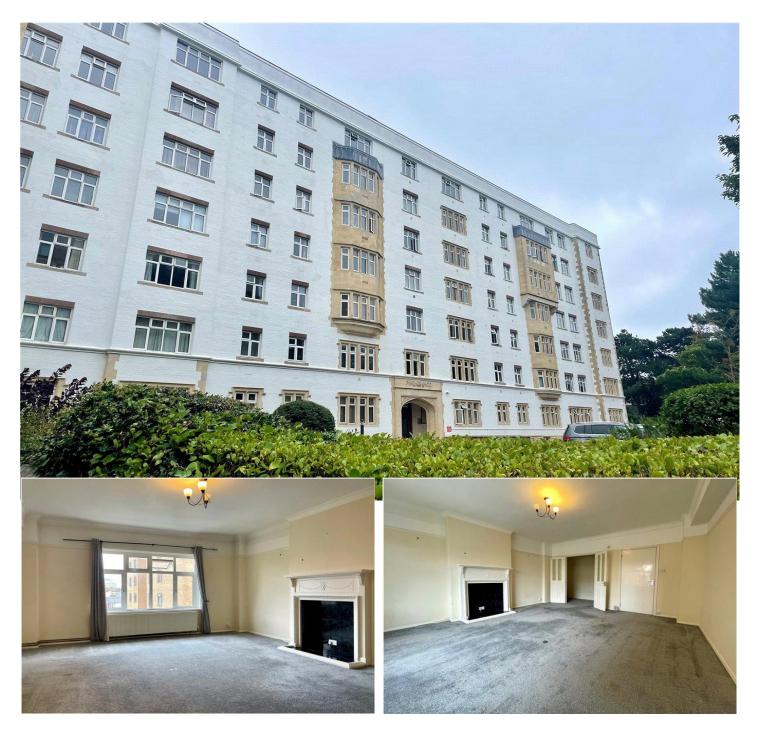

### PINE GRANGE, BATH ROAD, BOURNEMOUTH, BH1

#### £150,000 LEASEHOLD

A beautifully presented one double bedroom third floor apartment situated extremely close to the beach and town centre. Local amenities are just a short walk away as our good travel connections. The property has been finished to a good standard throughout and includes a stunning open plan kitchen/living area.

#### DESCRIPTION

The apartment is situated on the third floor which is accessed via flight of stairs or lift through well presented communal hallways.

Once inside you will find a good size studio room with ample room for a bed alongside living room furniture. The kitchen is separate to the lounge and benefits from a range of base and eye level work units with space and plumbing for domestic appliances.