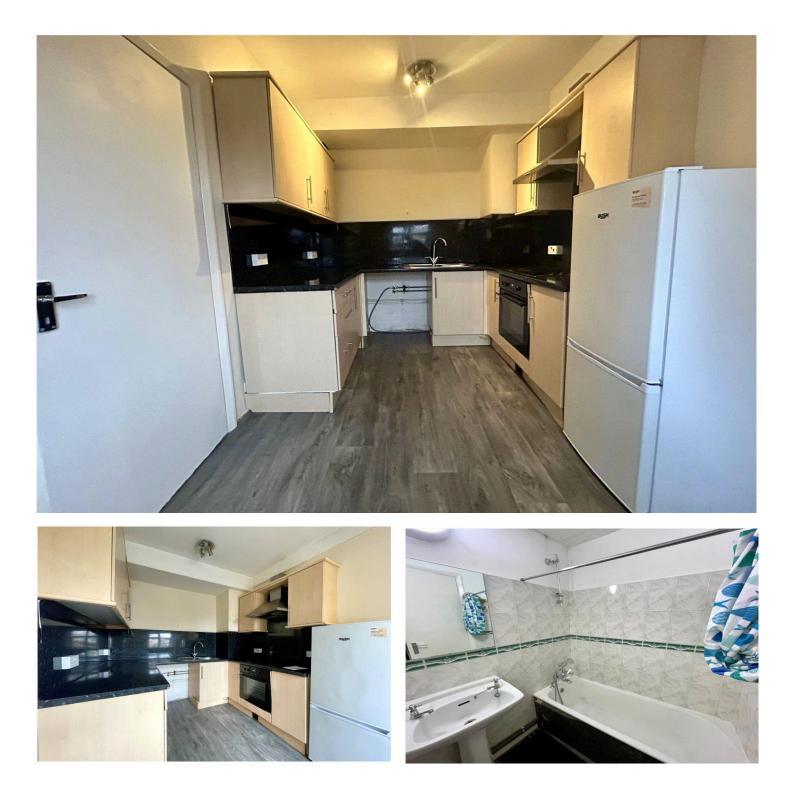

#### DESCRIPTION

The apartment is situated on the third floor which is accessed via flight of stairs or lift through well presented communal hallways.

Once inside you will find a good size studio room with ample room for a bed alongside living room furniture. The kitchen is separate to the lounge and benefits from a range of base and eye level work units with space and plumbing for domestic appliances.

There is a contemporary bathroom with suite comprising; wash hand basin, wc and bath with shower above.

Outside there is ample residents parking.