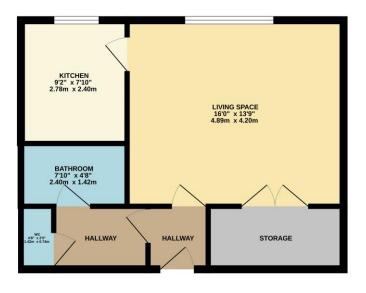

#### GROUND FLOOR 441 sq.ft. (41.0 sq.m.) approx.

*If you are considering purchasing this property as a 'buy to let' investment, please contact a member of our Lettings team on 01202 767313 for a rental valuation* 