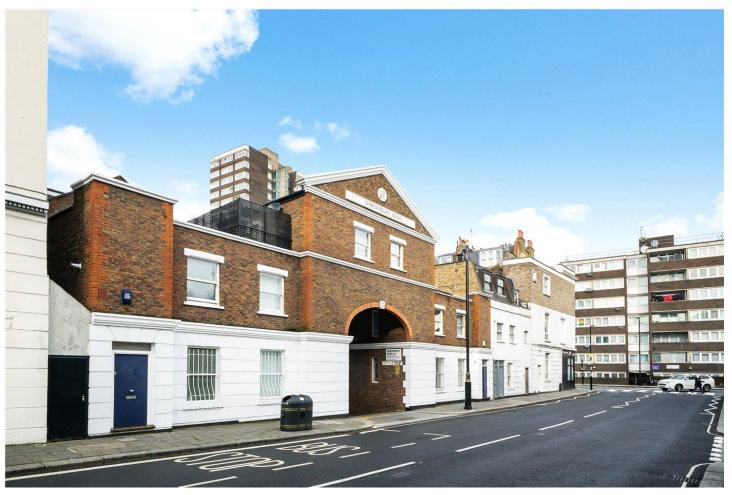

CHEPSTOW ROAD, W2 £395,000 SHARE OF FREEHOLD

OFFERED FOR AUCTION BY WINKWORTH AND BIDX1- A ONE BEDROOM HOUSE ARRANGED OVER TWO FLOORS WITH A LARGE PRIVATE GARAGE.

Notting Hill Sales | 0207 727 3227 | nottinghill@winkworth.co.uk

## **LOCATION:**

Chepstow Road runs north from Westbourne Grove, the house is just beyond St Stephens Gardens with two of Notting Hill's most well-known hangouts, The Cow and The Westbourne just round the corner, and with the many amenities of Westbourne Grove within easy walking distance. The property is in a conservation area.