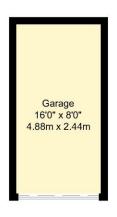

## Chepstow Road, W2 5QR

Approx Gross Internal Area = 44 sq m / 474 sq ft Garage = 12 sq m / 129 sq ft Total = 56 sq m / 602 sq ft

First Floor

Ground Floor

Ref:

Ground Floor

Copyright B L E U

The Floor plan is not to scale and measurements and areas shown are approximate and therefore should be used for illustrative purposes only. The plan has been prepared in accordance with the RICS code of Measuring Practice and whilst we have confidence in the information produced it must not be relied on. If there is any aspect of particular importance, you should carry out or commission your own inspection of the property.

Copyright @ BLEUPLAN

This floorplan is for illustration purposes only and is not to scale. The position and size of doors, windows, appliances and other features are approximate.

Tenure: Share of Freehold