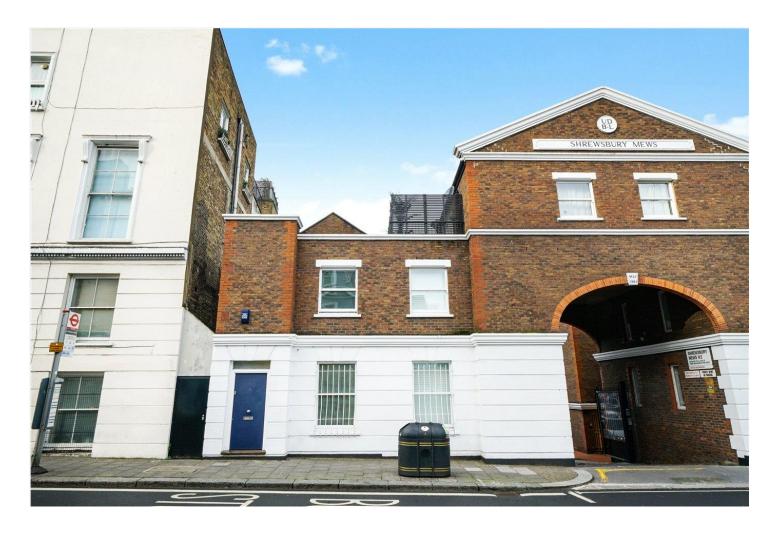

CHEPSTOW ROAD, W2 £395,000 SHARE OF FREEHOLD

OFFERED FOR AUCTION BY WINKWORTH AND BIDX1- A ONE BEDROOM HOUSE ARRANGED OVER TWO FLOORS WITH A LARGE PRIVATE GARAGE.

Notting Hill Sales | 0207 727 3227 | nottinghill@winkworth.co.uk

## **DESCRIPTION:**

For Sale via OnlineAuction with Bidx1 on 27th February 2025.

Prior Auction purchase available.

A charming and own front door property arranged as a one-bedroom house over two floors with a large private garage situated in the secure gated mews behind. The ground floor of the property offers open plan living space with kitchen and above is a bright bedroom with en suite bathroom.

## **LOCATION:**

Chepstow Road runs north from Westbourne Grove, the house is just beyond St Stephens Gardens with two of Notting Hill's most well-known hangouts, The Cow and The Westbourne just round the corner, and with the many amenities of Westbourne Grove within easy walking distance. The property is in a conservation area.