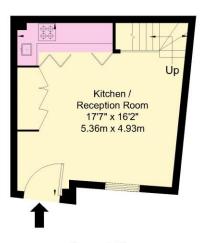

## Chepstow Road, W2 5QR

Approx Gross Internal Area = 44 sq m / 474 sq ft Garage = 12 sq m / 129 sq ft Total = 56 sq m / 602 sq ft

First Floor

Ground Floor

Ref:

Ground Floor

Copyright B L E U

The Floor plan is not to scale and measurements and areas shown are approximate and therefore should be used for illustrative purposes only. The plan has been prepared in accordance with the RICS code of Measuring Practice and whilst we have confidence in the information produced it must not be relied on. If there is any aspect of particular importance, you should carry out or commission your own inspection of the property.

Copyright @ BLEUPLAN

This floorplan is for illustration purposes only and is not to scale. The position and size of doors, windows, appliances and other features are approximate.

Tenure: Share of Freehold