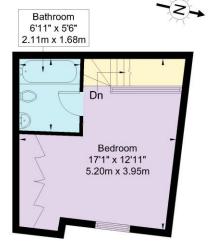

## Chepstow Road, W2 5QR

Approx Gross Internal Area = 44 sq m / 474 sq ft Garage = 12 sq m / 129 sq ft Total = 56 sq m / 602 sq ft

First Floor

Ground Floor

Ref:

Ground Floor

Copyright B L E U

The Floor plan is not to scale and measurements and areas shown are approximate and therefore should be used for illustrative purposes only. The plan has been prepared in accordance with the RICS code of Measuring Practice and whilst we have confidence in the information produced it must not be relied on. If there is any aspect of particular importance, you should carry out or commission your own inspection of the property.

Copyright @ BLEUPLAN

This floorplan is for illustration purposes only and is not to scale. The position and size of doors, windows, appliances and other features are approximate.

Tenure: Share of Freehold