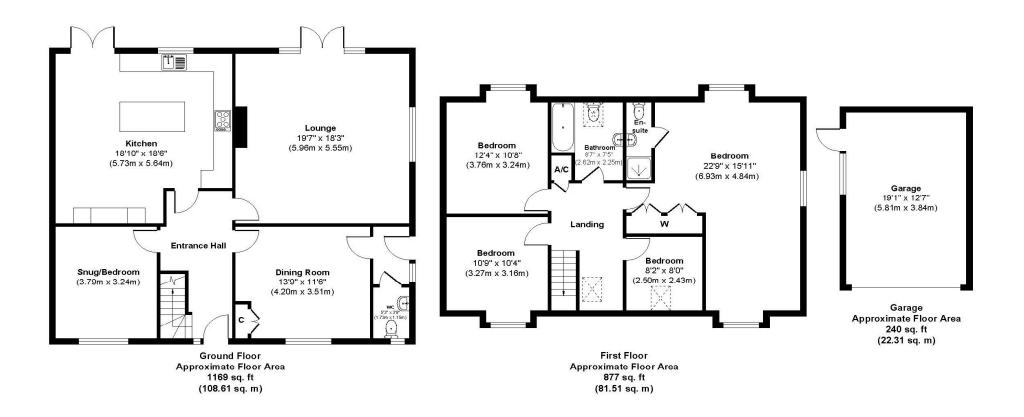

## **Birch Avenue**

#### Approx. Gross Internal Floor Area 2286 sq. ft / 212.43 sq. m

Illustration for identification purposes only, measurements approximate and not to scale, unauthorized reproduction is prohibited