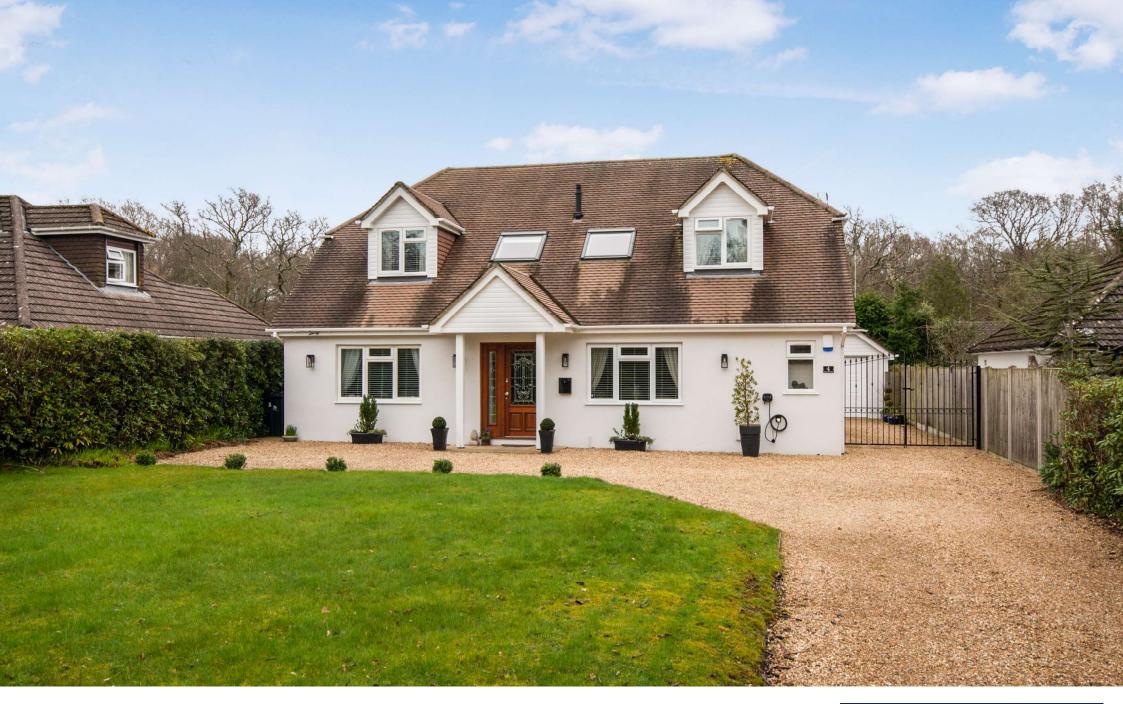

# GUIDE PRICE ₤780,000 FREEHOLD

This beautifully presented and deceptively spacious four/five bedroom, two bathroom, detached modern home is positioned in a quiet cul-de-sac-location in a highly sought after residential area close to peaceful woodland walks.

This stunning property has to be seen to be truly appreciated, with a very versatile layout that will suit a range of buyers needs, further benefits include a detached garage and a secluded garden as well as off road parking for several vehicles, ideal for those with a caravan/motor home.

Detached Stunning Interior Versatile Layout Two Bathrooms Secluded Garden Close To Woodland Walks Off Road Parking For Several Vehicles Detached Garage Cul-De-Sac Location Four/Five Bedrooms

EPC C I Council Tax Band D