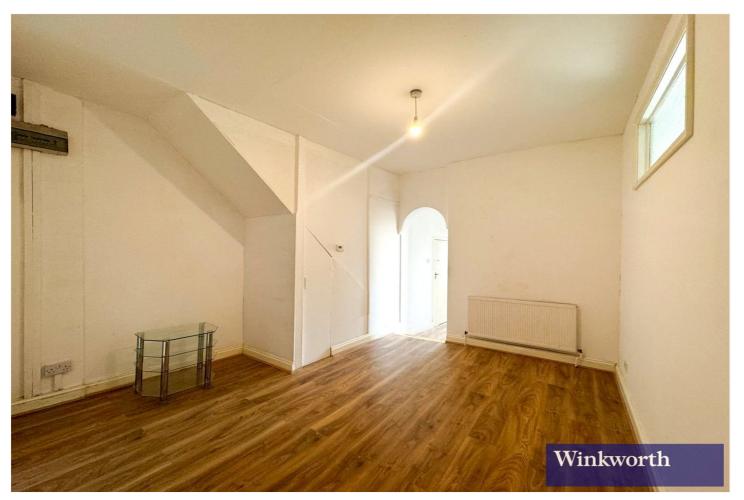

## **DESCRIPTION:**

Winkworth Harrow are proud to present to the sales market, this charming first floor three bedroom flat.

Situated above a popular nursery, Station Road boasts bright, light-filled interiors and neutral hues, displaying a sense of modernity and serenity. Upon entering, you are greeted by a welcoming ambiance that flows seamlessly throughout the space. The Flat offers three large double bedrooms, a modern kitchen, a spacious living area and a family bathroom.

Offered for sale with no upper chain, this apartment is a perfect purchase for a growing family or a first time buyer, looking to take their first step onto the property ladder.

FIRST FLOOR 611 sq.ft. (56.8 sq.m.) approx. BEDROOM ONE 13'9" x 10'6" 4.20m x 3.20m BEDROOM 3 13'9" x 6'9" 4.20m x 2.05m INNER HALL LOUNGE 13'2" x 12'5" 4.02m x 3.79m KITCHEN 13'2" x 4'9" 4.02m x 1.45m BEDROOM TWO 12'0" x 8'3" 3.66m x 2.52m