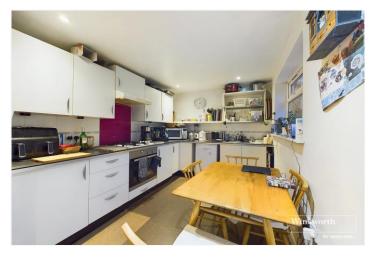

## **DESCRIPTION:**

Situated in the desirable Purley on Thames area, this detached chalet bungalow boasts a generous driveway providing parking for multiple vehicles. The ground floor features a welcoming living room, bedroom, dining area, well-equipped kitchen, and a main bathroom, ensuring comfortable living spaces. The converted loft currently serves as a bedroom with a WC and storage area, offering versatility in accommodation. With potential to transform the loft into two additional bedrooms or a luxurious master bedroom with an ensuite bathroom, the property offers scope for personalisation. Outside, the fully enclosed garden provides a private outdoor sanctuary with room for enhancements. Ideally located close to local amenities, schools, and transport links, this charming village property offers a perfect blend of tranquillity and convenience. Don't miss the opportunity to explore the potential of this delightful home - book a viewing today.

## **AT A GLANCE**

- Detached Bungalow
- Driveway Parking For Multiple Vehicles
- Converted Loft Room Currently Used As A Bedroom and Storage Area With WC
- Fully Enclosed Mature Garden
- Two Reception Rooms
- Ground Floor Bathroom
- Village Location
- Versatile Property With Scope To Improve