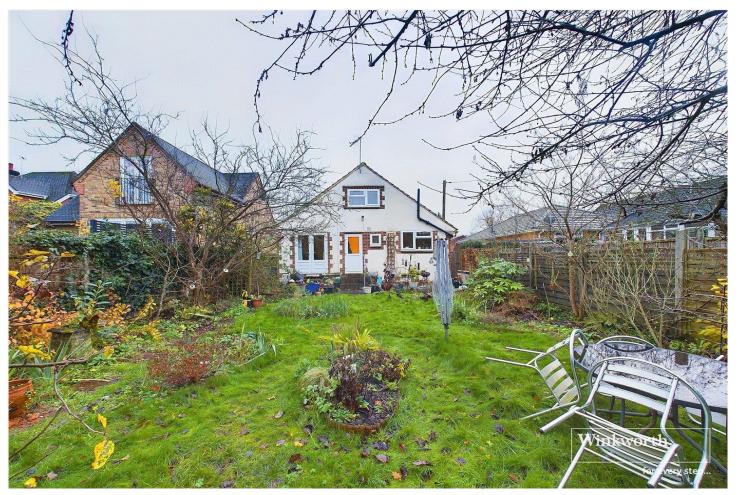

## **DESCRIPTION:**

Situated in the desirable Purley on Thames area, this detached chalet bungalow boasts a generous driveway providing parking for multiple vehicles. The ground floor features a welcoming living room, bedroom, dining area, well-equipped kitchen, and a main bathroom, ensuring comfortable living spaces. The converted loft currently serves as a bedroom with a WC and storage area, offering versatility in accommodation. With potential to transform the loft into two additional bedrooms or a luxurious master bedroom with an ensuite bathroom, the property offers scope for personalisation. Outside, the fully enclosed garden provides a private outdoor sanctuary with room for enhancements. Ideally located close to local amenities, schools, and transport links, this charming village property offers a perfect blend of tranquillity and convenience. Don't miss the opportunity to explore the potential of this delightful home - book a viewing today.

## **AT A GLANCE**

- Detached Bungalow
- Driveway Parking For Multiple Vehicles
- Converted Loft Room Currently Used As A Bedroom and Storage Area With WC
- Fully Enclosed Mature Garden
- Two Reception Rooms
- Ground Floor Bathroom
- Village Location
- Versatile Property With Scope To Improve