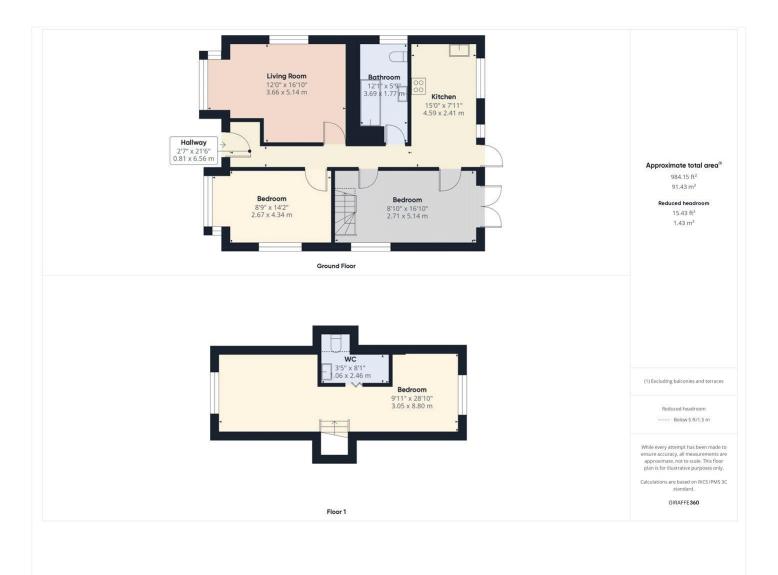

This floorplan is for illustration purposes only and is not to scale. The position and size of doors, windows, appliances and other features are approximate.

Reading | 0118 4022 300 | reading@winkworth.co.uk