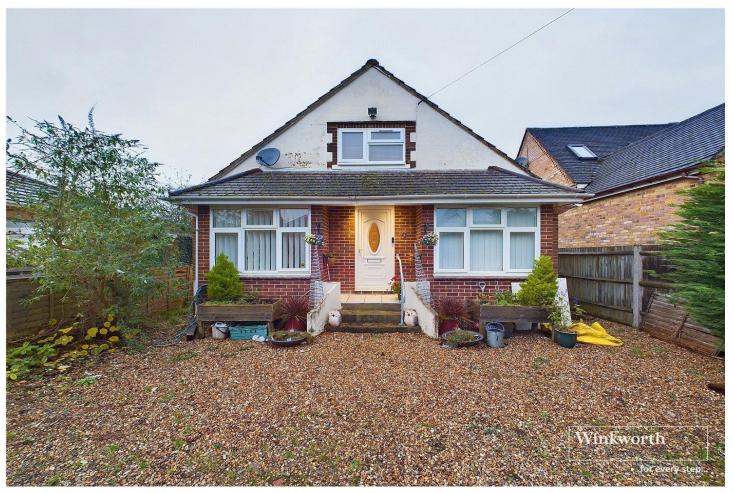

## VERSATILE 2/3 BEDROOM DETACHED BUNGALOW WITH CONVERTED LOFT, AMPLE PARKING AND POTENTIAL TOO IMPROVE

Reading | 0118 4022 300 | reading@winkworth.co.uk

for every step...

## **DESCRIPTION:**

Situated in the desirable Purley on Thames area, this detached chalet bungalow boasts a generous driveway providing parking for multiple vehicles. The ground floor features a welcoming living room, bedroom, dining area, well-equipped kitchen, and a main bathroom, ensuring comfortable living spaces. The converted loft currently serves as a bedroom with a WC and storage area, offering versatility in accommodation. With potential to transform the loft into two additional bedrooms or a luxurious master bedroom with an ensuite bathroom, the property offers scope for personalisation. Outside, the fully enclosed garden provides a private outdoor sanctuary with room for enhancements. Ideally located close to local amenities, schools, and transport links, this charming village property offers a perfect blend of tranquillity and convenience. Don't miss the opportunity to explore the potential of this delightful home - book a viewing today.

## **AT A GLANCE**

- Detached Bungalow
- Driveway Parking For Multiple Vehicles
- Converted Loft Room Currently Used As A Bedroom and Storage Area With WC
- Fully Enclosed Mature Garden
- Two Reception Rooms
- Ground Floor Bathroom
- Village Location
- Versatile Property With Scope To Improve