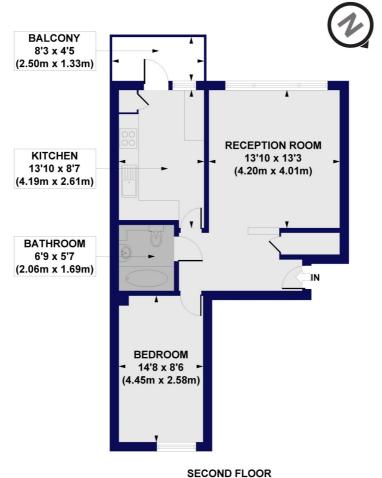

## Armadale Close, N17 Approx. Gross Internal Floor Area 559 sq. ft / 51.90 sq. m

OLOGIAD I LOGIK

All measurements of walls, doors, windows, fittings and appliances, including their size and location, are shown as standard sizes and do not constitute any warranty or representation by the seller, their agent or CP Creative. Any intending purchaser must satisfy himself by inspection otherwise as to the correctness of the information contained in these plan This plan is for illustrative purposes only and should be used as such by any prospective purchasers.

Winkworth

This floorplan is for illustration purposes only and is not to scale. The position and size of doors, windows, appliances and other features are approximate.

Harringay | 020 8800 5151 | harringay@winkworth.co.uk