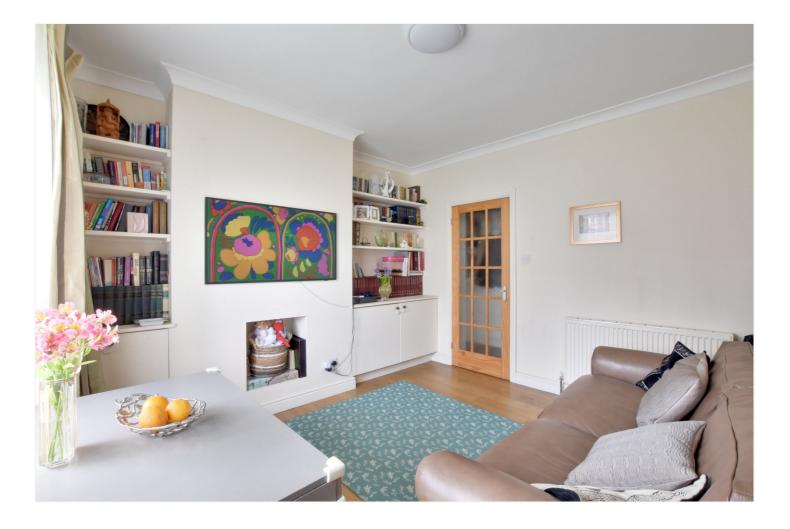

#### **DESCRIPTION:**

A beautifully presented two bedroom ground floor flat, that is quietly located just off Woolwich Town centre, is moments from Crossrail and DLR, and measure circa 638 sq ft.

In excellent order throughout the property benefits from a lovely and bright reception room that leads via sliding doors onto a large private balcony. There are two double bedrooms, modern kitchen and a stunning shower room. Added benefits include storage space, double glazing, gas central heating and communal grounds.

#### AT A GLANCE

- two bedroom flat
- ground floor
- circa 638 sq ft
- Iovely condition
- modern shower room
- quiet location
- moments from town centre
- short walk to Crossrail and DLR
- private balcony