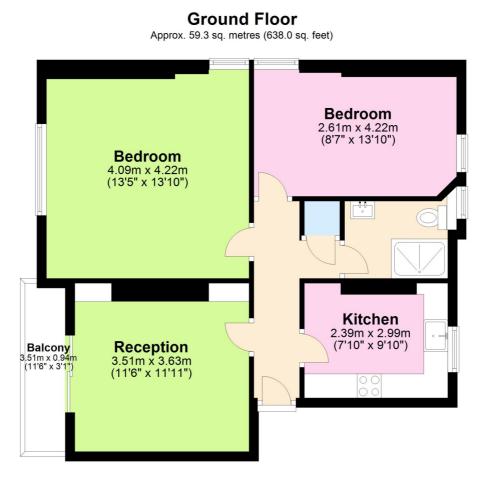

Total area: approx. 59.3 sq. metres (638.0 sq. feet)

This floorplan is for illustration purposes only and is not to scale. The position and size of doors, windows, appliances and other features are approximate.