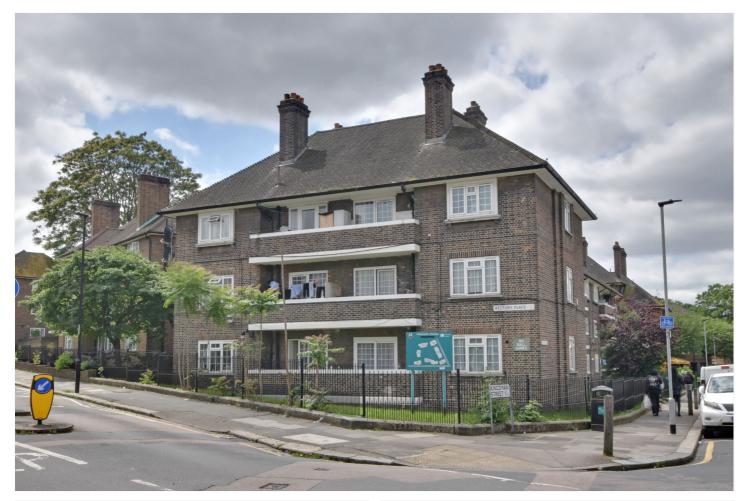

FRASER HOUSE, WOOLWICH, LONDON, SE18 **£330,000 LEASEHOLD** 

### A BEAUTIFULLY PRESENTED TWO BEDROOM GROUND FLOOR FLAT, THAT IS QUIETLY LOCATED JUST OFF WOOLWICH TOWN CENTRE, IS MOMENTS FROM CROSSRAIL AND DLR, AND MEASURE CIRCA 638 SQ FT.

Greenwich | 02030533033 | greenwich@winkworth.co.uk

Kingsman Street is located just to the west of Woolwich Town Centre, meaning its very close to a wide array of shops and restaurants. As mentioned, Crossrail and DLR are approx. 10 minutes walk away, within The Royal Arsenal.