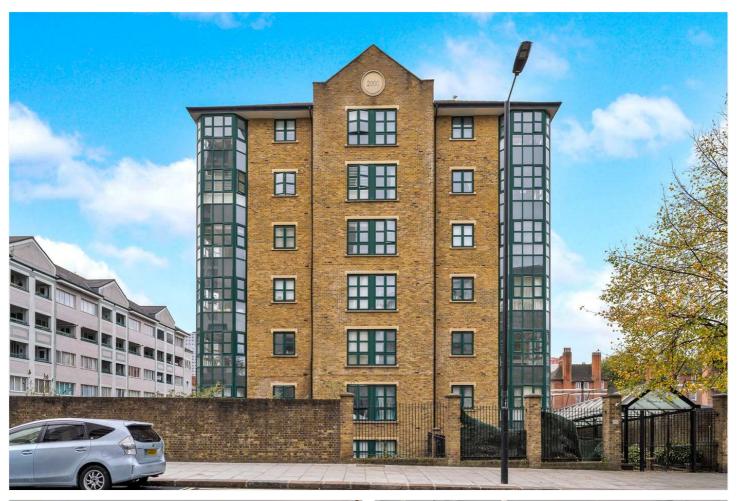

## BELVEDERE HEIGHTS, ST JOHN'S WOOD, LONDON, NW8 £650,000 LEASEHOLD

A spacious two double bedroom apartment, which benefits from two bathrooms, a separate kitchen, an allocated parking space and double glazing throughout. This secure, portered development was built at the turn of the century, and is located less than half a mile away from both Lord's Cricket Ground and Marylebone Station (Bakerloo and National Rail). Furthermore, the property is let at £3,000 pcm until December 2026, with a break-clause which can be effected from December 2025.

Two Bedrooms | Two Bathrooms | Separate Kitchen | Reception Room | Porterage | Allocated Parking Space | Lift Access | Leasehold

for every step...