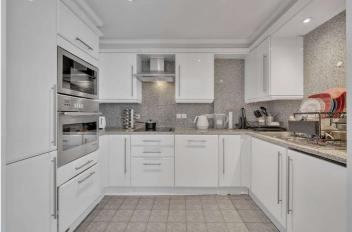

## BELVEDERE HEIGHTS, ST JOHN'S WOOD, LONDON, NW8 £650,000 LEASEHOLD

A spacious two double bedroom apartment, which benefits from two bathrooms, a separate kitchen, an allocated parking space and double glazing throughout. This secure, portered development was built at the turn of the century, and is located less than half a mile away from both Lord's Cricket Ground and Marylebone Station (Bakerloo and National Rail). Furthermore, the property is let at £3,000 pcm until December 2026, with a break-clause which can be effected from December 2025.

Two Bedrooms | Two Bathrooms | Separate Kitchen | Reception Room | Porterage | Allocated Parking Space | Lift Access | Leasehold

for every step...