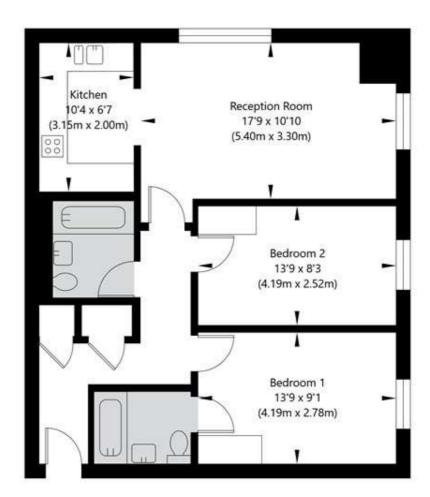

## Belvedere Heights, London NW8 8HZ

Sixth Floor GROSS INTERNAL FLOOR AREA APPROX. 67.19 SQ M / 723 SQ FT

APPROXIMATE GROSS INTERNAL FLOOR AREA 67.19 SQ M / 723 SQ FT
THIS FLOOR PLAN IS FOR ILLUSTRATIVE PURPOSES ONLY AND
SHOULD BE USED FOR THIS PURPOSE BY PROSPECTIVE APPLICANTS AS ITS NOT TO SCALE.