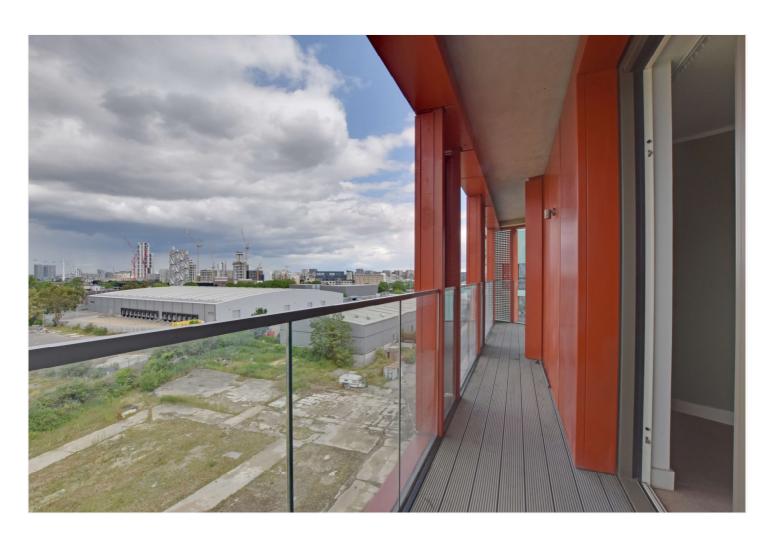

DISTEL APARTMENTS, GREENWICH, LONDON, SE10 **£590,000 LEASEHOLD** 

A STUNNING 6TH FLOOR, TWO BEDROOM, APARTMENT THAT FEATURES A 24FT COVERED BALCONY THAT HAS WONDERFUL VIEWS OF THE RIVER, CANARY WHARF AND THE 02 ARENA. MEASURING CIRCA 810 SQ FT AND EWS1

## **DESCRIPTION:**

A stunning 6th floor, two bedroom apartment that features a 24ft covered balcony that has ● stunning apartment wonderful views of the river, Canary Wharf and the O2 arena. Measuring circa 810 sq ft and EWS1 compliant!

In beautiful condition throughout, the property comprises a bright 28ft double aspect reception room, with open plan kitchen area. The kitchen is really well fitted and features integral ● 6th floor (with lift) appliances. There are two double bedrooms, with wardrobe space and two bathrooms, including one ensuite. The balcony can be accessed off both the reception and main bedroom and features the aforementioned views. Added benefits include 24 hour concierge, stunning • 24ft covered balcony communal grounds and a communal gymnasium on site.