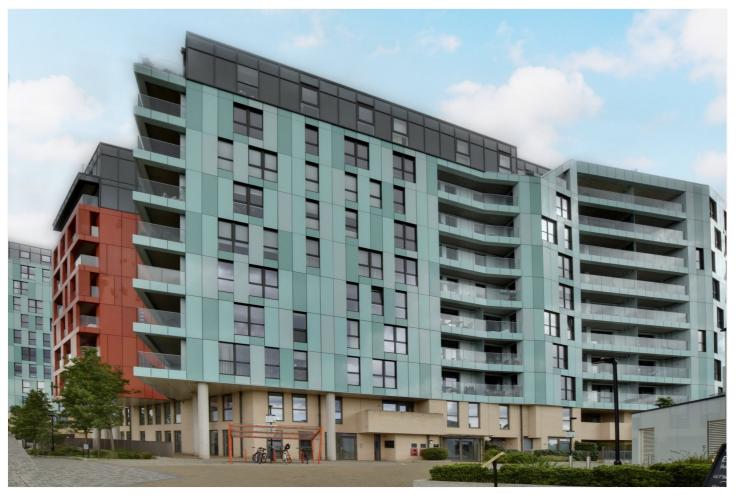

DISTEL APARTMENTS, GREENWICH, LONDON, SE10 **£590,000 LEASEHOLD** 

A STUNNING 6TH FLOOR, TWO BEDROOM, APARTMENT THAT FEATURES A 24FT COVERED BALCONY THAT HAS WONDERFUL VIEWS OF THE RIVER, CANARY WHARF AND THE 02 ARENA. MEASURING CIRCA 810 SQ FT AND EWS1

## **DESCRIPTION:**

A stunning 6th floor, two bedroom apartment that features a 24ft covered balcony that has ● stunning apartment wonderful views of the river, Canary Wharf and the O2 arena. Measuring circa 810 sq ft and EWS1 compliant!

Enderby Wharf is a hugely popular riverside development, perfectly located on the cusp of east Greenwich and the North Greenwich Peninsula, plus sitting just adjacent to the river walk. Greenwich town centre is close by, and offers a fine array of shops and restaurants, along with 
riverside development riverboat service, mainline rail and DLR. The Royal Park and O2 arena with jubilee line extension are also close by!