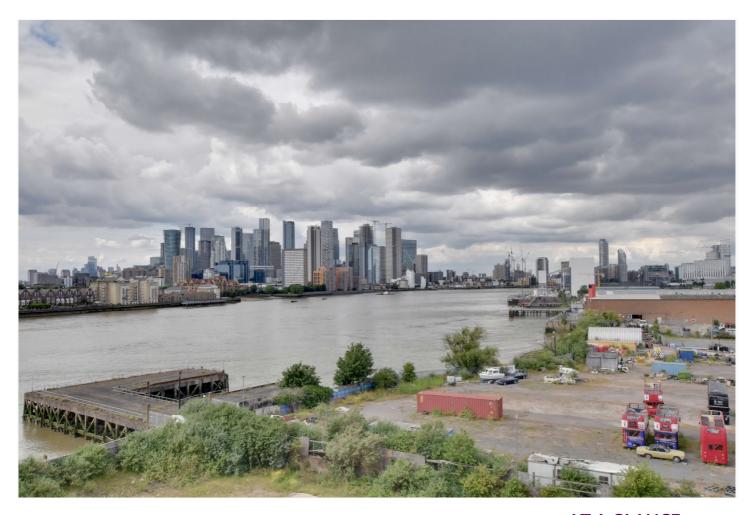

DISTEL APARTMENTS, GREENWICH, LONDON, SE10 **£590,000 LEASEHOLD** 

A STUNNING 6TH FLOOR, TWO BEDROOM, APARTMENT THAT FEATURES A 24FT COVERED BALCONY THAT HAS WONDERFUL VIEWS OF THE RIVER, CANARY WHARF AND THE 02 ARENA. MEASURING CIRCA 810 SQ FT AND EWS1

## **DESCRIPTION:**

A stunning 6th floor, two bedroom apartment that features a 24ft covered balcony that has ● stunning apartment wonderful views of the river, Canary Wharf and the O2 arena. Measuring circa 810 sq ft and EWS1 compliant!

## **AT A GLANCE**

- two double bedrooms
- two bathrooms
- c846 sq ft
- superb river views
- no chain
- 24 hour concierge

This floorplan is for illustration purposes only and is not to scale. The position and size of doors, windows, appliances and other features are approximate.