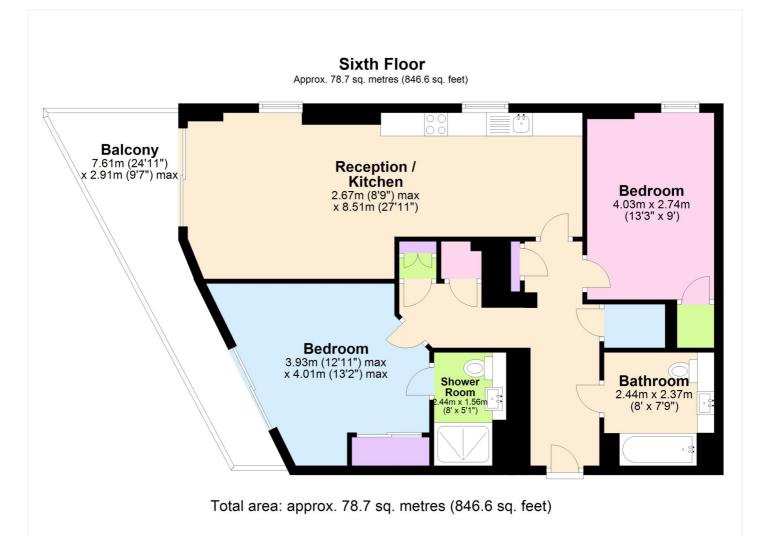

## **DESCRIPTION:**

A stunning 6th floor, two bedroom apartment that features a 24ft covered balcony that has ● stunning apartment wonderful views of the river, Canary Wharf and the O2 arena. Measuring circa 810 sq ft and EWS1 compliant!

In beautiful condition throughout, the property comprises a bright 28ft double aspect reception room, with open plan kitchen area. The kitchen is really well fitted and features integral ● 6th floor (with lift) appliances. There are two double bedrooms, with wardrobe space and two bathrooms, including one ensuite. The balcony can be accessed off both the reception and main bedroom and features the aforementioned views. Added benefits include 24 hour concierge, stunning • 24ft covered balcony communal grounds and a communal gymnasium on site.

## **AT A GLANCE**

- two double bedrooms
- two bathrooms
- c846 sq ft
- superb river views
- no chain
- 24 hour concierge

This floorplan is for illustration purposes only and is not to scale. The position and size of doors, windows, appliances and other features are approximate.