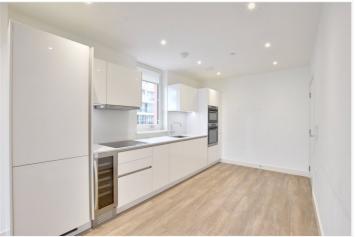

In beautiful condition throughout, the property comprises a bright 28ft double aspect reception room, with open plan kitchen area. The kitchen is really well fitted and features integral ● 6th floor (with lift) appliances. There are two double bedrooms, with wardrobe space and two bathrooms, including one ensuite. The balcony can be accessed off both the reception and main bedroom and features the aforementioned views. Added benefits include 24 hour concierge, stunning • 24ft covered balcony communal grounds and a communal gymnasium on site.