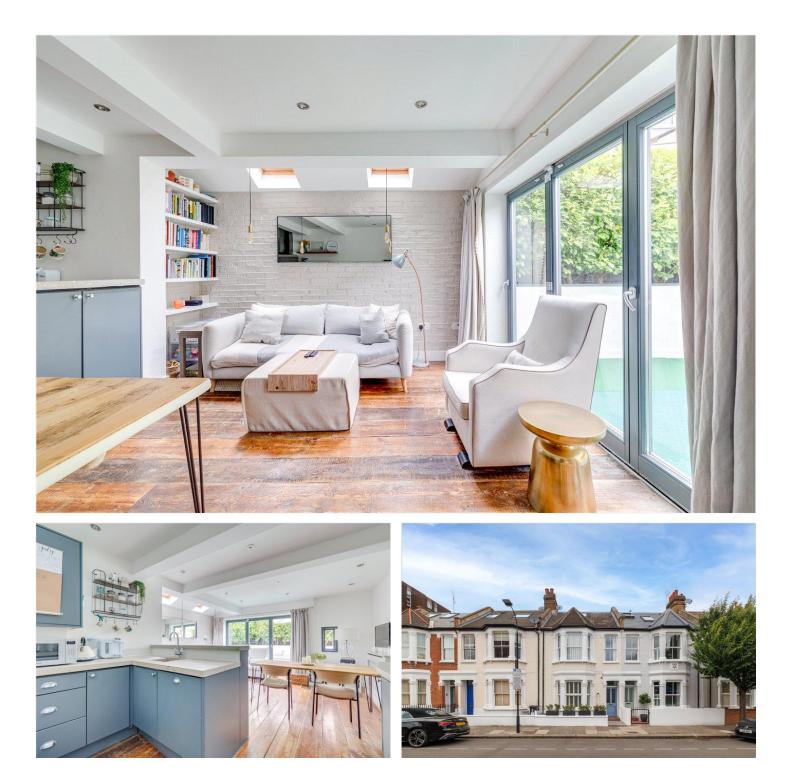

## LYSIA STREET, SW6 £675,000 SHARE OF FREEHOLD

This superb two bedroom, ground floor garden flat, located on one of the quiet alphabet streets in Fulham, just a few minutes' walk from the river, being sold with a share of the freehold.

#### **DESCRIPTION:**

The master bedroom is light and bright, with elegant built-in wardrobes. There is a second double bedroom which is being used as a nursery and office currently. Both bedrooms are served by a modern large family bathroom. There is a utility area in the hallway which is a clever use of the space. This leads to you a super eat-in kitchen and reception room with bi-folding doors that open out onto the impressive garden. The flat has high ceilings and is in immaculate condition throughout.