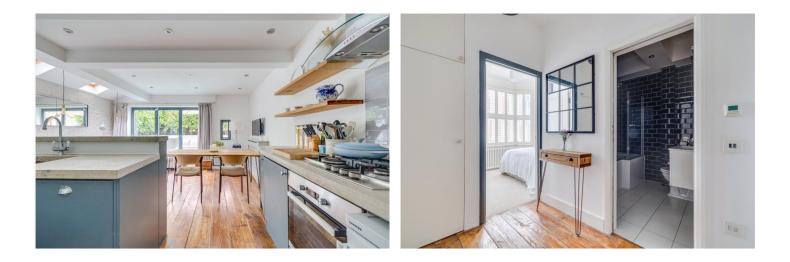

#### **DESCRIPTION:**

The master bedroom is light and bright, with elegant built-in wardrobes. There is a second double bedroom which is being used as a nursery and office currently. Both bedrooms are served by a modern large family bathroom. There is a utility area in the hallway which is a clever use of the space. This leads to you a super eat-in kitchen and reception room with bi-folding doors that open out onto the impressive garden. The flat has high ceilings and is in immaculate condition throughout.