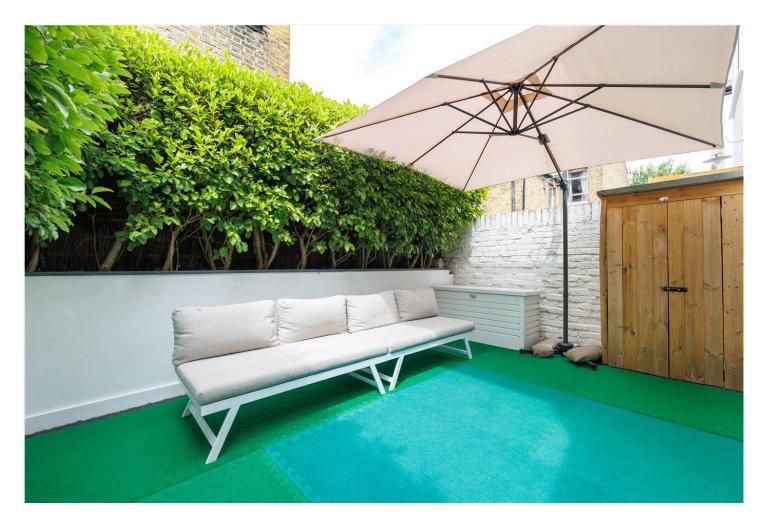

#### **DESCRIPTION:**

The master bedroom is light and bright, with elegant built-in wardrobes. There is a second double bedroom which is being used as a nursery and office currently. Both bedrooms are served by a modern large family bathroom. There is a utility area in the hallway which is a clever use of the space. This leads to you a super eat-in kitchen and reception room with bi-folding doors that open out onto the impressive garden. The flat has high ceilings and is in immaculate condition throughout.