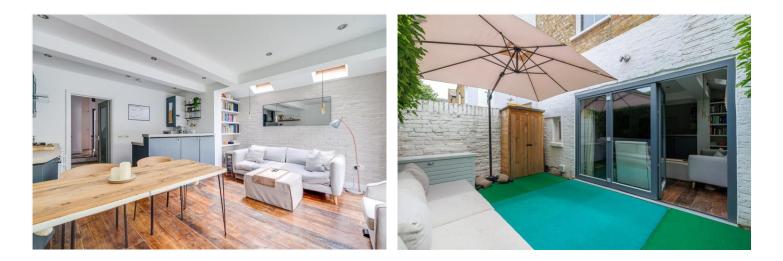

#### **DESCRIPTION:**

The master bedroom is light and bright, with elegant built-in wardrobes. There is a second double bedroom which is being used as a nursery and office currently. Both bedrooms are served by a modern large family bathroom. There is a utility area in the hallway which is a clever use of the space. This leads to you a super eat-in kitchen and reception room with bi-folding doors that open out onto the impressive garden. The flat has high ceilings and is in immaculate condition throughout.