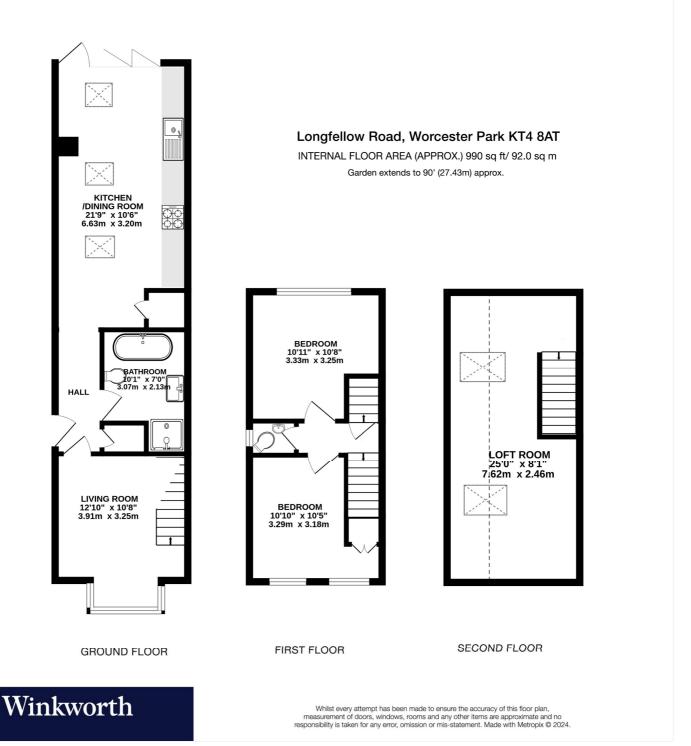

## **ACCOMMODATION**

**Living Room** - 12'10" x 10'8" max (3.9m x 3.25m max)

**Kitchen/Dining Room** - 21'9" x 10'6" max (6.63m x 3.2m max)

**Downstairs Bathroom** - 10'1" x 7' max (3.07m x 2.13m max)

**Bedroom** - 10'11" x 10'8" max (3.33m x 3.25m max)

**Bedroom** - 10'10" x 10'5"max (3.3m x 3.18mmax)

**Upstairs WC** 

**Loft Room** - 25' x 8'1"max (7.62m x 2.46mmax)

Garden - Approx. 90ft

**Off Street Parking** 

This floorplan is for illustration purposes only and is not to scale. The position and size of doors, windows, appliances and other features are approximate.