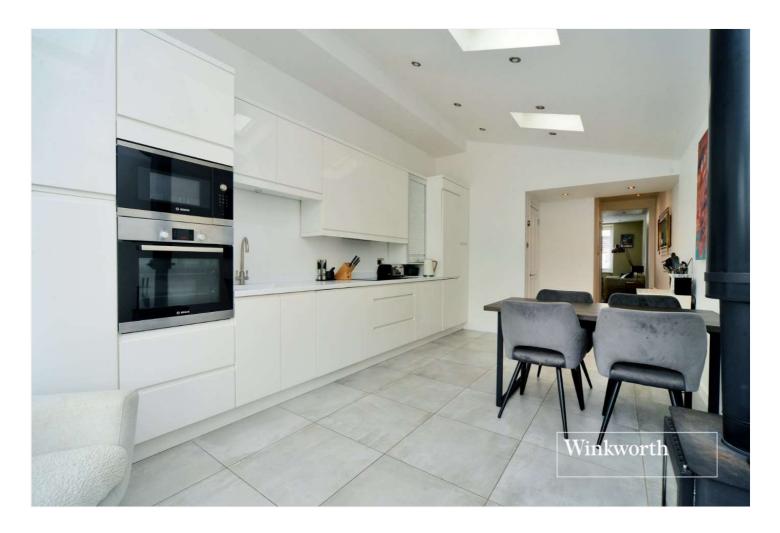

The accommodation consists of a front aspect living room with bay window, a gorgeous open-plan kitchen/dining room with bi-folding doors to the rear garden and a log burner, a luxury family bathroom including walk in shower, two well-proportioned double bedrooms, an upstairs WC and a spacious loft room. The property has been renovated to a high standard and offers contemporary accommodation throughout.

## **ACCOMMODATION**

**Living Room** - 12'10" x 10'8" max (3.9m x 3.25m max)

**Kitchen/Dining Room** - 21'9" x 10'6" max (6.63m x 3.2m max)

**Downstairs Bathroom** - 10'1" x 7' max (3.07m x 2.13m max)

**Bedroom** - 10'11" x 10'8" max (3.33m x 3.25m max)