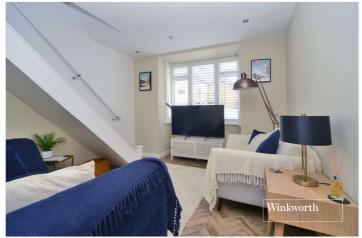

The accommodation consists of a front aspect living room with bay window, a gorgeous open-plan kitchen/dining room with bi-folding doors to the rear garden and a log burner, a luxury family bathroom including walk in shower, two well-proportioned double bedrooms, an upstairs WC and a spacious loft room. The property has been renovated to a high standard and offers contemporary accommodation throughout.

**Bedroom** - 10'10" x 10'5"max (3.3m x 3.18mmax)

**Upstairs WC** 

**Loft Room** - 25' x 8'1"max (7.62m x 2.46mmax)

Garden - Approx. 90ft

**Off Street Parking** 

This floorplan is for illustration purposes only and is not to scale. The position and size of doors, windows, appliances and other features are approximate.