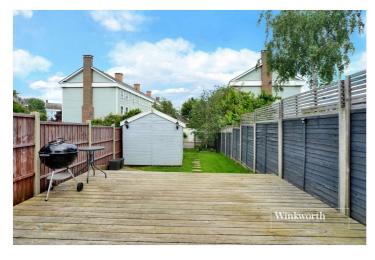

Externally, the well-kept rear garden is high fence enclosed and includes two decking areas ideal for outside dining and socialising whilst to the front, the block paved driveway provides off-street parking and side access.

The property offers further scope for extension, subject to the usual planning consents.