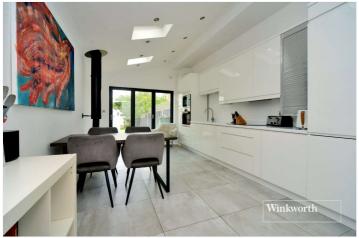

The accommodation consists of a front aspect living room with bay window, a gorgeous open-plan kitchen/dining room with bi-folding doors to the rear garden and a log burner, a luxury family bathroom including walk in shower, two well-proportioned double bedrooms, an upstairs WC and a spacious loft room. The property has been renovated to a high standard and offers contemporary accommodation throughout.

## **ACCOMMODATION**

**Living Room** - 12'10" x 10'8" max (3.9m x 3.25m max)

**Kitchen/Dining Room** - 21'9" x 10'6" max (6.63m x 3.2m max)

**Downstairs Bathroom** - 10'1" x 7' max (3.07m x 2.13m max)

**Bedroom** - 10'11" x 10'8" max (3.33m x 3.25m max)