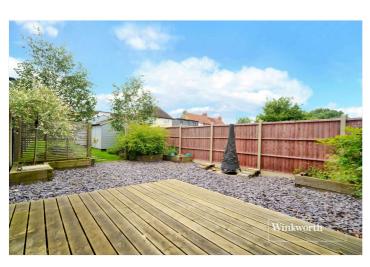

Externally, the well-kept rear garden is high fence enclosed and includes two decking areas ideal for outside dining and socialising whilst to the front, the block paved driveway provides off-street parking and side access.

The property offers further scope for extension, subject to the usual planning consents.