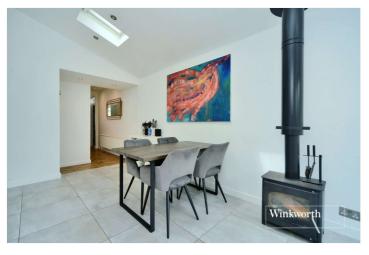

The accommodation consists of a front aspect living room with bay window, a gorgeous open-plan kitchen/dining room with bi-folding doors to the rear garden and a log burner, a luxury family bathroom including walk in shower, two well-proportioned double bedrooms, an upstairs WC and a spacious loft room. The property has been renovated to a high standard and offers contemporary accommodation throughout.

## **ACCOMMODATION**

**Living Room** - 12'10" x 10'8" max (3.9m x 3.25m max)

**Kitchen/Dining Room** - 21'9" x 10'6" max (6.63m x 3.2m max)

**Downstairs Bathroom** - 10'1" x 7' max (3.07m x 2.13m max)

**Bedroom** - 10'11" x 10'8" max (3.33m x 3.25m max)