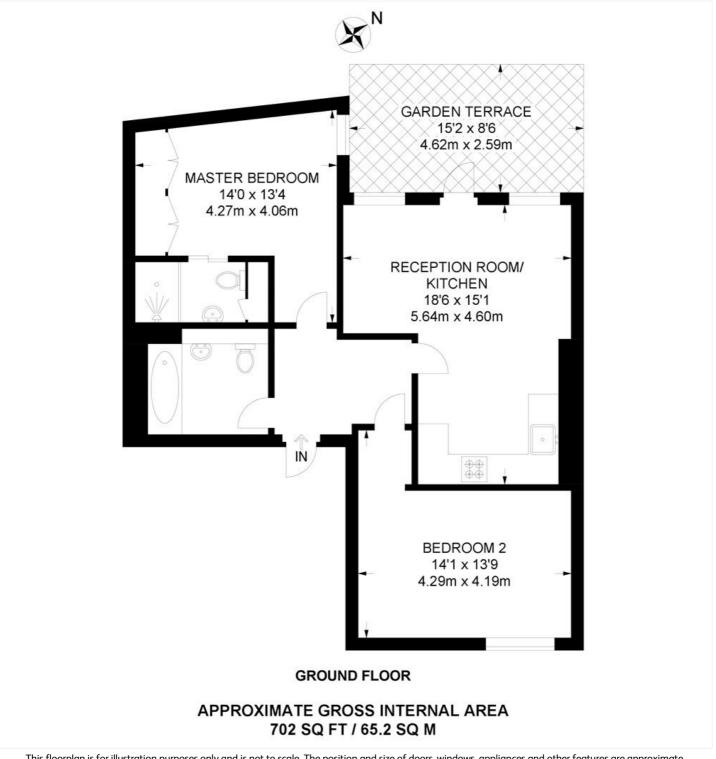

This floorplan is for illustration purposes only and is not to scale. The position and size of doors, windows, appliances and other features are approximate.

Dulwich | 020 8299 2722 | dulwich@winkworth.co.uk