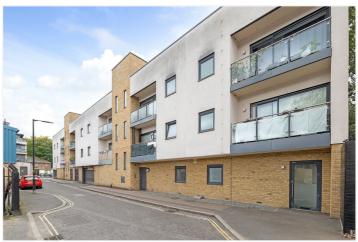

GROVE VALE, EAST DULWICH, LONDON, SE22 **£425,000 LEASEHOLD** 

## **DESCRIPTION:**

The property offers an open plan kitchen-reception, two bedrooms, two bathrooms and a private patio garden. In addition there is a garage, parking space and bike storage. The property allows for easy access to the bars and restaurants on Lordship Lane and Bellenden Road and transport links include the overground from Denmark Hill or Peckham Rye or direct links to London Bridge from East Dulwich station. This is a wonderful flat in a central location.