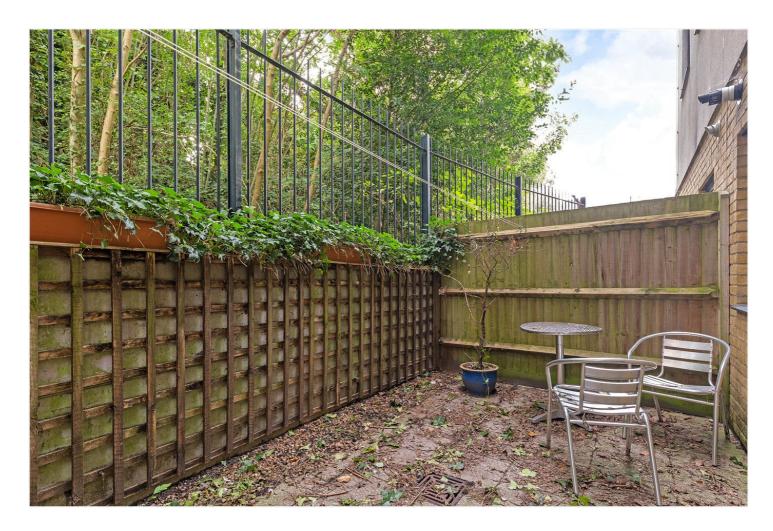

## **DESCRIPTION:**

The property offers an open plan kitchen-reception, two bedrooms, two bathrooms and a private patio garden. In addition there is a garage, parking space and bike storage. The property allows for easy access to the bars and restaurants on Lordship Lane and Bellenden Road and transport links include the overground from Denmark Hill or Peckham Rye or direct links to London Bridge from East Dulwich station. This is a wonderful flat in a central location.

## **AT A GLANCE**

- Two Double Bedrooms
- Ground Floor Flat
- En-Suite Shower Room and a Bathroom
- Open Plan Modern Fitted Kitchen/Reception
- Private Garden/Patio
- Parking Space, Garage & Bike Shed Provided