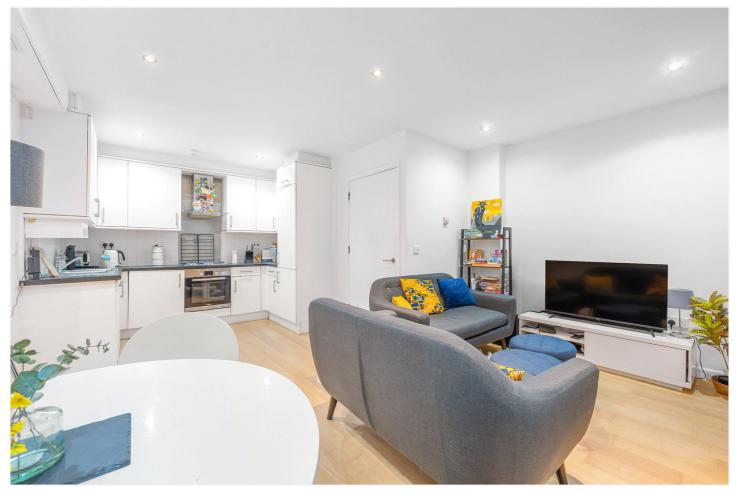

## **DESCRIPTION:**

The property offers an open plan kitchen-reception, two bedrooms, two bathrooms and a private patio garden. In addition there is a garage, parking space and bike storage. The property allows for easy access to the bars and restaurants on Lordship Lane and Bellenden Road and transport links include the overground from Denmark Hill or Peckham Rye or direct links to London Bridge from East Dulwich station. This is a wonderful flat in a central location.

## **AT A GLANCE**

- Two Double Bedrooms
- Ground Floor Flat
- En-Suite Shower Room and a Bathroom
- Open Plan Modern Fitted Kitchen/Reception
- Private Garden/Patio
- Parking Space, Garage & Bike Shed Provided