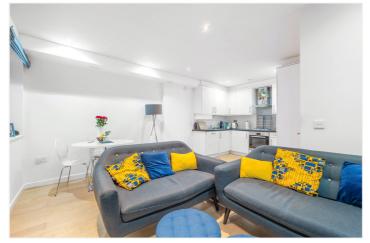

## **DESCRIPTION:**

The property offers an open plan kitchen-reception, two bedrooms, two bathrooms and a private patio garden. In addition there is a garage, parking space and bike storage. The property allows for easy access to the bars and restaurants on Lordship Lane and Bellenden Road and transport links include the overground from Denmark Hill or Peckham Rye or direct links to London Bridge from East Dulwich station. This is a wonderful flat in a central location.

## **AT A GLANCE**

- Two Double Bedrooms
- Ground Floor Flat
- En-Suite Shower Room and a Bathroom
- Open Plan Modern Fitted Kitchen/Reception
- Private Garden/Patio
- Parking Space, Garage & Bike Shed Provided