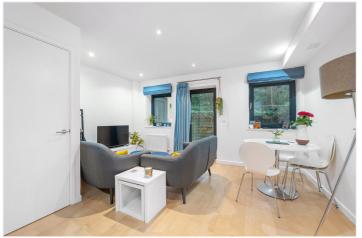

## **DESCRIPTION:**

The property offers an open plan kitchen-reception, two bedrooms, two bathrooms and a private patio garden. In addition there is a garage, parking space and bike storage. The property allows for easy access to the bars and restaurants on Lordship Lane and Bellenden Road and transport links include the overground from Denmark Hill or Peckham Rye or direct links to London Bridge from East Dulwich station. This is a wonderful flat in a central location.

## **AT A GLANCE**

- Two Double Bedrooms
- Ground Floor Flat
- En-Suite Shower Room and a Bathroom
- Open Plan Modern Fitted Kitchen/Reception
- Private Garden/Patio
- Parking Space, Garage & Bike Shed Provided