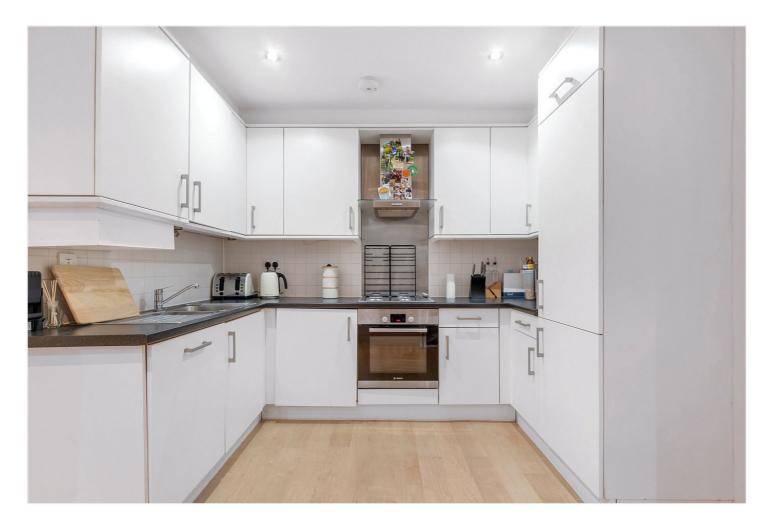

## **DESCRIPTION:**

The property offers an open plan kitchen-reception, two bedrooms, two bathrooms and a private patio garden. In addition there is a garage, parking space and bike storage. The property allows for easy access to the bars and restaurants on Lordship Lane and Bellenden Road and transport links include the overground from Denmark Hill or Peckham Rye or direct links to London Bridge from East Dulwich station. This is a wonderful flat in a central location.

## **AT A GLANCE**

- Two Double Bedrooms
- Ground Floor Flat
- En-Suite Shower Room and a Bathroom
- Open Plan Modern Fitted Kitchen/Reception
- Private Garden/Patio
- Parking Space, Garage & Bike Shed Provided