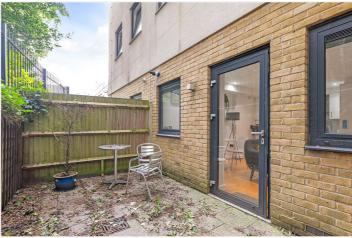

## **DESCRIPTION:**

The property offers an open plan kitchen-reception, two bedrooms, two bathrooms and a private patio garden. In addition there is a garage, parking space and bike storage. The property allows for easy access to the bars and restaurants on Lordship Lane and Bellenden Road and transport links include the overground from Denmark Hill or Peckham Rye or direct links to London Bridge from East Dulwich station. This is a wonderful flat in a central location.

## **AT A GLANCE**

- Two Double Bedrooms
- Ground Floor Flat
- En-Suite Shower Room and a Bathroom
- Open Plan Modern Fitted Kitchen/Reception
- Private Garden/Patio
- Parking Space, Garage & Bike Shed Provided