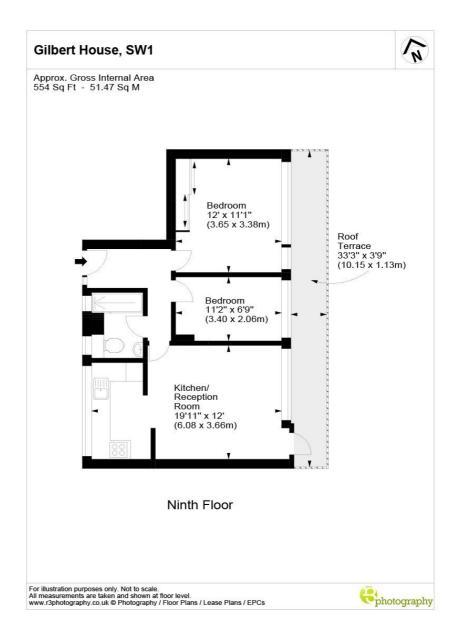

The accommodation has been wonderfully maintained and updated by the current owner and briefly comprises a large reception room with space to dine and entertain and a bespoke fitted kitchen with modern integrated appliances. There is a generous master bedroom with built-in fitted wardrobes, a second double bedroom and a stylish family bathroom. To the rear there is a generous private balcony which benefits from those impressive landmark views.