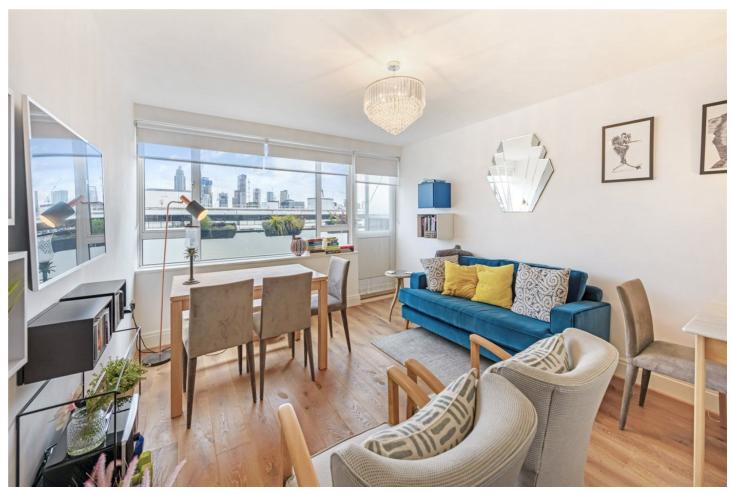

# CHURCHILL GARDENS, UK, SW1V

£2,400 PER MONTH FURNISHED

A beautiful presented and incredibly bright, two double bedroom top floor apartment located on the edge of Churchill Gardens. The property boasts magnificent views over the iconic Battersea Power Station and the London Skyline.

The accommodation has been wonderfully maintained and updated by the current owner and briefly comprises a large reception room with space to dine and entertain and a bespoke fitted kitchen with modern integrated appliances. There is a generous master bedroom with built-in fitted wardrobes, a second double bedroom and a stylish family bathroom. To the rear there is a generous private balcony which benefits from those impressive landmark views.