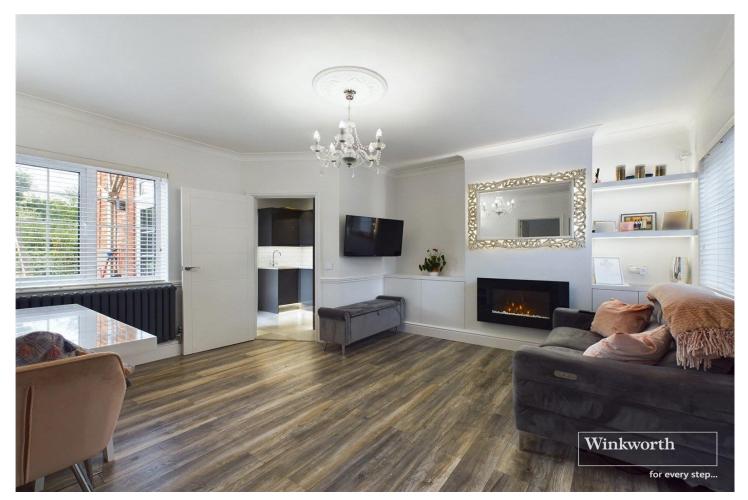

## STUNNING TWO BEDROOM GROUND FLOOR MAISONETTE ROE GREEN VILLAGE

Kingsbury | 020 8204 0000 | kingsbury@winkworth.co.uk

This pristine turnkey home is beautifully positioned within the highly sought after Roe Green Village, Kingsbury. Featuring crisp and clean neutral decor throughout, on offer is a homely reception room, sleek modern kitchen leading through to a gorgeous 100ft rear garden, two well-proportioned bedrooms, and an attractive family shower room featuring a dual fuel towel radiator. Further benefits include underfloor heating in the bathroom, kitchen and hallway, home automation in the living room, security camera system, garden lighting, and power provisions for an outbuilding at the back of the house. Planning permission for a single storey rear extension and installation of side window has also been granted on the property (Ref: PP-10525297). Roe End sits ideally between worlds, set back from the hustle and bustle of hectic city living, yet still being within walkable proximity from local shops, amenities, places of worship, bus and London Underground links including Kingsbury Station (Jubilee Line) and rated schools such as Kingsbury High and Roe Green Primary.