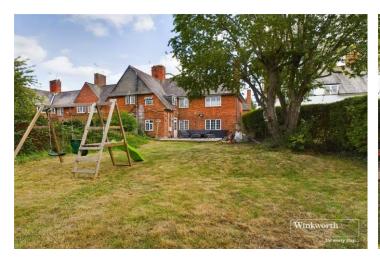

## STUNNING TWO BEDROOM GROUND FLOOR MAISONETTE ROE GREEN VILLAGE

Kingsbury | 020 8204 0000 | kingsbury@winkworth.co.uk

This pristine turnkey home is beautifully positioned within the highly sought after Roe Green Village, Kingsbury. Featuring crisp and clean neutral decor throughout, on offer is a homely reception room, sleek modern kitchen leading through to a gorgeous 100ft rear garden, two well-proportioned bedrooms, and an attractive family shower room featuring a dual fuel towel radiator. Further benefits include underfloor heating in the bathroom, kitchen and hallway, home automation in the living room, security camera system, garden lighting, and power provisions for an outbuilding at the back of the house. Planning permission for a single storey rear extension and installation of side window has also been granted on the property (Ref: PP-10525297). Roe End sits ideally between worlds, set back from the hustle and bustle of hectic city living, yet still being within walkable proximity from local shops, amenities, places of worship, bus and London Underground links including Kingsbury Station (Jubilee Line) and rated schools such as Kingsbury High and Roe Green Primary.