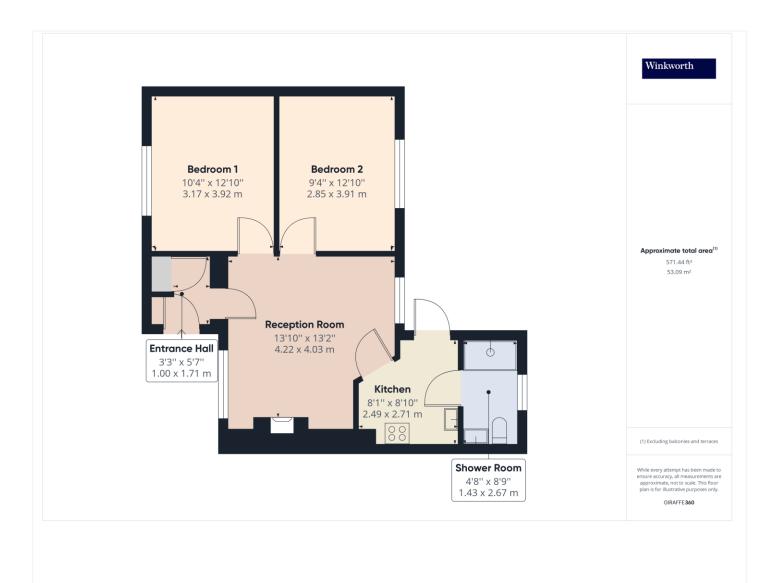

## STUNNING TWO BEDROOM GROUND FLOOR MAISONETTE ROE GREEN VILLAGE

Kingsbury | 020 8204 0000 | kingsbury@winkworth.co.uk

This pristine turnkey home is beautifully positioned within the highly sought after Roe Green Village, Kingsbury. Featuring crisp and clean neutral decor throughout, on offer is a homely reception room, sleek modern kitchen leading through to a gorgeous 100ft rear garden, two well-proportioned bedrooms, and an attractive family shower room featuring a dual fuel towel radiator. Further benefits include underfloor heating in the bathroom, kitchen and hallway, home automation in the living room, security camera system, garden lighting, and power provisions for an outbuilding at the back of the house. Planning permission for a single storey rear extension and installation of side window has also been granted on the property (Ref: PP-10525297). Roe End sits ideally between worlds, set back from the hustle and bustle of hectic city living, yet still being within walkable proximity from local shops, amenities, places of worship, bus and London Underground links including Kingsbury Station (Jubilee Line) and rated schools such as Kingsbury High and Roe Green Primary.

Winkworth

This floorplan is for illustration purposes only and is not to scale. The position and size of doors, windows, appliances and other features are approximate.

Kingsbury | 020 8204 0000 | kingsbury@winkworth.co.uk