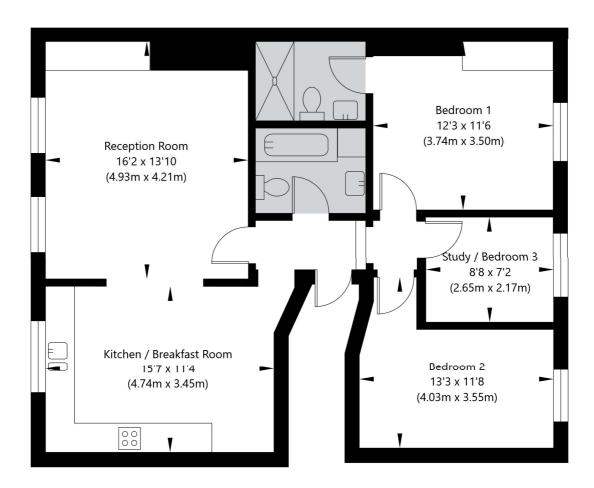

## Abercorn Place, London NW8 9DX

Second Floor GROSS INTERNAL FLOOR AREA APPROX. 82.87 SQ M / 892 SQ FT

APPROXIMATE GROSS INTERNAL FLOOR AREA 82.87 SQ M / 892 SQ FT
THIS FLOOR PLAN IS FOR ILLUSTRATIVE PURPOSES ONLY AND
SHOULD BE USED FOR THIS PURPOSE BY PROSPECTIVE APPLICANTS AS ITS NOT TO SCALE.