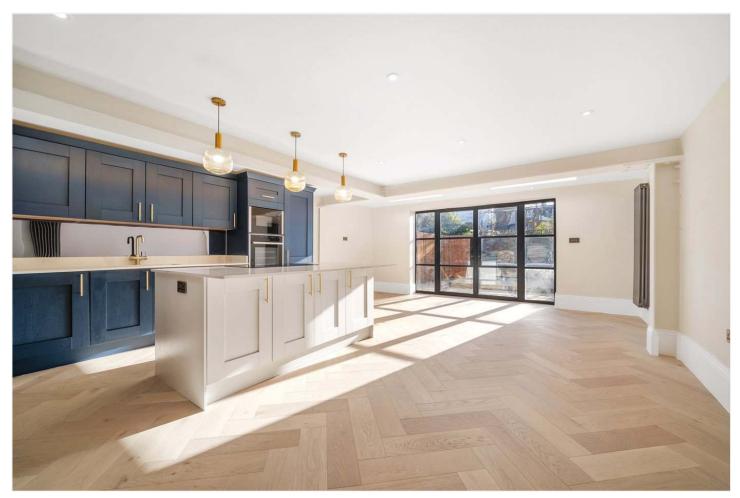

## **DESCRIPTION:**

Located on a sought-after street in a charming Victorian building with its own private front door, the property boasts parquet flooring throughout and bespoke kitchen joinery, complete with elegant brass taps and fixtures. The original re-instated cornicing adds a touch of classic character to the modern design. The apartment also benefits from a private garden, perfect for hosting gatherings or enjoying quiet outdoor moments. Whether for summer barbecues or evening relaxation, the garden offers an excellent space for entertaining.

## **AT A GLANCE**

- Two Double Bedrooms
- Ground Floor Flat
- Open Plan Kitchen-Reception
- Bathroom & Shower Room
- Private Garden
- Refurbished
- Share Of Freehold
- Chain Free

This floorplan is for illustration purposes only and is not to scale. The position and size of doors, windows, appliances and other features are approximate.