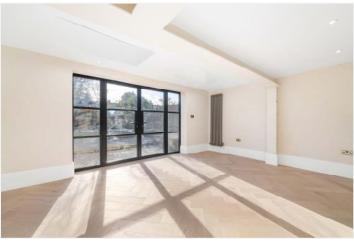

## **DESCRIPTION:**

Located on a sought-after street in a charming Victorian building with its own private front door, the property boasts parquet flooring throughout and bespoke kitchen joinery, complete with elegant brass taps and fixtures. The original re-instated cornicing adds a touch of classic character to the modern design. The apartment also benefits from a private garden, perfect for hosting gatherings or enjoying quiet outdoor moments. Whether for summer barbecues or evening relaxation, the garden offers an excellent space for entertaining.

## **AT A GLANCE**

- Two Double Bedrooms
- Ground Floor Flat
- Open Plan Kitchen-Reception
- Bathroom & Shower Room
- Private Garden
- Refurbished
- Share Of Freehold
- Chain Free

This floorplan is for illustration purposes only and is not to scale. The position and size of doors, windows, appliances and other features are approximate.