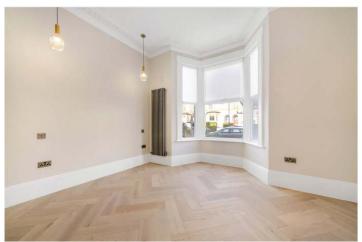

## **DESCRIPTION:**

Located on a sought-after street in a charming Victorian building with its own private front door, the property boasts parquet flooring throughout and bespoke kitchen joinery, complete with elegant brass taps and fixtures. The original re-instated cornicing adds a touch of classic character to the modern design. The apartment also benefits from a private garden, perfect for hosting gatherings or enjoying quiet outdoor moments. Whether for summer barbecues or evening relaxation, the garden offers an excellent space for entertaining.

## **AT A GLANCE**

- Two Double Bedrooms
- Ground Floor Flat
- Open Plan Kitchen-Reception
- Bathroom & Shower Room
- Private Garden
- Refurbished
- Share Of Freehold
- Chain Free

This floorplan is for illustration purposes only and is not to scale. The position and size of doors, windows, appliances and other features are approximate.