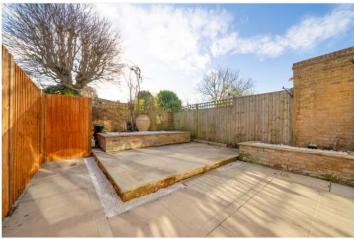

## **DESCRIPTION:**

Located on a sought-after street in a charming Victorian building with its own private front door, the property boasts parquet flooring throughout and bespoke kitchen joinery, complete with elegant brass taps and fixtures. The original re-instated cornicing adds a touch of classic character to the modern design. The apartment also benefits from a private garden, perfect for hosting gatherings or enjoying quiet outdoor moments. Whether for summer barbecues or evening relaxation, the garden offers an excellent space for entertaining.

## **AT A GLANCE**

- Two Double Bedrooms
- Ground Floor Flat
- Open Plan Kitchen-Reception
- Bathroom & Shower Room
- Private Garden
- Refurbished
- Share Of Freehold
- Chain Free

This floorplan is for illustration purposes only and is not to scale. The position and size of doors, windows, appliances and other features are approximate.