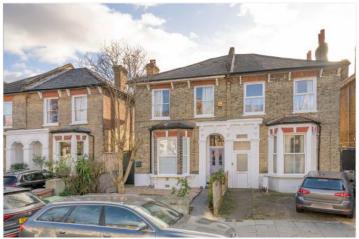

## **DESCRIPTION:**

Located on a sought-after street in a charming Victorian building with its own private front door, the property boasts parquet flooring throughout and bespoke kitchen joinery, complete with elegant brass taps and fixtures. The original re-instated cornicing adds a touch of classic character to the modern design. The apartment also benefits from a private garden, perfect for hosting gatherings or enjoying quiet outdoor moments. Whether for summer barbecues or evening relaxation, the garden offers an excellent space for entertaining.

Conveniently located, this property is just moments away from the vibrant Lordship Lane with its variety of cafes, shops, and restaurants. East Dulwich station is also within easy reach, offering excellent transport links to central London. With its desirable location, modern comforts, historical charm, and inviting outdoor space, this property is the perfect home for those seeking the best of East Dulwich.