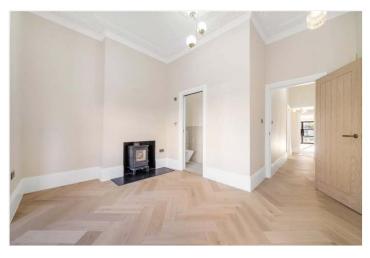

## **DESCRIPTION:**

Located on a sought-after street in a charming Victorian building with its own private front door, the property boasts parquet flooring throughout and bespoke kitchen joinery, complete with elegant brass taps and fixtures. The original re-instated cornicing adds a touch of classic character to the modern design. The apartment also benefits from a private garden, perfect for hosting gatherings or enjoying quiet outdoor moments. Whether for summer barbecues or evening relaxation, the garden offers an excellent space for entertaining.

## **AT A GLANCE**

- Two Double Bedrooms
- Ground Floor Flat
- Open Plan Kitchen-Reception
- Bathroom & Shower Room
- Private Garden
- Refurbished
- Share Of Freehold
- Chain Free

This floorplan is for illustration purposes only and is not to scale. The position and size of doors, windows, appliances and other features are approximate.