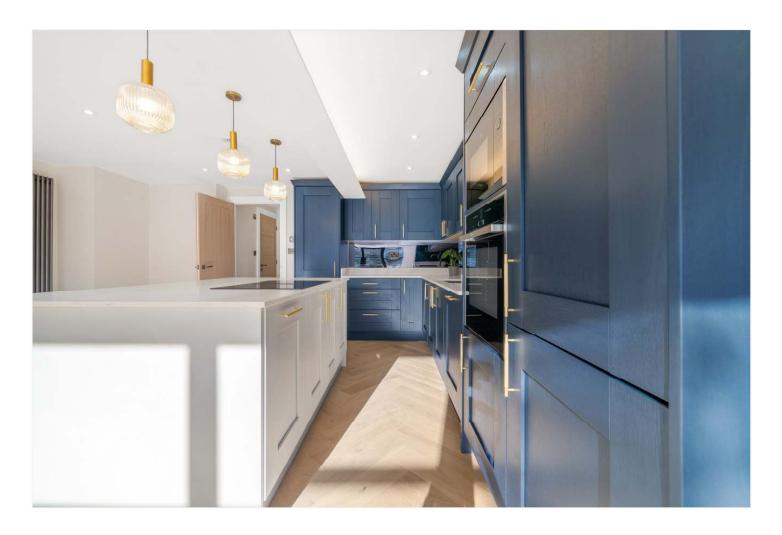

## **DESCRIPTION:**

Located on a sought-after street in a charming Victorian building with its own private front door, the property boasts parquet flooring throughout and bespoke kitchen joinery, complete with elegant brass taps and fixtures. The original re-instated cornicing adds a touch of classic character to the modern design. The apartment also benefits from a private garden, perfect for hosting gatherings or enjoying quiet outdoor moments. Whether for summer barbecues or evening relaxation, the garden offers an excellent space for entertaining.

## **AT A GLANCE**

- Two Double Bedrooms
- Ground Floor Flat
- Open Plan Kitchen-Reception
- Bathroom & Shower Room
- Private Garden
- Refurbished
- Share Of Freehold
- Chain Free

This floorplan is for illustration purposes only and is not to scale. The position and size of doors, windows, appliances and other features are approximate.