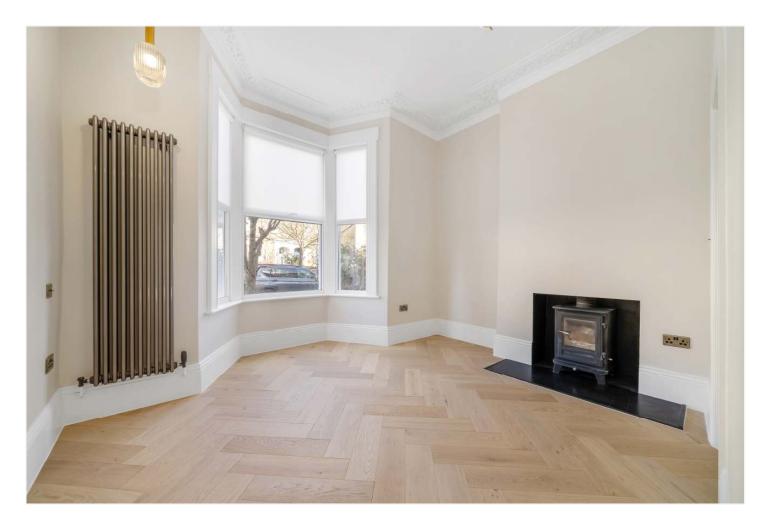

## **DESCRIPTION:**

Located on a sought-after street in a charming Victorian building with its own private front door, the property boasts parquet flooring throughout and bespoke kitchen joinery, complete with elegant brass taps and fixtures. The original re-instated cornicing adds a touch of classic character to the modern design. The apartment also benefits from a private garden, perfect for hosting gatherings or enjoying quiet outdoor moments. Whether for summer barbecues or evening relaxation, the garden offers an excellent space for entertaining.

## **AT A GLANCE**

- Two Double Bedrooms
- Ground Floor Flat
- Open Plan Kitchen-Reception
- Bathroom & Shower Room
- Private Garden
- Refurbished
- Share Of Freehold
- Chain Free

This floorplan is for illustration purposes only and is not to scale. The position and size of doors, windows, appliances and other features are approximate.