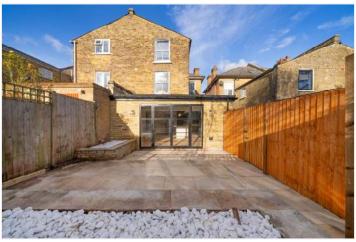

## **DESCRIPTION:**

Located on a sought-after street in a charming Victorian building with its own private front door, the property boasts parquet flooring throughout and bespoke kitchen joinery, complete with elegant brass taps and fixtures. The original re-instated cornicing adds a touch of classic character to the modern design. The apartment also benefits from a private garden, perfect for hosting gatherings or enjoying quiet outdoor moments. Whether for summer barbecues or evening relaxation, the garden offers an excellent space for entertaining.

## **AT A GLANCE**

- Two Double Bedrooms
- Ground Floor Flat
- Open Plan Kitchen-Reception
- Bathroom & Shower Room
- Private Garden
- Refurbished
- Share Of Freehold
- Chain Free

This floorplan is for illustration purposes only and is not to scale. The position and size of doors, windows, appliances and other features are approximate.