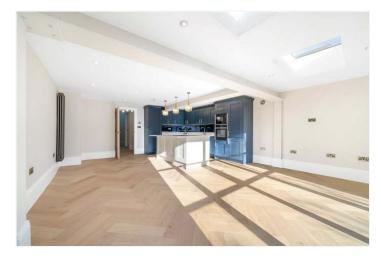

## **DESCRIPTION:**

Located on a sought-after street in a charming Victorian building with its own private front door, the property boasts parquet flooring throughout and bespoke kitchen joinery, complete with elegant brass taps and fixtures. The original re-instated cornicing adds a touch of classic character to the modern design. The apartment also benefits from a private garden, perfect for hosting gatherings or enjoying quiet outdoor moments. Whether for summer barbecues or evening relaxation, the garden offers an excellent space for entertaining.

## **AT A GLANCE**

- Two Double Bedrooms
- Ground Floor Flat
- Open Plan Kitchen-Reception
- Bathroom & Shower Room
- Private Garden
- Refurbished
- Share Of Freehold
- Chain Free

This floorplan is for illustration purposes only and is not to scale. The position and size of doors, windows, appliances and other features are approximate.