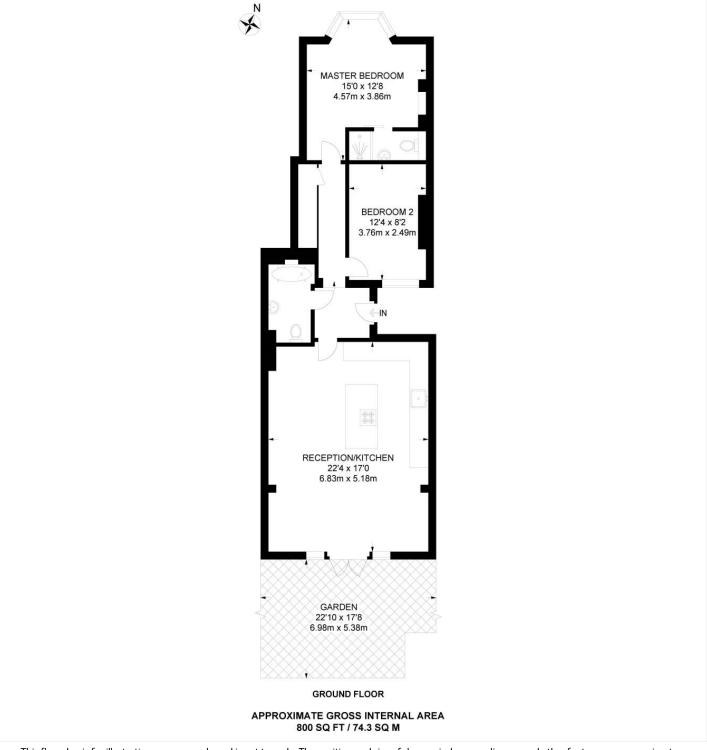

## **AT A GLANCE**

- Two Double Bedrooms
- Ground Floor Flat
- Open Plan Kitchen-Reception
- Bathroom & Shower Room
- Private Garden
- Refurbished
- Share Of Freehold
- Chain Free

This floorplan is for illustration purposes only and is not to scale. The position and size of doors, windows, appliances and other features are approximate.