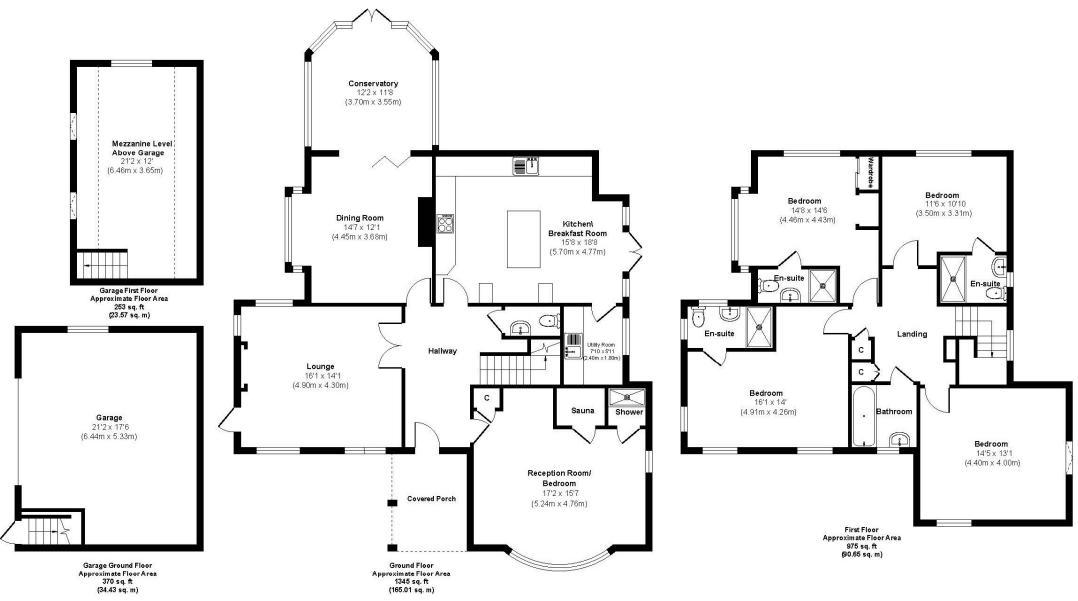

## **Carroll Avenue**

Approx. Gross Internal Floor Area 2943 sq. ft / 313.66 sq. m Illustration for identification purposes only, measurements approximate and not to scale.