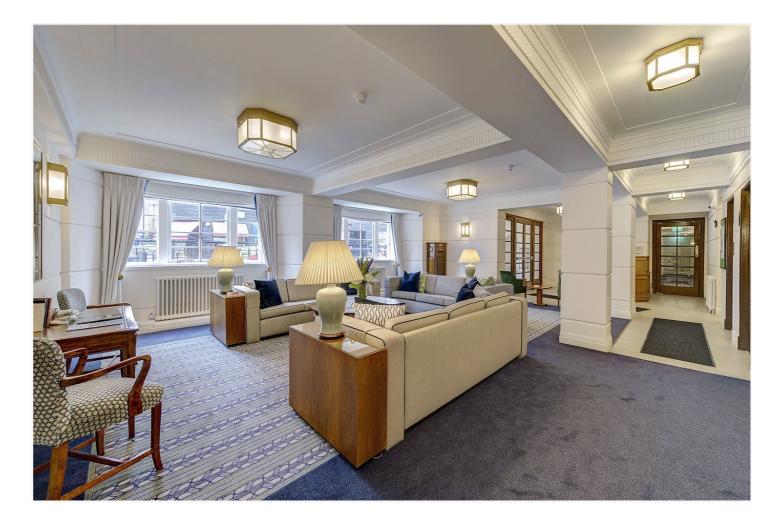

## **DESCRIPTION:**

A bright west facing two bedroom flat situated on the fifth floor (with lifts) of a well maintained portered block in the heart of Kensington. Accommodation consists of a reception room with dual aspect and with views over St Mary Abbots Church, separate kitchen, two double bedrooms and a shared bathroom. The flat is to be sold with a new 125-year lease.