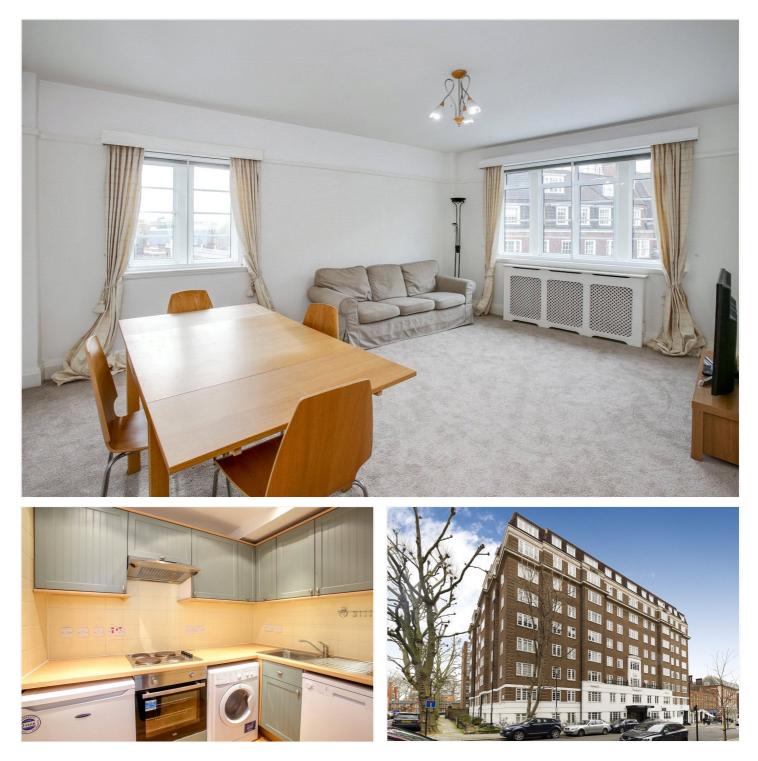

# A BRIGHT WEST FACING TWO BEDROOM FLAT SITUATED ON THE FIFTH FLOOR (WITH LIFTS) OF A WELL MAINTAINED PORTERED BLOCK IN THE HEART OF KENSINGTON.

Kensington | 020 7727 1500 118 Kensington Church Street, Kensington, London, W8 4BH

## **DESCRIPTION:**

A bright west facing two bedroom flat situated on the fifth floor (with lifts) of a well maintained portered block in the heart of Kensington. Accommodation consists of a reception room with dual aspect and with views over St Mary Abbots Church, separate kitchen, two double bedrooms and a shared bathroom. The flat is to be sold with a new 125-year lease.

### **ACCOMMODATION:**

Entrance Hall | Reception Room | Separate Kitchen | Two Double Bedrooms | Bathroom | Porters | Lifts