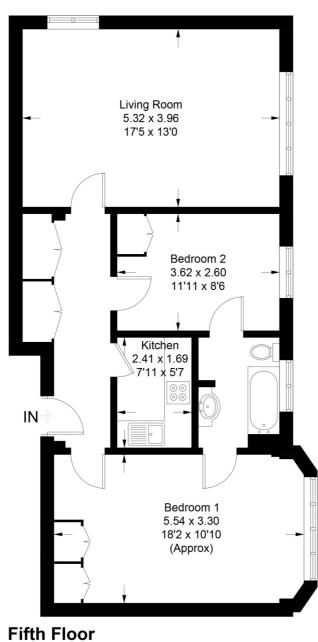

#### Vicarage Court

Approximate Gross Internal Area = 70.3 sq m / 757 sq ft

Illustration for identification purposes only, measurements are approximate, not to scale. (ID695498)

This floorplan is for illustration purposes only and is not to scale. The position and size of doors, windows, appliances and other features are approximate.