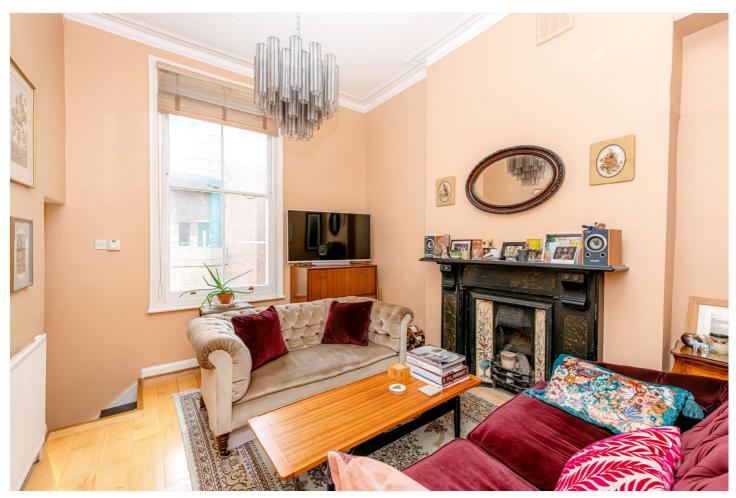

#### **DESCRIPTION:**

A beautiful well laid out, newly decorated, bright property set on the first floor of this period building. The property comprises of a well sized living room with fantastic high ceilings and fireplace, leading down some steps into a separate kitchen. There are two double bedrooms, with fitted storage, again with high ceilings, and a flood of natural light. The bathroom is newly fitted and very stylishly designed.

#### **AT A GLANCE**

- Two Bedroom Flat
- First Floor
- Period Conversion
- High Ceilings and Sash Windows
- Well Planned
- Newly Decorated
- Fully Fitted Kitchen
- Stunning New Bathroom
- Great Storage
- EPC Rating C