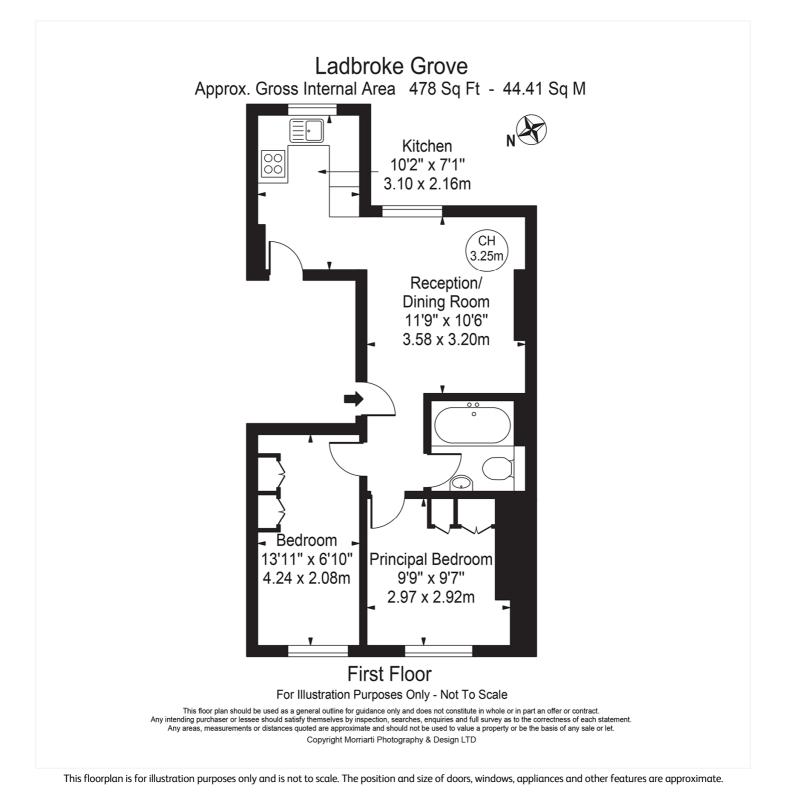

#### **DESCRIPTION:**

A beautiful well laid out, newly decorated, bright property set on the first floor of this period building. The property comprises of a well sized living room with fantastic high ceilings and fireplace, leading down some steps into a separate kitchen. There are two double bedrooms, with fitted storage, again with high ceilings, and a flood of natural light. The bathroom is newly fitted and very stylishly designed.

#### **AT A GLANCE**

- Two Bedroom Flat
- First Floor
- Period Conversion
- High Ceilings and Sash Windows
- Well Planned
- Newly Decorated
- Fully Fitted Kitchen
- Stunning New Bathroom
- Great Storage
- EPC Rating C