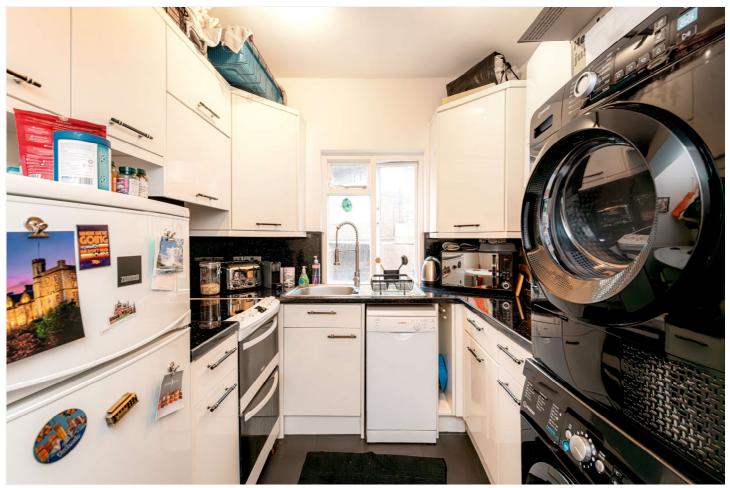

#### **DESCRIPTION:**

A beautiful well laid out, newly decorated, bright property set on the first floor of this period building. The property comprises of a well sized living room with fantastic high ceilings and fireplace, leading down some steps into a separate kitchen. There are two double bedrooms, with fitted storage, again with high ceilings, and a flood of natural light. The bathroom is newly fitted and very stylishly designed.

#### **AT A GLANCE**

- Two Bedroom Flat
- First Floor
- Period Conversion
- High Ceilings and Sash Windows
- Well Planned
- Newly Decorated
- Fully Fitted Kitchen
- Stunning New Bathroom
- Great Storage
- EPC Rating C