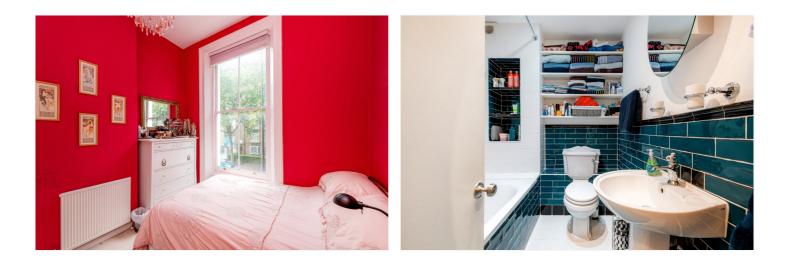

#### **DESCRIPTION:**

A beautiful well laid out, newly decorated, bright property set on the first floor of this period building. The property comprises of a well sized living room with fantastic high ceilings and fireplace, leading down some steps into a separate kitchen. There are two double bedrooms, with fitted storage, again with high ceilings, and a flood of natural light. The bathroom is newly fitted and very stylishly designed.

#### **AT A GLANCE**

- Two Bedroom Flat
- First Floor
- Period Conversion
- High Ceilings and Sash Windows
- Well Planned
- Newly Decorated
- Fully Fitted Kitchen
- Stunning New Bathroom
- Great Storage
- EPC Rating C