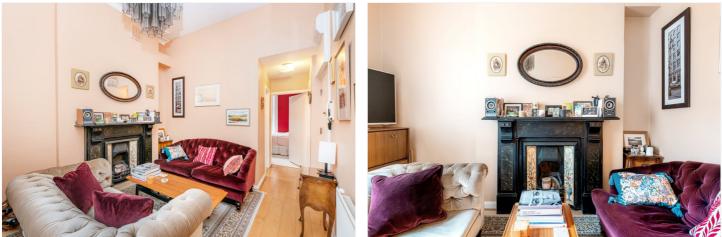

#### **DESCRIPTION:**

A beautiful well laid out, newly decorated, bright property set on the first floor of this period building. The property comprises of a well sized living room with fantastic high ceilings and fireplace, leading down some steps into a separate kitchen. There are two double bedrooms, with fitted storage, again with high ceilings, and a flood of natural light. The bathroom is newly fitted and very stylishly designed.

#### **AT A GLANCE**

- Two Bedroom Flat
- First Floor
- Period Conversion
- High Ceilings and Sash Windows
- Well Planned
- Newly Decorated
- Fully Fitted Kitchen
- Stunning New Bathroom
- Great Storage
- EPC Rating C