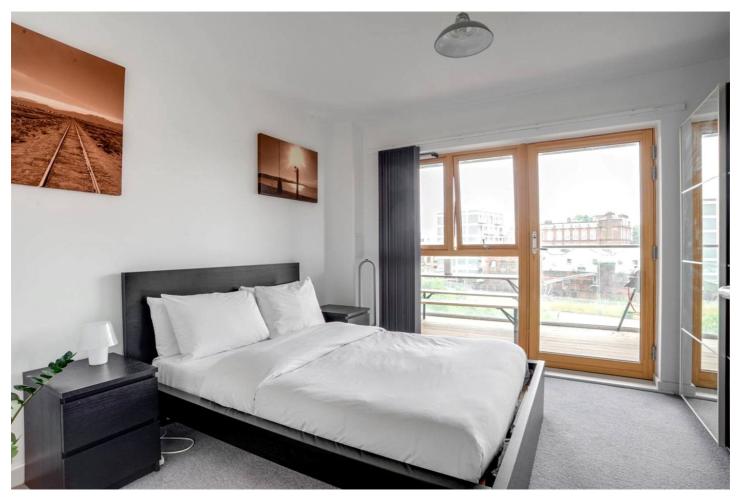

The property comprises an entrance hall with plentiful storage space including a laundry cupboard with washer-dryer; two generously sized double bedrooms, with the master bedroom featuring floor to ceiling windows and allowing access to the balcony; a family bathroom with a white three-piece suite, tiled flooring, and a bath with shower over attachment; and an open plan kitchen/living room with dishwasher, full length fridge/freezer, dual aspect windows and access to the private balcony which floods the property with natural light.