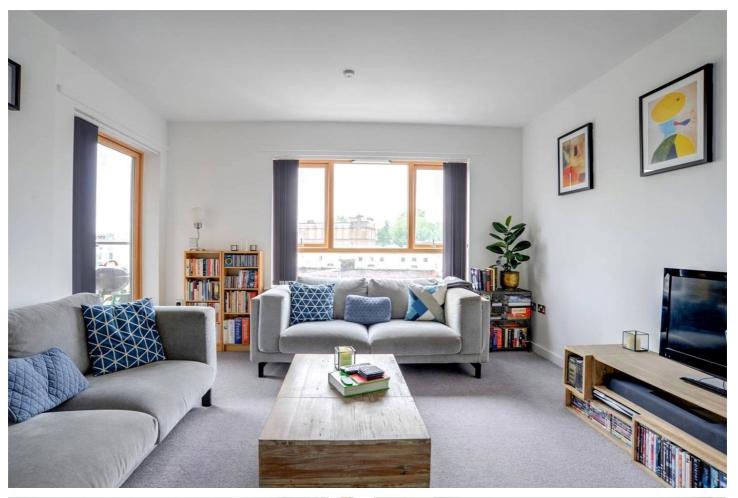

## **DESCRIPTION:**

A light, bright, and airy two double bedroom, fourth floor apartment, situated within a contemporary development just off Brick Lane, which benefits from a private north-west facing balcony and secure entry system.

The property comprises an entrance hall with plentiful storage space including a laundry cupboard with washer-dryer; two generously sized double bedrooms, with the master bedroom featuring floor to ceiling windows and allowing access to the balcony; a family bathroom with a white three-piece suite, tiled flooring, and a bath with shower over attachment; and an open plan kitchen/living room with dishwasher, full length fridge/freezer, dual aspect windows and access to the private balcony which floods the property with natural light.