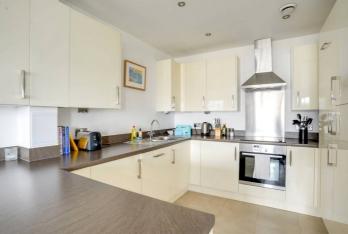

The property comprises an entrance hall with plentiful storage space including a laundry cupboard with washer-dryer; two generously sized double bedrooms, with the master bedroom featuring floor to ceiling windows and allowing access to the balcony; a family bathroom with a white three-piece suite, tiled flooring, and a bath with shower over attachment; and an open plan kitchen/living room with dishwasher, full length fridge/freezer, dual aspect windows and access to the private balcony which floods the property with natural light.