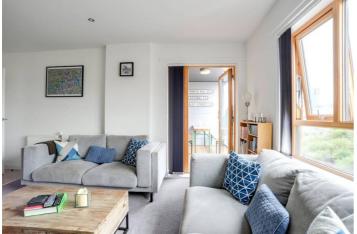

## **DESCRIPTION:**

A light, bright, and airy two double bedroom, fourth floor apartment, situated within a contemporary development just off Brick Lane, which benefits from a private north-west facing balcony and secure entry system.

The property comprises an entrance hall with plentiful storage space including a laundry cupboard with washer-dryer; two generously sized double bedrooms, with the master bedroom featuring floor to ceiling windows and allowing access to the balcony; a family bathroom with a white three-piece suite, tiled flooring, and a bath with shower over attachment; and an open plan kitchen/living room with dishwasher, full length fridge/freezer, dual aspect windows and access to the private balcony which floods the property with natural light.