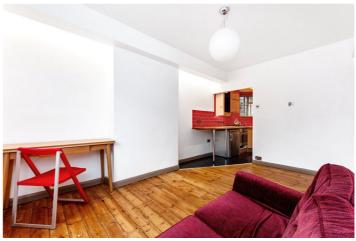

## **DESCRIPTION:**

Set on the first floor of this purpose-built well-kept block is this two-bedroom apartment with large reception room/diner, ideally located just off Brick Lane. The property comprises entrance hall, storage cupboard, master bedroom with plentiful storage space, second bedroom with wardrobe space, bathroom with white three-piece suite and open-plan kitchen. The property benefits from secure fob and phone entry system, featured wooden flooring throughout and a beautiful/peaceful communal garden.