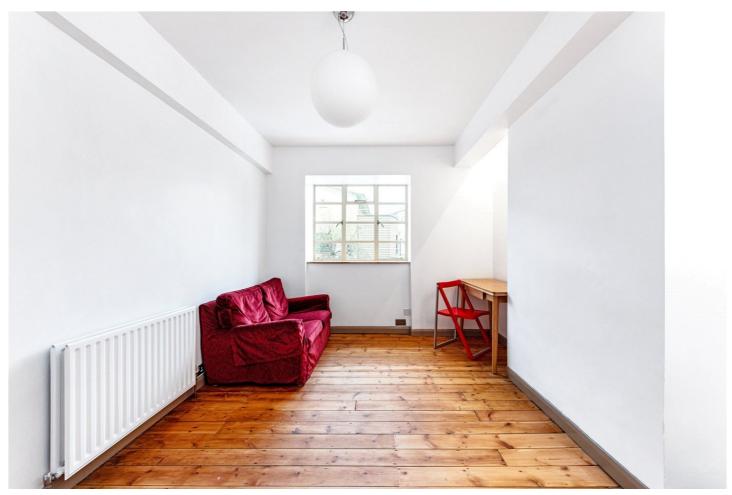

## **DESCRIPTION:**

Set on the first floor of this purpose-built well-kept block is this two-bedroom apartment with large reception room/diner, ideally located just off Brick Lane. The property comprises entrance hall, storage cupboard, master bedroom with plentiful storage space, second bedroom with wardrobe space, bathroom with white three-piece suite and open-plan kitchen. The property benefits from secure fob and phone entry system, featured wooden flooring throughout and a beautiful/peaceful communal garden.