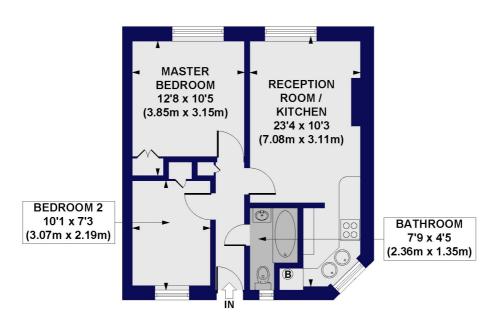

## Evelyn House, Greatorex Street, E1 Approx. Gross Internal Floor Area 495 sq. ft / 45.95 sq. m

**FIRST FLOOR** 

All measurements of walls, doors, windows, fittings and appliances, including their size and location, are shown as standard sizes and do not constitute any warranty or representation by the seller, their agent or CP Creative. Any intending purchaser must satisfy himself by inspection or otherwise as to the correctness of the information contained in these plans. This plan is for illustrative purposes only and should be used as such by any prospective purchasers.

Winkworth

This floorplan is for illustration purposes only and is not to scale. The position and size of doors, windows, appliances and other features are approximate.

Hackney | 020 8986 4216 | hackney@winkworth.co.uk