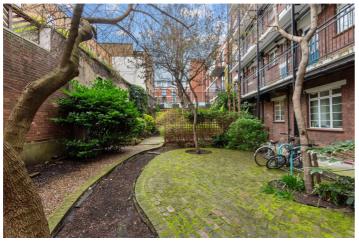

## **DESCRIPTION:**

Set on the first floor of this purpose-built well-kept block is this two-bedroom apartment with large reception room/diner, ideally located just off Brick Lane. The property comprises entrance hall, storage cupboard, master bedroom with plentiful storage space, second bedroom with wardrobe space, bathroom with white three-piece suite and open-plan kitchen. The property benefits from secure fob and phone entry system, featured wooden flooring throughout and a beautiful/peaceful communal garden.