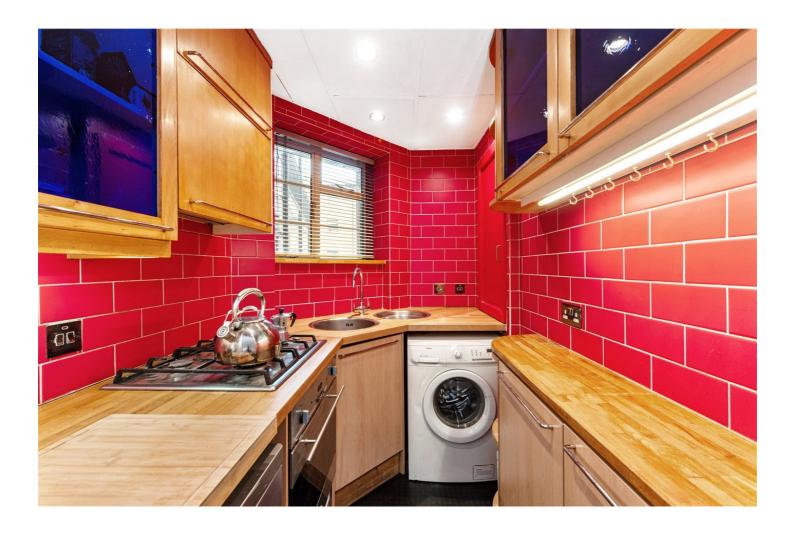

## **DESCRIPTION:**

Set on the first floor of this purpose-built well-kept block is this two-bedroom apartment with large reception room/diner, ideally located just off Brick Lane. The property comprises entrance hall, storage cupboard, master bedroom with plentiful storage space, second bedroom with wardrobe space, bathroom with white three-piece suite and open-plan kitchen. The property benefits from secure fob and phone entry system, featured wooden flooring throughout and a beautiful/peaceful communal garden.