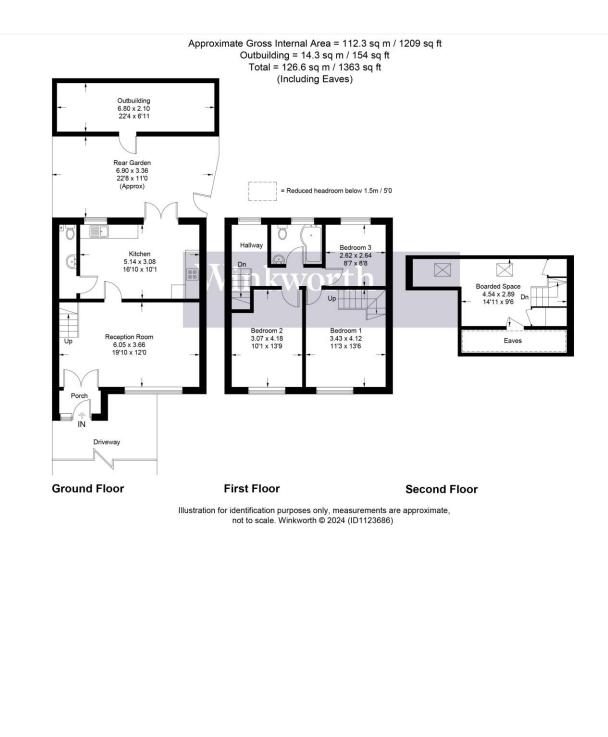

Well-presented throughout, with the addition of a loft room, the accommodation now totals in excess of 1200 square feet and should the need arise the property offers scope for extension, subject to the usual planning consents

## **AT A GLANCE**

- 3 Bedrooms
- South Borehamwood
- Westerly Rear Garden
- 1209 Square Feet
- Off Street Parking
- Guest Cloakroom
- Loft Room
- Gas Central Heating
- Double Glazed

This floorplan is for illustration purposes only and is not to scale. The position and size of doors, windows, appliances and other features are approximate.