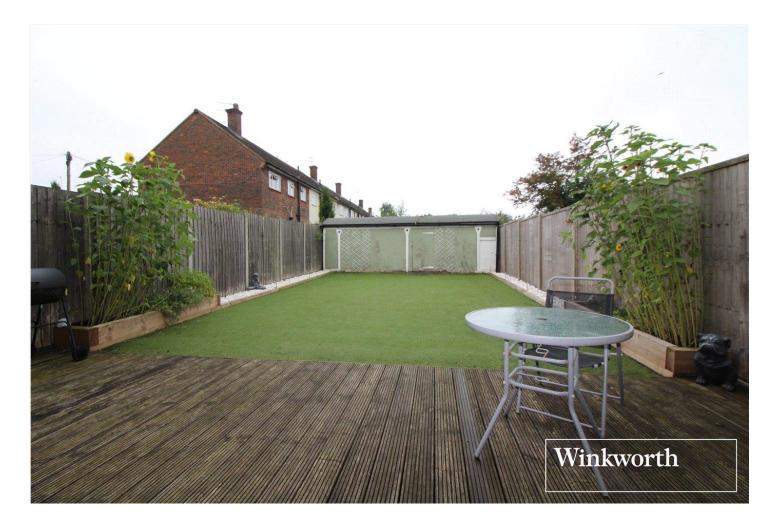

## **AT A GLANCE**

- 3 Bedrooms
- South Borehamwood
- Westerly Rear Garden
- 1209 Square Feet
- Off Street Parking
- Guest Cloakroom
- Loft Room
- Gas Central Heating
- Double Glazed

This floorplan is for illustration purposes only and is not to scale. The position and size of doors, windows, appliances and other features are approximate.