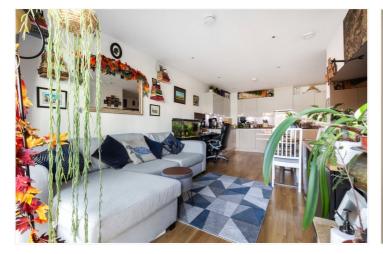

## Winkworth

for every step...

winkworth.co.uk

Discover the comfort and modern style of this generously sized two-bedroom apartment, perfectly positioned for convenient access to public transport via Streatham station. This spacious home spans approximately 752 sq. ft. and offers a thoughtfully designed open-plan reception room and kitchen, ideal for both entertaining and everyday living. The property boasts two bright and spacious double bedrooms, each with ample storage, and a modern bathroom and an additional en-suite shower room. There is also the added benefit of allocated underground parking.

The expansive living area is both functional and stylish, bathed in natural light, creating an inviting atmosphere. The sleek kitchen comes fully equipped with high-quality integrated appliances, perfect for social gatherings and culinary creations. The well-considered layout ensures an optimal flow between spaces, making it an ideal home for those seeking a blend of comfort, style, and modern urban living.