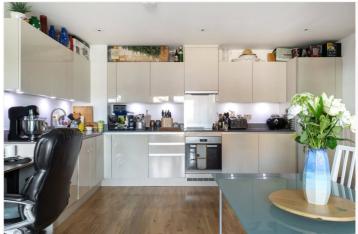

The expansive living area is both functional and stylish, bathed in natural light, creating an inviting atmosphere. The sleek kitchen comes fully equipped with high-quality integrated appliances, perfect for social gatherings and culinary creations. The well-considered layout ensures an optimal flow between spaces, making it an ideal home for those seeking a blend of comfort, style, and modern urban living.