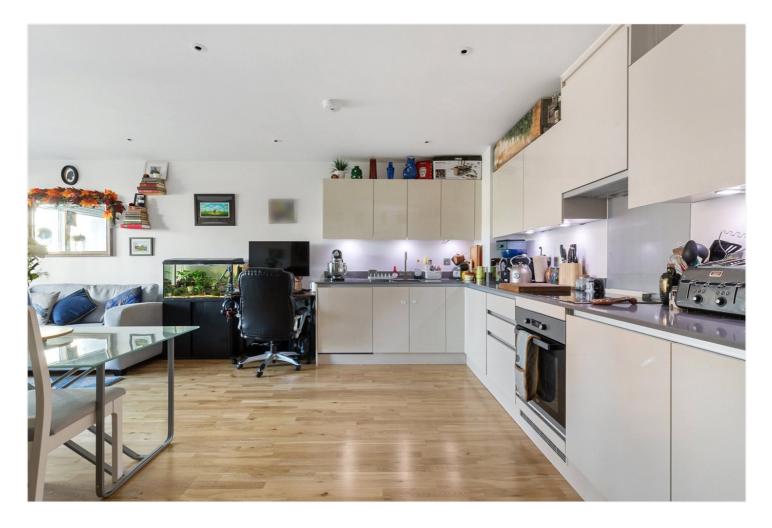

## Winkworth

for every step...

winkworth.co.uk

Discover the comfort and modern style of this generously sized two-bedroom apartment, perfectly positioned for convenient access to public transport via Streatham station. This spacious home spans approximately 752 sq. ft. and offers a thoughtfully designed open-plan reception room and kitchen, ideal for both entertaining and everyday living. The property boasts two bright and spacious double bedrooms, each with ample storage, and a modern bathroom and an additional en-suite shower room. There is also the added benefit of allocated underground parking.

The expansive living area is both functional and stylish, bathed in natural light, creating an inviting atmosphere. The sleek kitchen comes fully equipped with high-quality integrated appliances, perfect for social gatherings and culinary creations. The well-considered layout ensures an optimal flow between spaces, making it an ideal home for those seeking a blend of comfort, style, and modern urban living.