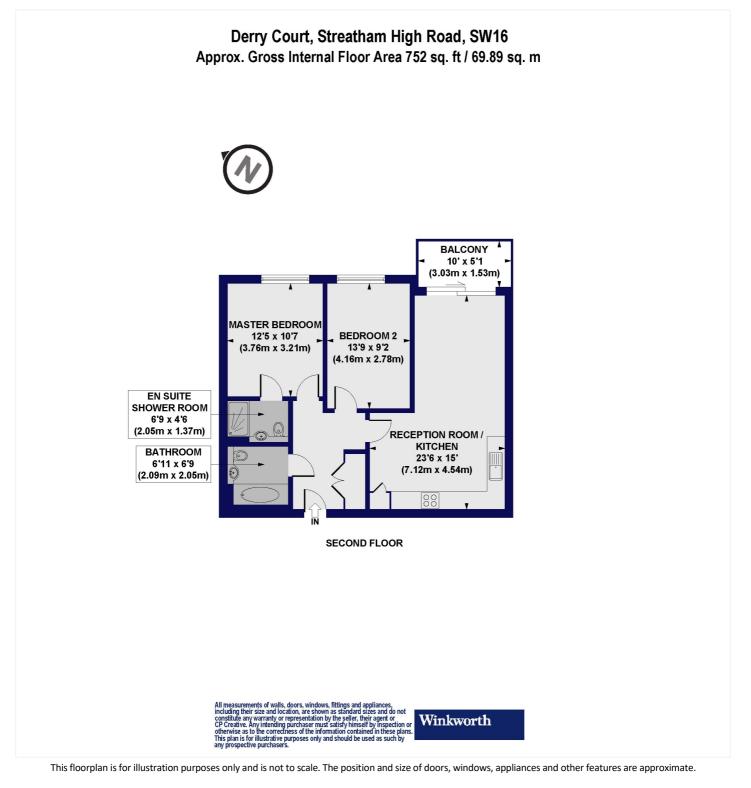

## Winkworth

for every step...

winkworth.co.uk

Discover the comfort and modern style of this generously sized two-bedroom apartment, perfectly positioned for convenient access to public transport via Streatham station. This spacious home spans approximately 752 sq. ft. and offers a thoughtfully designed open-plan reception room and kitchen, ideal for both entertaining and everyday living. The property boasts two bright and spacious double bedrooms, each with ample storage, and a modern bathroom and an additional en-suite shower room. There is also the added benefit of allocated underground parking.

#### **AT A GLANCE**

- Spacious apartment of approximately 774 sq. ft.
- Ideal location close to Streatham Common
- Bright and airy open-plan reception room and kitchen.
- High-quality integrated kitchen appliances
- Two spacious double bedrooms with ample storage.

Tenure: Leasehold

Term: 138 year and 4 months

Service Charge: £3500 per annum

Ground Rent: £ 350 Annually (subject to increase)

Council Tax Band: D

Where no figures are shown, we have been unable to ascertain the information. All figures that are shown were correct at the time of printing.