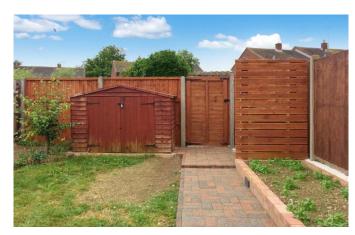

Upstairs there are two double bedrooms (with the master having a large fitted wardrobe) and a single. The bathroom has an electric shower fitted over the bath.

Externally there is a garden to the rear and a paved driveway at the front.