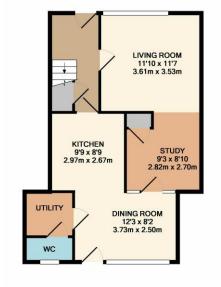

The ground floor has a living room that leads through into a study area. At the rear is the dining room that has open access into the kitchen, which has an electric cooker, two fridges and a ceramic sink. The utility room has a washing machine and freezer.

#### **Accommodation**

Living room
Study area
Dining room
Kitchen
Utility room
Downstairs WC
Three bedrooms
Bathroom
Rear garden
Driveway parking

All details are given in good faith and are believed to be correct at time of printing. Winkworth give no representation as to their accuracy and potential purchasers or tenants must satisfy themselves by inspection or otherwise as to their correctness. No employee of Winkworth has authority to make or give any representation or warranty in relation to this property.

1ST FLOOR APPROX. FLOOR AREA 368 SQ.FT. (34.2 SQ.M.)

GROUND FLOOR APPROX. FLOOR AREA 514 SQ.FT. (47.8 SQ.M.)

#### TOTAL APPROX. FLOOR AREA 882 SQ.FT. (81.9 SQ.M.)

Whilst every attempt has been made to ensure the accuracy of the floor plan contained here, measurements of doors, withdows, rooms and any other items are approximate and on esponsibility is taken for any entry, omission, or mis-statement. This plan is for illustrative purposes only and should be used as such by any prospective purchaser. The services, systems and appliances shown have not been tested and no guarantee as to their operability or efficiency can be given Made with Metropix 62019