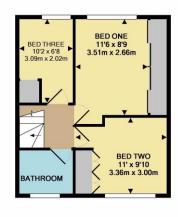

Upstairs there are two double bedrooms (with the master having a large fitted wardrobe) and a single. The bathroom has an electric shower fitted over the bath.

Externally there is a garden to the rear and a paved driveway at the front.

#### **Accommodation**

Living room
Study area
Dining room
Kitchen
Utility room
Downstairs WC
Three bedrooms
Bathroom
Rear garden
Driveway parking

All details are given in good faith and are believed to be correct at time of printing. Winkworth give no representation as to their accuracy and potential purchasers or tenants must satisfy themselves by inspection or otherwise as to their correctness. No employee of Winkworth has authority to make or give any representation or warranty in relation to this property.

1ST FLOOR APPROX. FLOOR AREA 368 SQ.FT. (34.2 SQ.M.)

GROUND FLOOR APPROX. FLOOR AREA 514 SQ.FT. (47.8 SQ.M.)

#### TOTAL APPROX. FLOOR AREA 882 SQ.FT. (81.9 SQ.M.)

Whilst every attempt has been made to ensure the accuracy of the floor plan contained here, measurements of doors, withdows, rooms and any other items are approximate and on esponsibility is taken for any entry, omission, or mis-statement. This plan is for illustrative purposes only and should be used as such by any prospective purchaser. The services, systems and appliances shown have not been tested and no guarantee as to their operability or efficiency can be given Made with Metropix 62019