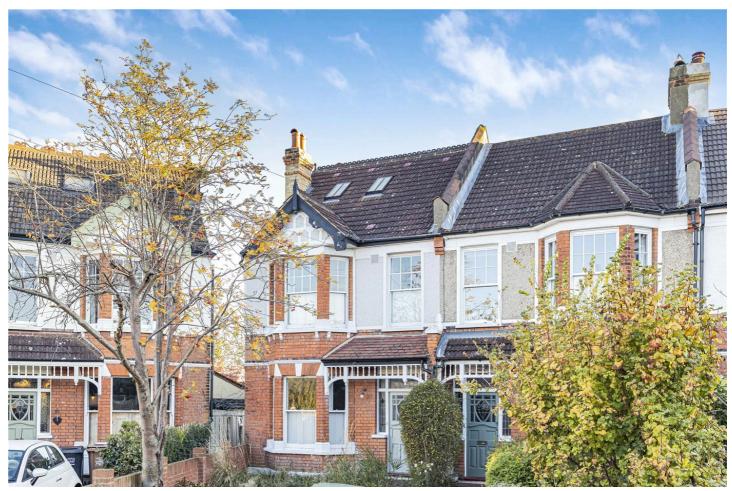

GIRTON ROAD, LEWISHAM, LONDON, SE26 **£1,000,000.00** GUIDE PRICE

Elegant Edwardian home with scenic allotment views, set in a sought-after location near schools and transport. Features four spacious bedrooms, off-street parking, and a beautifully landscaped southwest-facing garden. Inside, enjoy a designer kitchen, serene colour palette, and charming period details like bay windows and traditional shutters. A perfect blend of classic charm and modern convenience!

## **DESCRIPTION:**

This stunning Edwardian four-bedroom home combines timeless design with modern comforts, offering a beautifully landscaped southwest-facing garden with uninterrupted views of allotments and local wildlife. Positioned within 0.5 miles of local amenities, 0.7 miles to the nearest train station, and surrounded by highly rated schools within a 1-mile radius, the property is both family-friendly and conveniently located. Inside, the architecturally designed interiors feature a calming palette, a spacious German-designed kitchen, and charming period details like bay windows and traditional shutters.