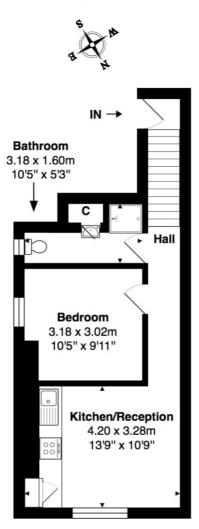

### Total Area: 36.0 m<sup>2</sup> ... 388 ft<sup>2</sup> All measurements are approximate and for display purposes only

This floorplan is for illustration purposes only and is not to scale. The position and size of doors, windows, appliances and other features are approximate.