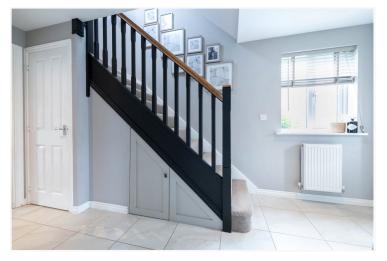

### **ACCOMMODATION**

**Entrance Hall** - With tiled flooring, stairs leading to the first floor, under stairs storage cupboard, part panelled walls, window to the side and door leading to.

**Downstairs Cloakroom** - With low level wc, wash hand basin, tiled flooring and radiator.