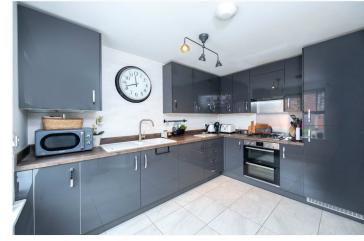

Kitchen/Breakfast Room - 11'6" (3.5) x 10'3" (3.12) (narrowing to 8'9" (2.67)) With modern fitted units comprising, sink with cupboard below, excellent range of wall and base units with fitted breakfast bar, built in oven and hob with extractor above, integrated fridge freezer, integrated washing machine, part tiled walls, radiator, upvc double glazed window to the front and tiled flooring.