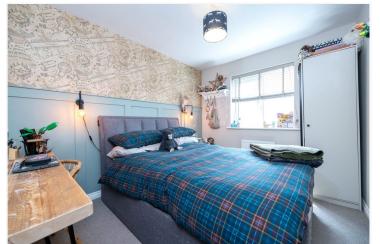

Lounge - 15'5" x 12'4" (4.7m x 3.76m) With attractive feature fireplace with two built in cupboards to each side, upvc double glazed french doors to the rear, further window to the side, radiator and power points.