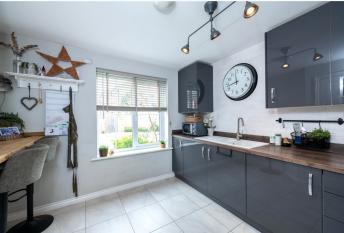

Kitchen/Breakfast Room - 11'6" (3.5) x 10'3" (3.12) (narrowing to 8'9" (2.67)) With modern fitted units comprising, sink with cupboard below, excellent range of wall and base units with fitted breakfast bar, built in oven and hob with extractor above, integrated fridge freezer, integrated washing machine, part tiled walls, radiator, upvc double glazed window to the front and tiled flooring.