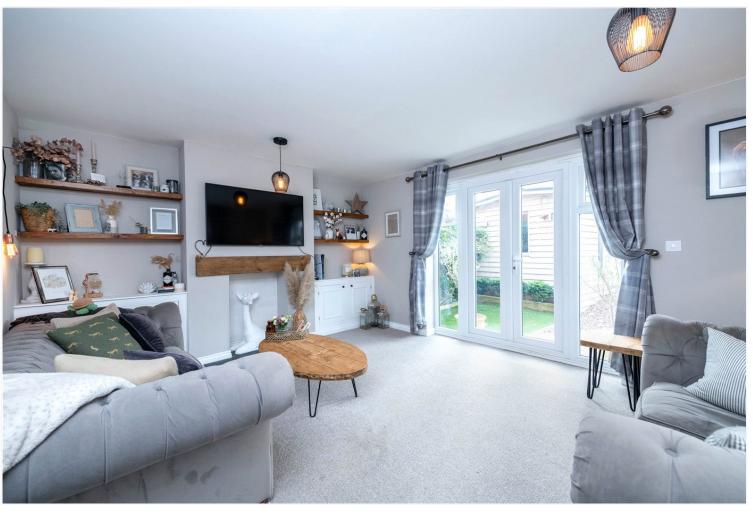

Lounge - 15'5" x 12'4" (4.7m x 3.76m) With attractive feature fireplace with two built in cupboards to each side, upvc double glazed french doors to the rear, further window to the side, radiator and power points.