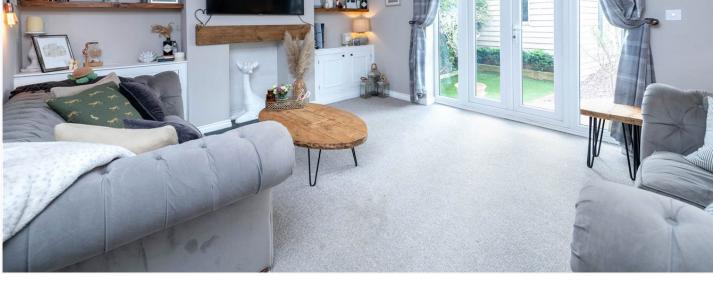

Lounge - 15'5" x 12'4" (4.7m x 3.76m) With attractive feature fireplace with two built in cupboards to each side, upvc double glazed french doors to the rear, further window to the side, radiator and power points.

**Outside** - To the side there is a driveway providing off road parking for 2/3 cars. The rear garden is a lovely south facing garden being part walled with paved and artificial grass area plus sleeper boarders, there is also a quality fully insulated summer house/home office with power and light.