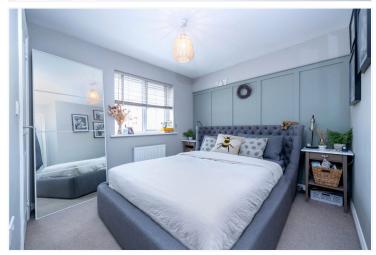

**En-Suite Shower Room** - With modern fitted fully tiled walk in shower cubicle, low level wc, wash hand basin, tiled flooring, part tiled walls, radiator and frosted window.

**Bedroom Two** - 11'3" x 8'8" (3.43m x 2.64m) With part panelled walls, upvc double glazed window to the rear, radiator and power points.

Bedroom Three - 11'3" x 6'6" (3.43m x 1.98m) With part panelled walls, upvc double glazed window to the rear, radiator and power

Bathroom - With modern fitted suite comprising, panelled bath, low level wc, wash hand basin, part tiled walls, radiator and extractor