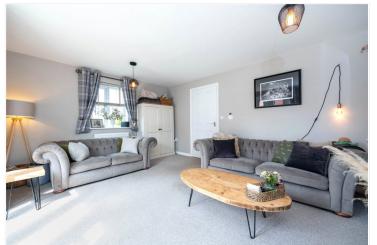

Lounge - 15'5" x 12'4" (4.7m x 3.76m) With attractive feature fireplace with two built in cupboards to each side, upvc double glazed french doors to the rear, further window to the side, radiator and power points.