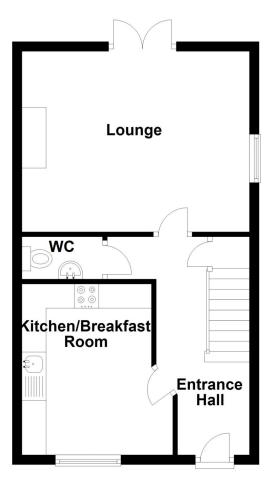

# **Ground Floor**

### **ACCOMMODATION**

**Entrance Hall** - With tiled flooring, stairs leading to the first floor, under stairs storage cupboard, part panelled walls, window to the side and door leading to.

**Downstairs Cloakroom** - With low level wc, wash hand basin, tiled flooring and radiator.

Kitchen/Breakfast Room - 11'6" (3.5) x 10'3" (3.12) (narrowing to 8'9" (2.67)) With modern fitted units comprising, sink with cupboard below, excellent range of wall and base units with fitted breakfast bar, built in oven and hob with extractor above, integrated fridge freezer, integrated washing machine, part tiled walls, radiator, upvc double glazed window to the front and tiled flooring.

Lounge - 15'5" x 12'4" (4.7m x 3.76m) With attractive feature fireplace with two built in cupboards to each side, upvc double glazed french doors to the rear, further window to the side, radiator and power points.