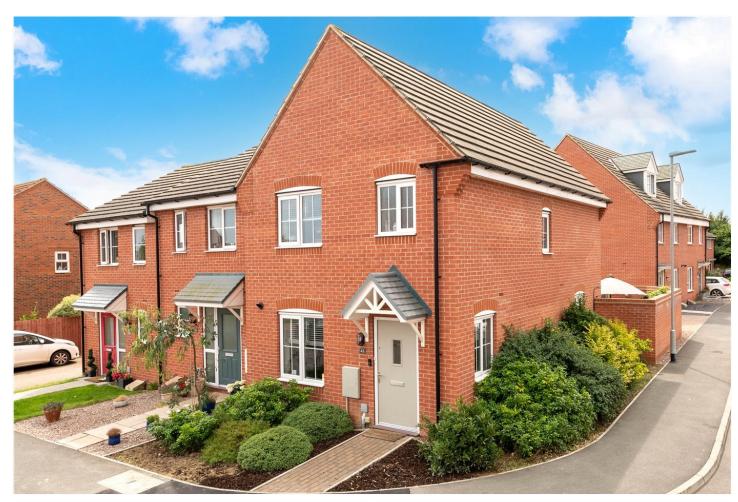

# 43 Great Leighs, Bourne, Lincolnshire, PE10 0WF

# O.I.E.O £210,000 Freehold

We are delighted to offer for sale this stunning three bedroom end of terraced home that has been much improved by the current vendors with south facing walled garden and quality summer house/home office. The property is located on the popular Elsea Park development and benefits from, modern fitted kitchen/diner, lounge with french doors onto the rear garden and downstairs cloakroom. On the first floor the master bedroom benefits from an en-suite, there are two further bedrooms and family bathroom. Outside there is a driveway providing off road parking for 2/3 cars and we would strongly recommend an internal viewing.