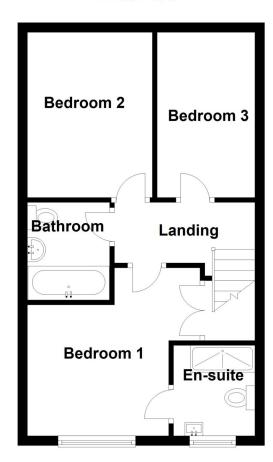

# First Floor

**En-Suite Shower Room** - With modern fitted fully tiled walk in shower cubicle, low level wc, wash hand basin, tiled flooring, part tiled walls, radiator and frosted window.

**Bedroom Two** - 11'3" x 8'8" (3.43m x 2.64m) With part panelled walls, upvc double glazed window to the rear, radiator and power points.

Bedroom Three - 11'3" x 6'6" (3.43m x 1.98m) With part panelled walls, upvc double glazed window to the rear, radiator and power

Bathroom - With modern fitted suite comprising, panelled bath, low level wc, wash hand basin, part tiled walls, radiator and extractor

First Floor Landing - With door leading to.