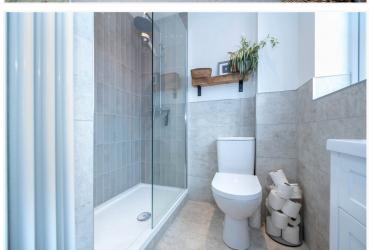

**En-Suite Shower Room** - With modern fitted fully tiled walk in shower cubicle, low level wc, wash hand basin, tiled flooring, part tiled walls, radiator and frosted window.

**Bedroom Two** - 11'3" x 8'8" (3.43m x 2.64m) With part panelled walls, upvc double glazed window to the rear, radiator and power points.