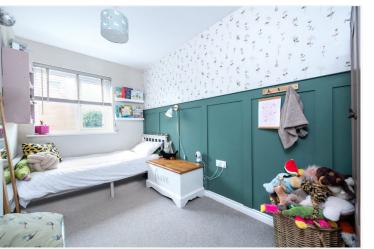

Bedroom Three - 11'3" x 6'6" (3.43m x 1.98m) With part panelled walls, upvc double glazed window to the rear, radiator and power

Bathroom - With modern fitted suite comprising, panelled bath, low level wc, wash hand basin, part tiled walls, radiator and extractor