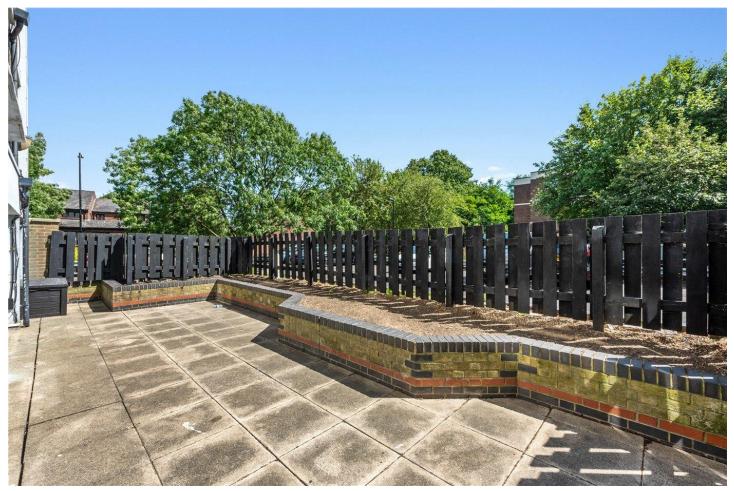

The living area is flooded with an abundance of natural light due to the south-easterly facing windows and door providing access to a well-proportioned private patio. The outdoor space is versatile and lends perfectly to entertaining guests as there is ample space for outdoor furniture or al fresco dining. Off of the living area is the kitchen fitted with both sleek and stylish storage cupboards and appliances. The generous double bedroom spans the length of the flat and offers plentiful space for storage, with a modern-fitted 3-piece suite with walk-in shower, wash hand basin and WC just across the hallway. A private, off-street parking space is also available via the local council.