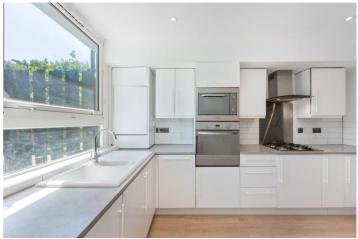

The living area is flooded with an abundance of natural light due to the south-easterly facing windows and door providing access to a well-proportioned private patio. The outdoor space is versatile and lends perfectly to entertaining guests as there is ample space for outdoor furniture or al fresco dining. Off of the living area is the kitchen fitted with both sleek and stylish storage cupboards and appliances. The generous double bedroom spans the length of the flat and offers plentiful space for storage, with a modern-fitted 3-piece suite with walk-in shower, wash hand basin and WC just across the hallway. A private, off-street parking space is also available via the local council.