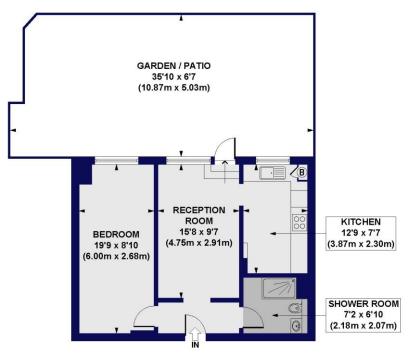

## Twyford House, Chisley Road, N15 Approx. Gross Internal Floor Area 529 sq. ft / 49.14 sq. m

**GROUND FLOOR** 

All measurements of walls, doors, windows, fittings and appliances, including their size and location, are shown as standard sizes and do not constitute any warranty or representation by the seller, their agent or CP Creative. Any intending purchaser must satisfy himself by inspection or otherwise as to the correctness of the information contained in these plans. This plan is for illustrative purposes only and should be used as such by any prospective purchasers.

Winkworth

This floorplan is for illustration purposes only and is not to scale. The position and size of doors, windows, appliances and other features are approximate.

**Stoke Newington** | | stokenewington@winkworth.co.uk