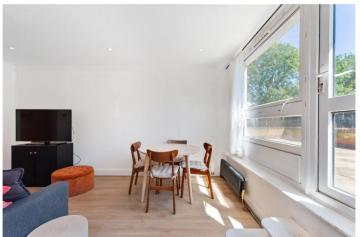

The living area is flooded with an abundance of natural light due to the south-easterly facing windows and door providing access to a well-proportioned private patio. The outdoor space is versatile and lends perfectly to entertaining guests as there is ample space for outdoor furniture or al fresco dining. Off of the living area is the kitchen fitted with both sleek and stylish storage cupboards and appliances. The generous double bedroom spans the length of the flat and offers plentiful space for storage, with a modern-fitted 3-piece suite with walk-in shower, wash hand basin and WC just across the hallway. A private, off-street parking space is also available via the local council.