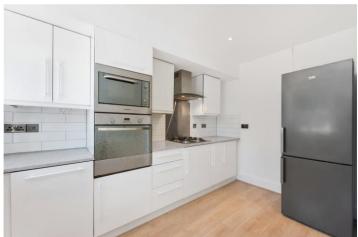

The living area is flooded with an abundance of natural light due to the south-easterly facing windows and door providing access to a well-proportioned private patio. The outdoor space is versatile and lends perfectly to entertaining guests as there is ample space for outdoor furniture or al fresco dining. Off of the living area is the kitchen fitted with both sleek and stylish storage cupboards and appliances. The generous double bedroom spans the length of the flat and offers plentiful space for storage, with a modern-fitted 3-piece suite with walk-in shower, wash hand basin and WC just across the hallway. A private, off-street parking space is also available via the local council.