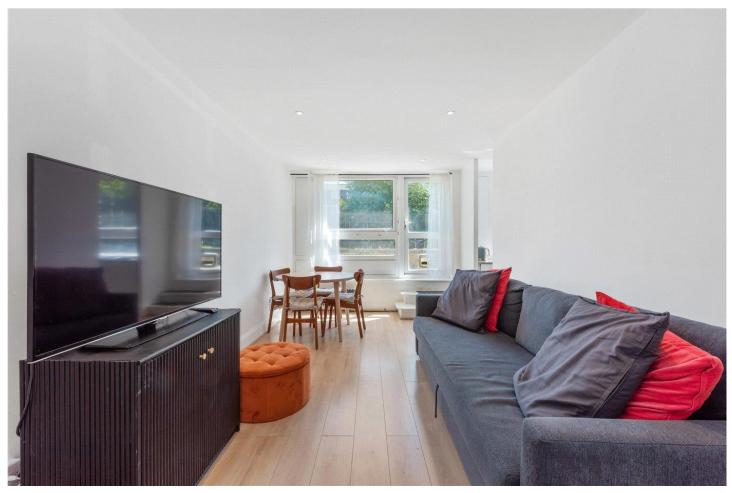

The living area is flooded with an abundance of natural light due to the south-easterly facing windows and door providing access to a well-proportioned private patio. The outdoor space is versatile and lends perfectly to entertaining guests as there is ample space for outdoor furniture or al fresco dining. Off of the living area is the kitchen fitted with both sleek and stylish storage cupboards and appliances. The generous double bedroom spans the length of the flat and offers plentiful space for storage, with a modern-fitted 3-piece suite with walk-in shower, wash hand basin and WC just across the hallway. A private, off-street parking space is also available via the local council.