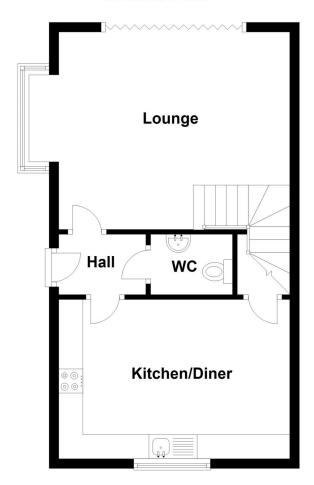

### Coteland Road, Ruskington, Sleaford

This floorplan is for illustration purposes only and is not to scale. The position and size of doors, windows, appliances and other features are approximate.

### **Ground Floor**

#### ACCOMMODATION

Entrance Hall

Downstairs W.C

**Kitchen** - 15'9" x 10'10" (4.8m x 3.3m)

**Lounge** - 15'9" x 13'5" (4.8m x 4.1m)

First Floor Landing

**Bedroom One** - 11'4" x 10'10" (3.45m x 3.3m)

**En-Suite** 