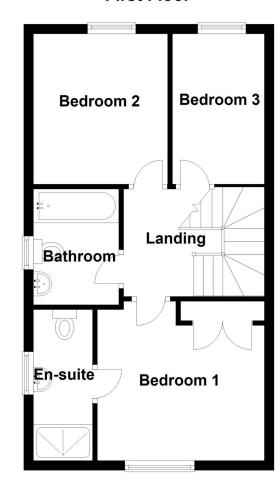

### Coteland Road, Ruskington, Sleaford

This floorplan is for illustration purposes only and is not to scale. The position and size of doors, windows, appliances and other features are approximate.

## **First Floor**

Winkworth Sleaford | 01529 303377 | sleaford@winkworth.co.uk

#### ACCOMMODATION

Entrance Hall

Downstairs W.C

**Kitchen** - 15'9" x 10'10" (4.8m x 3.3m)

**Lounge** - 15'9" x 13'5" (4.8m x 4.1m)

First Floor Landing

**Bedroom One** - 11'4" x 10'10" (3.45m x 3.3m)

**En-Suite** 

**Bedroom Two** - 10'3" x 9'2" (3.12m x 2.8m)

**Bedroom Three** - 10'3" x 6'3" (3.12m x 1.9m)

Family Bathroom