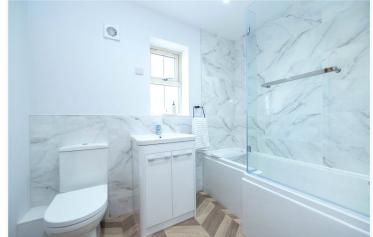

**Bedroom Two** - 10'3" x 9'2" (3.12m x 2.8m)

**Bedroom Three** - 10'3" x 6'3" (3.12m x 1.9m)

Family Bathroom