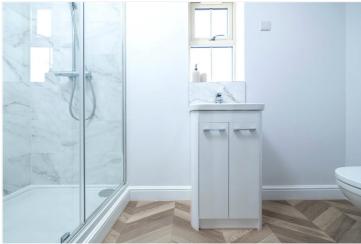

#### ACCOMMODATION

Entrance Hall

Downstairs W.C

**Kitchen** - 15'9" x 10'10" (4.8m x 3.3m)

**Lounge** - 15'9" x 13'5" (4.8m x 4.1m)

First Floor Landing

**Bedroom One** - 11'4" x 10'10" (3.45m x 3.3m)

**En-Suite** 

**Bedroom Two** - 10'3" x 9'2" (3.12m x 2.8m)

**Bedroom Three** - 10'3" x 6'3" (3.12m x 1.9m)

Family Bathroom