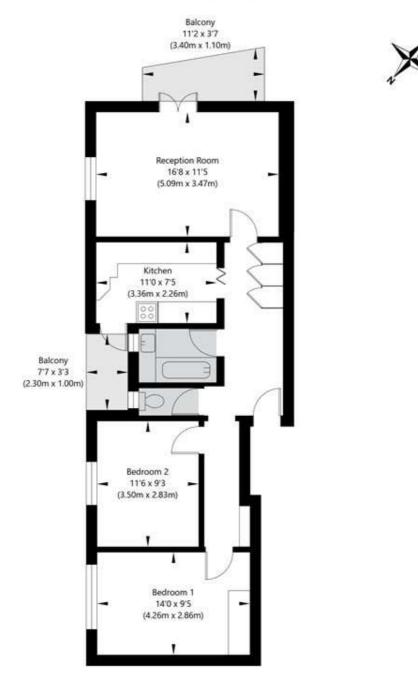

## Elgood House, Wellington Road, London NW8 9TG

Fifth Floor GROSS INTERNAL FLOOR AREA APPROX. 67.98 SQ M / 732 SQ FT

APPROXIMATE GROSS INTERNAL FLOOR AREA 67.98 SQ M / 732 SQ FT
THIS FLOOR PLAN IS FOR ILLUSTRATIVE PURPOSES ONLY AND
SHOULD BE USED FOR THIS PURPOSE BY PROSPECTIVE APPLICANTS AS ITS NOT TO SCALE.