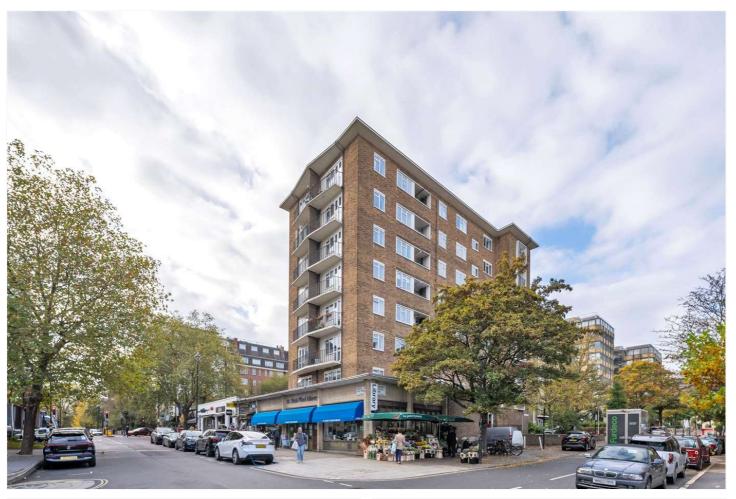

## ELGOOD HOUSE, ST JOHN'S WOOD, LONDON, NW8 GUIDE PRICE **£625,000 LEASEHOLD**

A great opportunity to purchase a spacious two double bedroom apartment at the top of St John's Wood High Street. The property has two balconies, one of which has fantastic south-facing views towards the London skyline. This property is located on the fifth-floor of this purpose-built development (with passenger lift) which also has residents' parking subject to availability. The apartment would benefit from modernisation throughout and the lease has already been extended. St John's Wood Underground Station (Jubilee Line) is only 300 metres away with both Lord's Cricket Ground and Regent's Park less than half a mile away.