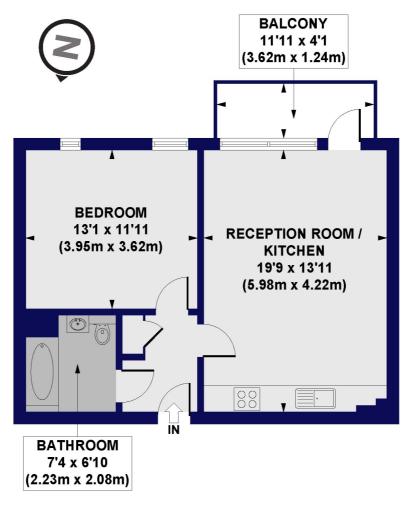

## Maple Court, Dalston Lane, E8 Approx. Gross Internal Floor Area 536 sq. ft / 49.81 sq. m

**SECOND FLOOR** 

All measurements of walls, doors, windows, fittings and appliances, including their size and location, are shown as standard sizes and do not constitute any warranty or representation by the seller, their agent or CP Creative. Any Intending purchaser must satisfy himself by inspection otherwise as to the correctness of the information contained in these plar. This plan is for illustrative purposes only and should be used as such by any prospective purchasers.

Winkworth

This floorplan is for illustration purposes only and is not to scale. The position and size of doors, windows, appliances and other features are approximate.

Hackney | 020 8986 4216 | hackney@winkworth.co.uk