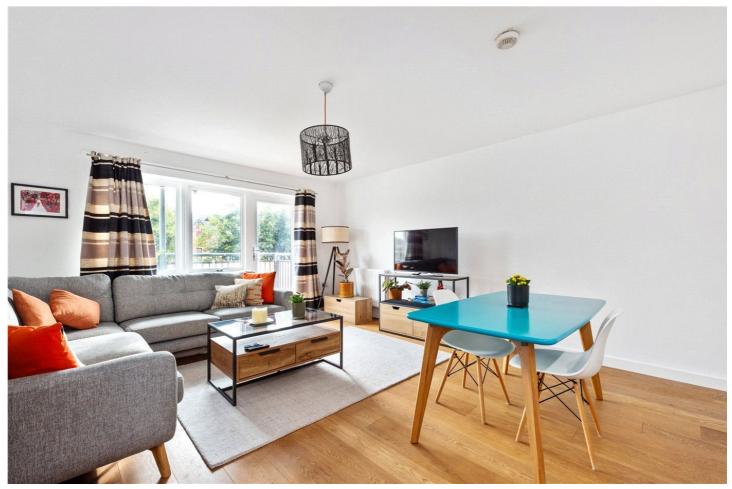

## **DESCRIPTION:**

A modern 536sqft one-bedroom apartment, located in a secure development on Dalston Lane. The property features a spacious open-plan kitchen and living area, enhanced by floor-to-ceiling windows that fill the space with natural light.

The kitchen is well-equipped and perfect for everyday living, while the engineered wooden floors add a sleek finish. Enjoy your own private south-facing balcony, ideal for outdoor space in the city.

The double bedroom includes built-in storage for added convenience. With lift access and a prime location close to local amenities and fantastic transport links to central London, this apartment is a great choice for urban living.