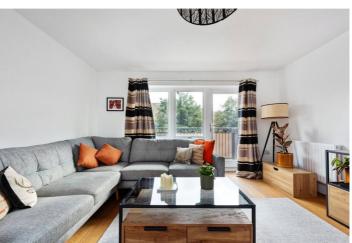

## **DESCRIPTION:**

A modern 536sqft one-bedroom apartment, located in a secure development on Dalston Lane. The property features a spacious open-plan kitchen and living area, enhanced by floor-to-ceiling windows that fill the space with natural light.

The kitchen is well-equipped and perfect for everyday living, while the engineered wooden floors add a sleek finish. Enjoy your own private south-facing balcony, ideal for outdoor space in the city.

The double bedroom includes built-in storage for added convenience. With lift access and a prime location close to local amenities and fantastic transport links to central London, this apartment is a great choice for urban living.