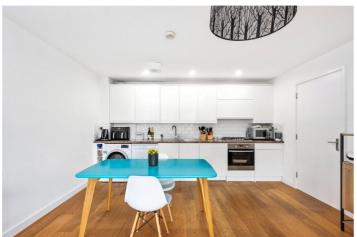

The kitchen is well-equipped and perfect for everyday living, while the engineered wooden floors add a sleek finish. Enjoy your own private south-facing balcony, ideal for outdoor space in the city.

The double bedroom includes built-in storage for added convenience. With lift access and a prime location close to local amenities and fantastic transport links to central London, this apartment is a great choice for urban living.