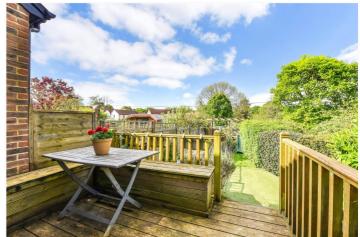

#### **DESCRIPTION**

The property is a period, end of terrace house with brick elevations under a slate roof and accommodation over three floors. Of particular note is the extended kitchen/breakfast room with bi-folding doors to the garden and there's ample room for a large dining table. The sitting room is to the front of the house and has a woodburner; the perfect focal point during the winter months and there's a separate study and downstairs cloakroom with WC. From the hall, stairs rise to the first floor landing, off which are three bedrooms and a family bathroom. Stairs rise to a fourth bedroom on the top floor and from here, there are lovely views over the surrounding land and rooftops. Outside, the house is approached by a pedestrian path leading to the front door. From the kitchen, doors lead out to a decked terrace which is an ideal spot for outside entertaining. The garden is mainly laid to lawn, or artificial lawn, is enclosed by fencing and hedging and at the bottom of the garden is a gate which leads to a parking area where there is one parking space included within the sale. An internal viewing is strongly recommended.