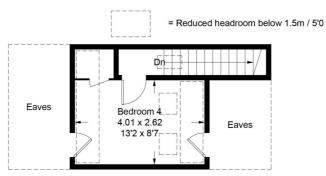

# School Lane, Sheet, GU32

Approximate Gross Internal Area = 120.9 sq m / 1301 sq ft

#### **Second Floor**