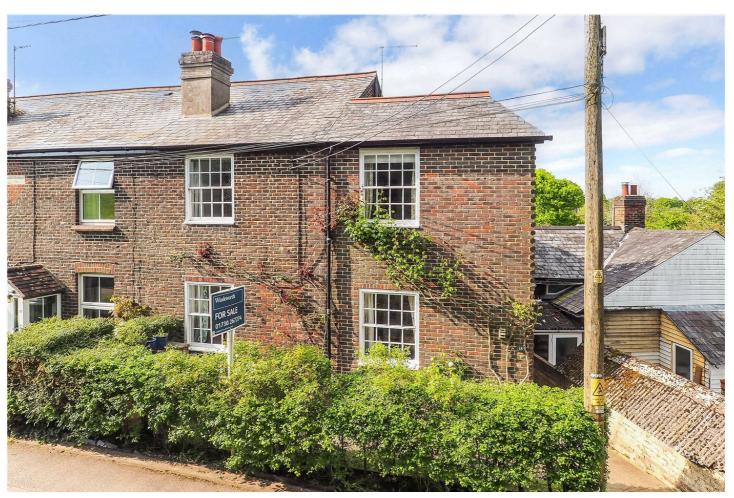

# 18 School Lane, Petersfield, Hampshire, GU32

OIRO: £620,000 Freehold

In the heart of the village, a beautifully presented, extended period family house with parking and a garden.

Four bedrooms, family bathroom, sitting room, study, kitchen/breakfast room, downstairs cloakroom with WC, parking and garden.

#### **DESCRIPTION**

The property is a period, end of terrace house with brick elevations under a slate roof and accommodation over three floors. Of particular note is the extended kitchen/breakfast room with bi-folding doors to the garden and there's ample room for a large dining table. The sitting room is to the front of the house and has a woodburner; the perfect focal point during the winter months and there's a separate study and downstairs cloakroom with WC. From the hall, stairs rise to the first floor landing, off which are three bedrooms and a family bathroom. Stairs rise to a fourth bedroom on the top floor and from here, there are lovely views over the surrounding land and rooftops. Outside, the house is approached by a pedestrian path leading to the front door. From the kitchen, doors lead out to a decked terrace which is an ideal spot for outside entertaining. The garden is mainly laid to lawn, or artificial lawn, is enclosed by fencing and hedging and at the bottom of the garden is a gate which leads to a parking area where there is one parking space included within the sale. An internal viewing is strongly recommended.