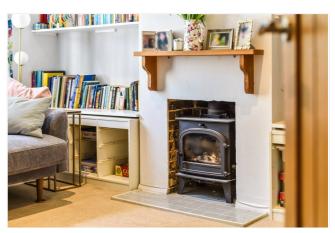

#### **DESCRIPTION**

The property is a period, end of terrace house with brick elevations under a slate roof and accommodation over three floors. Of particular note is the extended kitchen/breakfast room with bi-folding doors to the garden and there's ample room for a large dining table. The sitting room is to the front of the house and has a woodburner; the perfect focal point during the winter months and there's a separate study and downstairs cloakroom with WC. From the hall, stairs rise to the first floor landing, off which are three bedrooms and a family bathroom. Stairs rise to a fourth bedroom on the top floor and from here, there are lovely views over the surrounding land and rooftops. Outside, the house is approached by a pedestrian path leading to the front door. From the kitchen, doors lead out to a decked terrace which is an ideal spot for outside entertaining. The garden is mainly laid to lawn, or artificial lawn, is enclosed by fencing and hedging and at the bottom of the garden is a gate which leads to a parking area where there is one parking space included within the sale. An internal viewing is strongly recommended.