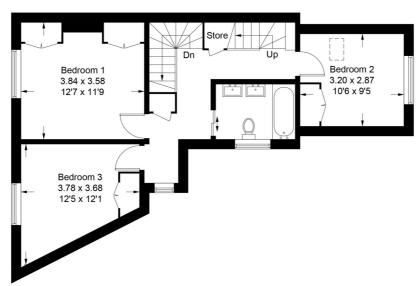

# School Lane, Sheet, GU32

Approximate Gross Internal Area = 120.9 sq m / 1301 sq ft

## First Floor

These plans are for representation purposes only as defined by RICS - Code of Measuring Practice. Not to Scale.

Produced for Williams of Petersfield. (ID1080685)

Under the Consumer Protection from Unfair Trading Regulations 2008 (CPR), these Particulars are a guide and act as information only. All details are given in good faith and are believed to be correct at time of printing. Winkworth give no representation as to their accuracy and potential purchasers or tenants must satisfy themselves by inspection or otherwise as to their correctness. No employee of Winkworth has authority to make or give any representation or warranty in relation to this property.