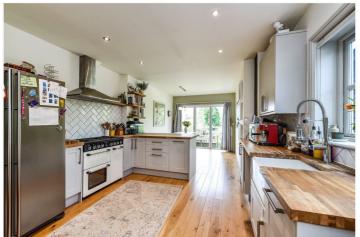

#### **DESCRIPTION**

The property is a period, end of terrace house with brick elevations under a slate roof and accommodation over three floors. Of particular note is the extended kitchen/breakfast room with bi-folding doors to the garden and there's ample room for a large dining table. The sitting room is to the front of the house and has a woodburner; the perfect focal point during the winter months and there's a separate study and downstairs cloakroom with WC. From the hall, stairs rise to the first floor landing, off which are three bedrooms and a family bathroom. Stairs rise to a fourth bedroom on the top floor and from here, there are lovely views over the surrounding land and rooftops. Outside, the house is approached by a pedestrian path leading to the front door. From the kitchen, doors lead out to a decked terrace which is an ideal spot for outside entertaining. The garden is mainly laid to lawn, or artificial lawn, is enclosed by fencing and hedging and at the bottom of the garden is a gate which leads to a parking area where there is one parking space included within the sale. An internal viewing is strongly recommended.