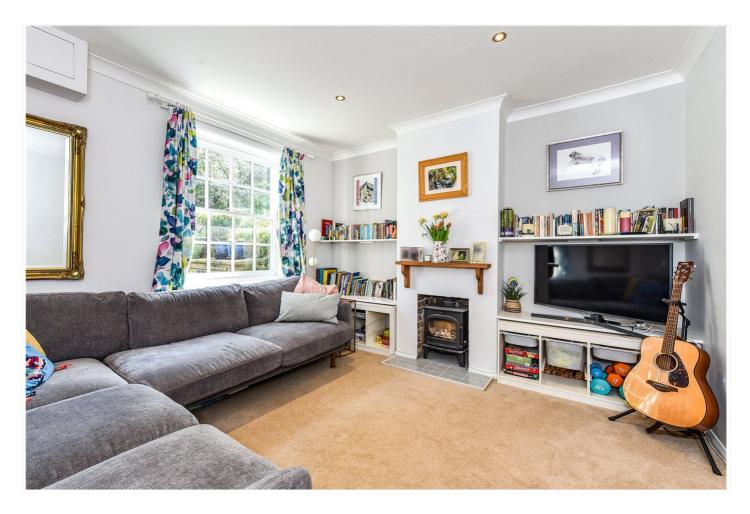

#### **DESCRIPTION**

The property is a period, end of terrace house with brick elevations under a slate roof and accommodation over three floors. Of particular note is the extended kitchen/breakfast room with bi-folding doors to the garden and there's ample room for a large dining table. The sitting room is to the front of the house and has a woodburner; the perfect focal point during the winter months and there's a separate study and downstairs cloakroom with WC. From the hall, stairs rise to the first floor landing, off which are three bedrooms and a family bathroom. Stairs rise to a fourth bedroom on the top floor and from here, there are lovely views over the surrounding land and rooftops. Outside, the house is approached by a pedestrian path leading to the front door. From the kitchen, doors lead out to a decked terrace which is an ideal spot for outside entertaining. The garden is mainly laid to lawn, or artificial lawn, is enclosed by fencing and hedging and at the bottom of the garden is a gate which leads to a parking area where there is one parking space included within the sale. An internal viewing is strongly recommended.