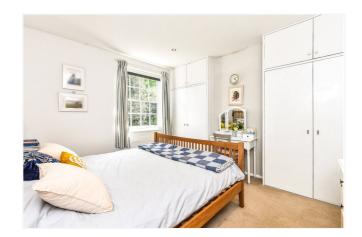

#### **DESCRIPTION**

The property is a period, end of terrace house with brick elevations under a slate roof and accommodation over three floors. Of particular note is the extended kitchen/breakfast room with bi-folding doors to the garden and there's ample room for a large dining table. The sitting room is to the front of the house and has a woodburner; the perfect focal point during the winter months and there's a separate study and downstairs cloakroom with WC. From the hall, stairs rise to the first floor landing, off which are three bedrooms and a family bathroom. Stairs rise to a fourth bedroom on the top floor and from here, there are lovely views over the surrounding land and rooftops. Outside, the house is approached by a pedestrian path leading to the front door. From the kitchen, doors lead out to a decked terrace which is an ideal spot for outside entertaining. The garden is mainly laid to lawn, or artificial lawn, is enclosed by fencing and hedging and at the bottom of the garden is a gate which leads to a parking area where there is one parking space included within the sale. An internal viewing is strongly recommended.