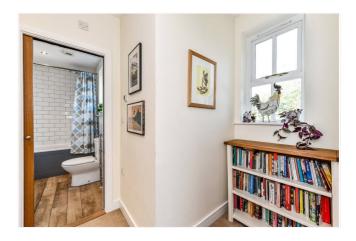

#### **DESCRIPTION**

The property is a period, end of terrace house with brick elevations under a slate roof and accommodation over three floors. Of particular note is the extended kitchen/breakfast room with bi-folding doors to the garden and there's ample room for a large dining table. The sitting room is to the front of the house and has a woodburner; the perfect focal point during the winter months and there's a separate study and downstairs cloakroom with WC. From the hall, stairs rise to the first floor landing, off which are three bedrooms and a family bathroom. Stairs rise to a fourth bedroom on the top floor and from here, there are lovely views over the surrounding land and rooftops. Outside, the house is approached by a pedestrian path leading to the front door. From the kitchen, doors lead out to a decked terrace which is an ideal spot for outside entertaining. The garden is mainly laid to lawn, or artificial lawn, is enclosed by fencing and hedging and at the bottom of the garden is a gate which leads to a parking area where there is one parking space included within the sale. An internal viewing is strongly recommended.