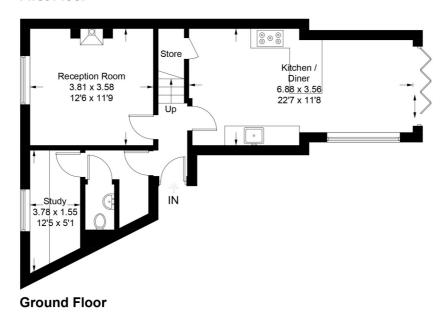

#### **DESCRIPTION**

The property is a period, end of terrace house with brick elevations under a slate roof and accommodation over three floors. Of particular note is the extended kitchen/breakfast room with bi-folding doors to the garden and there's ample room for a large dining table. The sitting room is to the front of the house and has a woodburner; the perfect focal point during the winter months and there's a separate study and downstairs cloakroom with WC. From the hall, stairs rise to the first floor landing, off which are three bedrooms and a family bathroom. Stairs rise to a fourth bedroom on the top floor and from here, there are lovely views over the surrounding land and rooftops. Outside, the house is approached by a pedestrian path leading to the front door. From the kitchen, doors lead out to a decked terrace which is an ideal spot for outside entertaining. The garden is mainly laid to lawn, or artificial lawn, is enclosed by fencing and hedging and at the bottom of the garden is a gate which leads to a parking area where there is one parking space included within the sale. An internal viewing is strongly recommended.

# School Lane, Sheet, GU32

Approximate Gross Internal Area = 120.9 sq m / 1301 sq ft

## First Floor

These plans are for representation purposes only as defined by RICS - Code of Measuring Practice. Not to Scale.

Produced for Williams of Petersfield. (ID1080685)

Under the Consumer Protection from Unfair Trading Regulations 2008 (CPR), these Particulars are a guide and act as information only. All details are given in good faith and are believed to be correct at time of printing. Winkworth give no representation as to their accuracy and potential purchasers or tenants must satisfy themselves by inspection or otherwise as to their correctness. No employee of Winkworth has authority to make or give any representation or warranty in relation to this property.