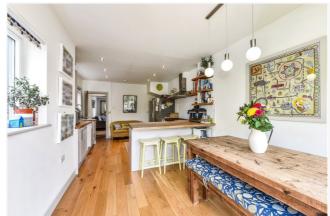

#### **DESCRIPTION**

The property is a period, end of terrace house with brick elevations under a slate roof and accommodation over three floors. Of particular note is the extended kitchen/breakfast room with bi-folding doors to the garden and there's ample room for a large dining table. The sitting room is to the front of the house and has a woodburner; the perfect focal point during the winter months and there's a separate study and downstairs cloakroom with WC. From the hall, stairs rise to the first floor landing, off which are three bedrooms and a family bathroom. Stairs rise to a fourth bedroom on the top floor and from here, there are lovely views over the surrounding land and rooftops. Outside, the house is approached by a pedestrian path leading to the front door. From the kitchen, doors lead out to a decked terrace which is an ideal spot for outside entertaining. The garden is mainly laid to lawn, or artificial lawn, is enclosed by fencing and hedging and at the bottom of the garden is a gate which leads to a parking area where there is one parking space included within the sale. An internal viewing is strongly recommended.