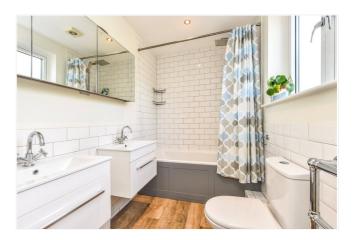

#### **DESCRIPTION**

The property is a period, end of terrace house with brick elevations under a slate roof and accommodation over three floors. Of particular note is the extended kitchen/breakfast room with bi-folding doors to the garden and there's ample room for a large dining table. The sitting room is to the front of the house and has a woodburner; the perfect focal point during the winter months and there's a separate study and downstairs cloakroom with WC. From the hall, stairs rise to the first floor landing, off which are three bedrooms and a family bathroom. Stairs rise to a fourth bedroom on the top floor and from here, there are lovely views over the surrounding land and rooftops. Outside, the house is approached by a pedestrian path leading to the front door. From the kitchen, doors lead out to a decked terrace which is an ideal spot for outside entertaining. The garden is mainly laid to lawn, or artificial lawn, is enclosed by fencing and hedging and at the bottom of the garden is a gate which leads to a parking area where there is one parking space included within the sale. An internal viewing is strongly recommended.