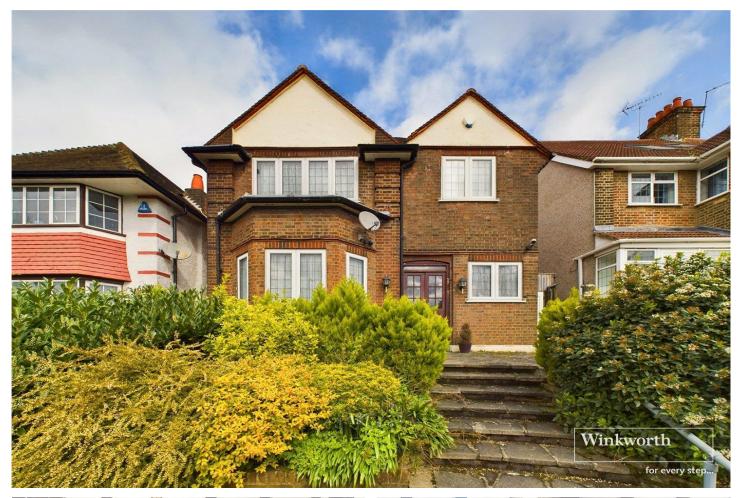

OAKINGTON MANOR DRIVE, WEMBLEY, HA9

OFFERS IN THE REGION OF £750,000 FREEHOLD

## FOUR-BEDROOM DETACHED RESIDENCE MOMENTS FROM THE HEART OF WEMBLEY

Kingsbury | 020 8204 0000 | kingsbury@winkworth.co.uk

**DESCRIPTION:** Introducing a timeless gem to the market after more than half a century, this full of potential detached residence is poised elegantly along a coveted residential avenue. Situated moments from the vibrant pulse of ever-expanding Wembley. Whilst in need of a modern touch, this home presents a harmonious blend of classic charm and contemporary convenience. Upon entering, you are greeted by a thoughtfully designed ground floor featuring a welcoming entrance hall, generously sized kitchen, and ample double reception room complemented by a convenient downstairs W/C enhancing the practicality of everyday living. The upper-level hosts four well sized bedrooms, each providing a sanctuary of comfort, and a family bathroom. Beyond lies a beautifully proportioned garden and patio area at the rear, offering an inviting space for relaxation and entertainment. Additionally, this property benefits from scope to extend (STPP) being within the catchment area of esteemed educational institutions, including the prestigious Lycée International de Londres, catering perfectly to families. A personal viewing is imperative to fully appreciate the unparalleled offerings of this remarkable home.