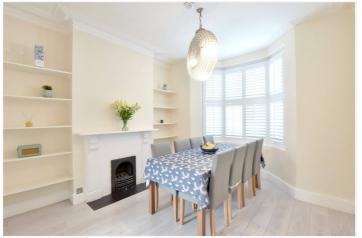

Found over three floors, including a fabulous loft conversion, the property briefly comprises of two reception rooms, on the ground floor, along with a beautifully fitted kitchen. The rear reception features tri-folding doors onto a lovely, east facing, landscaped garden. The first floor consists of three double bedrooms, with one ensuite and one family bathroom. The loft conversion consists of a bedroom/study and the master • three bathrooms bedroom which also has an ensuite. The property also comes with a large 21ft cellar which can be accessed off the ground floor, rear reception. The current owners have had the property fully insulated and have landscaped the rear garden. They have recently done work on the roof and added air conditioning to three of the bedrooms. Please note that the EPC was redone in 2022 and is now a C.