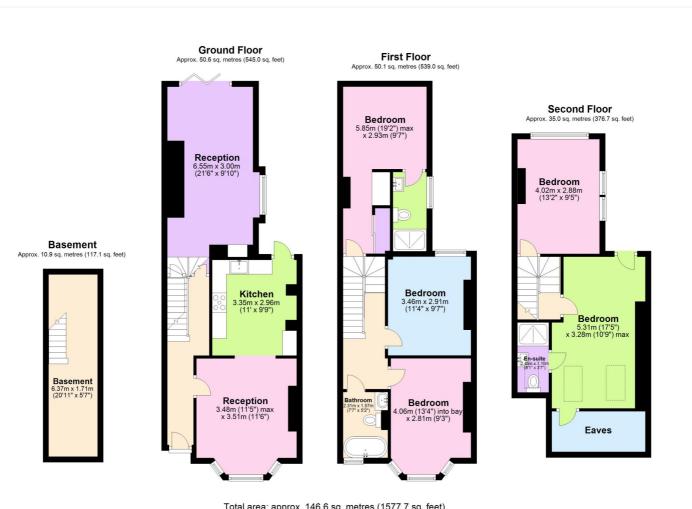

Found over three floors, including a fabulous loft conversion, the property briefly comprises of two reception rooms, on the ground floor, along with a beautifully fitted kitchen. The rear reception features tri-folding doors onto a lovely, east facing, landscaped garden. The first floor consists of three double bedrooms, with one ensuite and one family bathroom. The loft conversion consists of a bedroom/study and the master • three bathrooms bedroom which also has an ensuite. The property also comes with a large 21ft cellar which can be accessed off the ground floor, rear reception. The current owners have had the property fully insulated and have landscaped the rear garden. They have recently done work on the roof and added air conditioning to three of the bedrooms. Please note that the EPC was redone in 2022 and is now a C.

## **AT A GLANCE**

- stunning family home
- Victorian semi detached
- five bedrooms
- three storey
- 21ft cellar
- c1577 sq ft
- loft conversion
- air conditioning
- lovely rear garden
- quiet road

Total area: approx. 146.6 sq. metres (1577.7 sq. feet)

This floorplan is for illustration purposes only and is not to scale. The position and size of doors, windows, appliances and other features are approximate.

Greenwich | 02030533033 | greenwich@winkworth.co.uk