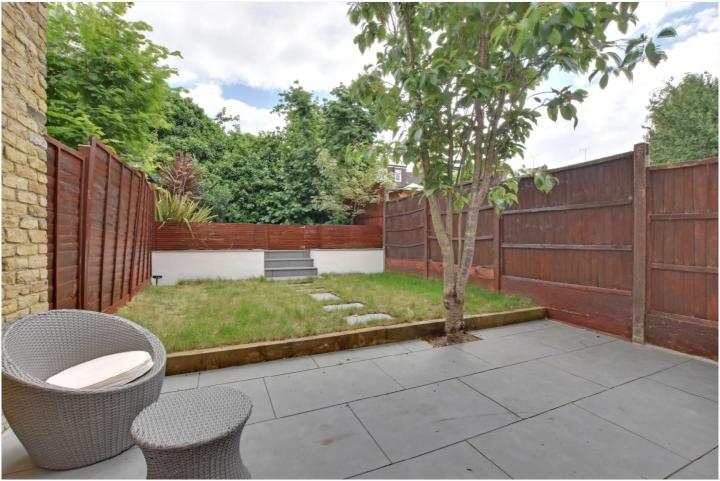

Found over three floors, including a fabulous loft conversion, the property briefly comprises of two reception rooms, on the ground floor, along with a beautifully fitted kitchen. The rear reception features tri-folding doors onto a lovely, east facing, landscaped garden. The first floor consists of three double bedrooms, with one ensuite and one family bathroom. The loft conversion consists of a bedroom/study and the master • three bathrooms bedroom which also has an ensuite. The property also comes with a large 21ft cellar which can be accessed off the ground floor, rear reception. The current owners have had the property fully insulated and have landscaped the rear garden. They have recently done work on the roof and added air conditioning to three of the bedrooms. Please note that the EPC was redone in 2022 and is now a C.