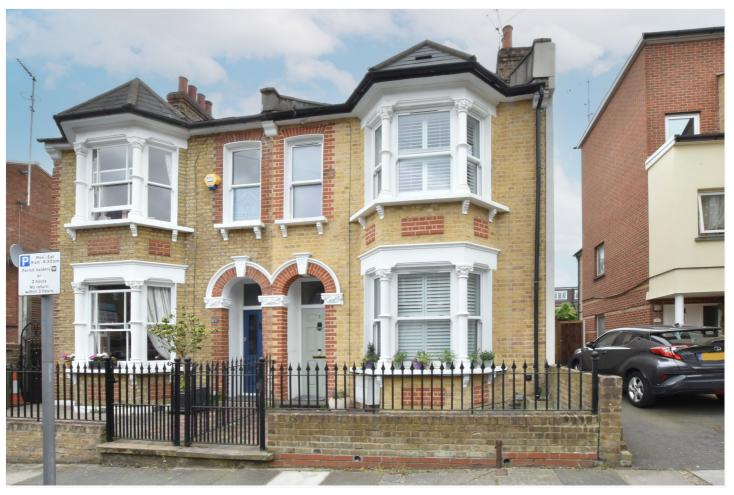

KEMSING ROAD, GREENWICH, LONDON, SE10 **£1,100,000 FREEHOLD** 

WE ARE DELIGHTED TO OFFER THIS OUTSTANDING FIVE BEDROOM FAMILY HOME, THAT IS PRESENTED IN STUNNING ORDER, LOCATED IN THE HUGELY POPULAR HALSTOW SCHOOL CATCHMENT AREA IN EAST GREENWICH. MEASURING CIRCA 1577 SQ FT!

## **DESCRIPTION:**

We are delighted to offer this outstanding five bedroom family home, that is presented in stunning order, located in the hugely popular Halstow School catchment area in East Greenwich. Measuring circa 1577 sq ft!

Kemsing Road, as mentioned, is perfectly located within the Halstow School catchment area, and is supremely popular with young families. This quiet road is just moments from the Greenwich Pleasaunce, and just a few minutes' walk to Westcombe Park mainline rail. The town centre is also close by, which offers a wide variety of shops and restaurants, along with DLR, riverboat service and, of course, The Royal Park.