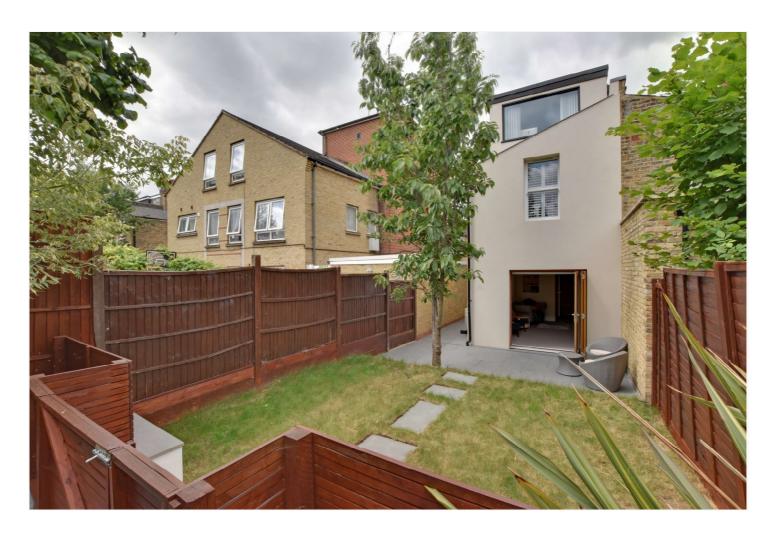

Found over three floors, including a fabulous loft conversion, the property briefly comprises of two reception rooms, on the ground floor, along with a beautifully fitted kitchen. The rear reception features tri-folding doors onto a lovely, east facing, landscaped garden. The first floor consists of three double bedrooms, with one ensuite and one family bathroom. The loft conversion consists of a bedroom/study and the master • three bathrooms bedroom which also has an ensuite. The property also comes with a large 21ft cellar which can be accessed off the ground floor, rear reception. The current owners have had the property fully insulated and have landscaped the rear garden. They have recently done work on the roof and added air conditioning to three of the bedrooms. Please note that the EPC was redone in 2022 and is now a C.

Kemsing Road, as mentioned, is perfectly located within the Halstow School catchment area, and is supremely popular with young families. This quiet road is just moments from the Greenwich Pleasaunce, and just a few minutes' walk to Westcombe Park mainline rail. The town centre is also close by, which offers a wide variety of shops and restaurants, along with DLR, riverboat service and, of course, The Royal Park.