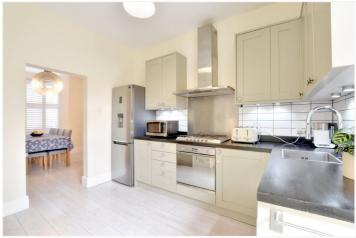

Found over three floors, including a fabulous loft conversion, the property briefly comprises of two reception rooms, on the ground floor, along with a beautifully fitted kitchen. The rear reception features tri-folding doors onto a lovely, east facing, landscaped garden. The first floor consists of three double bedrooms, with one ensuite and one family bathroom. The loft conversion consists of a bedroom/study and the master • three bathrooms bedroom which also has an ensuite. The property also comes with a large 21ft cellar which can be accessed off the ground floor, rear reception. The current owners have had the property fully insulated and have landscaped the rear garden. They have recently done work on the roof and added air conditioning to three of the bedrooms. Please note that the EPC was redone in 2022 and is now a C.