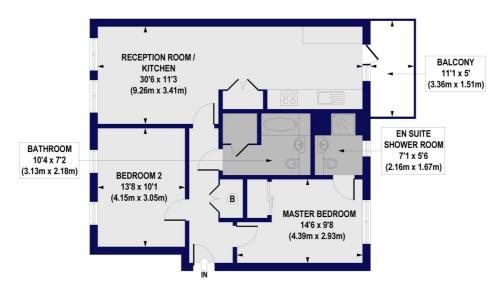

## Fawn House, Hermitage Road, N15 Approx. Gross Internal Floor Area 806 sq. ft / 74.85 sq. m

SECOND FLOOR

All measurements of walls, doors, windows, fittings and appliances, including their size and location, are shown as standard sizes and do not constitute any warranty or representation by the seller, their agent or CP Creative. Any intending purchaser must satisfy himself by inspection otherwise as to the correctness of the information contained in these pla This plan is for illustrative purposes only and should be used as such by any prospective purchaser.

Winkworth

This floorplan is for illustration purposes only and is not to scale. The position and size of doors, windows, appliances and other features are approximate.

Harringay | 020 8800 5151 | harringay@winkworth.co.uk