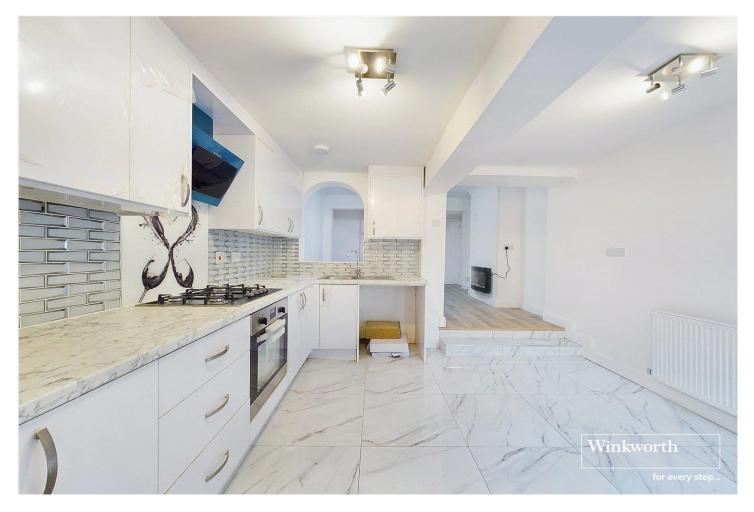

## **DESCRIPTION:**

Presenting a fantastic opportunity with no onward chain, this charming three/four bedroom terraced house spans three storeys and includes a versatile loft room. Recently revamped, the property boasts a newly installed bathroom on the ground floor, as well as a fresh ensuite in the loft room, perfect for use as an additional bedroom or office space. The ground floor hosts two inviting reception rooms and a modern kitchen, offering ample space for living and entertaining. Outside, the fully enclosed garden provides a peaceful outdoor sanctuary. With its convenient location and recent upgrades, this property is a must-see for those in search of a characterful home with modern conveniences. Don't miss the chance to explore this delightful property and uncover its full potential.

## **AT A GLANCE**

- No Onward Chain
- Three Storey Versatile
  Terrace House
- Recently Refurbished Throughout
- New Kitchen
- New Bathroom and Shower Rooms
- New Boiler
- New Windows

This floorplan is for illustration purposes only and is not to scale. The position and size of doors, windows, appliances and other features are approximate.