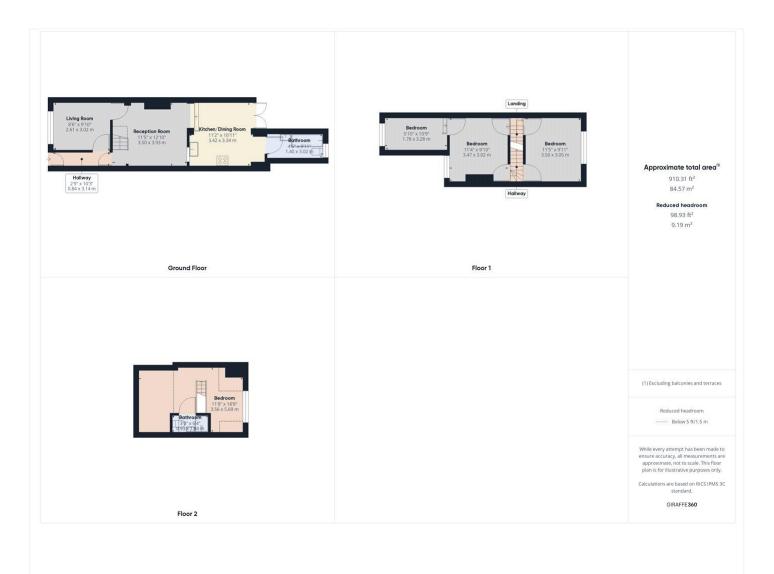

## **AT A GLANCE**

- No Onward Chain
- Three Storey Versatile
  Terrace House
- Recently Refurbished Throughout
- New Kitchen
- New Bathroom and Shower Rooms
- New Boiler
- New Windows

This floorplan is for illustration purposes only and is not to scale. The position and size of doors, windows, appliances and other features are approximate.