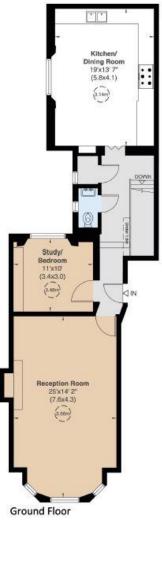

## **DESCRIPTION:**

Situated on the ground and lower ground floors, this spacious maisonette extends to over 2,000 sq.ft of well laid out, grand rooms. Entered on the raised ground floor there is a hallway leading to all rooms and the lower floor. To the front is very large reception room with a tall bay window and marble mantel piece, behind the reception room is a versatile room, with bespoke built in cabinetry, that could be used as a study or fourth bedroom. To the rear of the ground floor is the kitchen with plenty of built-in cupboards and space for a large dining table. On the lower floor are three excellently proportioned bedrooms all with ensuite bath or shower rooms. There is a lovely patio area which is accessed from the lower ground floor.

## Linden Gardens, W2

Gross internal area (approx.) 190 Sq m (2042 Sq ft) Including Under 1.5m 189 Sq m (2037 Sq ft) Excluding Under 1.5m For identification only, Not to Scale

For guidance only and must not be relied upon as a statement of fact.

Il measurements and areas are approximate only (and have been prepared in accordance with the current edition of the RICS Code of Measuring Practice)

This floorplan is for illustration purposes only and is not to scale. The position and size of doors, windows, appliances and other features are approximate.