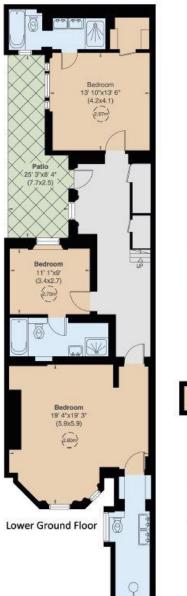

## **DESCRIPTION:**

Situated on the ground and lower ground floors, this spacious maisonette extends to over 2,000 sq.ft of well laid out, grand rooms. Entered on the raised ground floor there is a hallway leading to all rooms and the lower floor. To the front is very large reception room with a tall bay window and marble mantel piece, behind the reception room is a versatile room, with bespoke built in cabinetry, that could be used as a study or fourth bedroom. To the rear of the ground floor is the kitchen with plenty of built-in cupboards and space for a large dining table. On the lower floor are three excellently proportioned bedrooms all with ensuite bath or shower rooms. There is a lovely patio area which is accessed from the lower ground floor.

## Linden Gardens, W2

Gross internal area (approx.) 190 Sq m (2042 Sq ft) Including Under 1.5m 189 Sq m (2037 Sq ft) Excluding Under 1.5m For identification only, Not to Scale

For guidance only and must not be relied upon as a statement of fact.

Il measurements and areas are approximate only (and have been prepared in accordance with the current edition of the RICS Code of Measuring Practice)

This floorplan is for illustration purposes only and is not to scale. The position and size of doors, windows, appliances and other features are approximate.