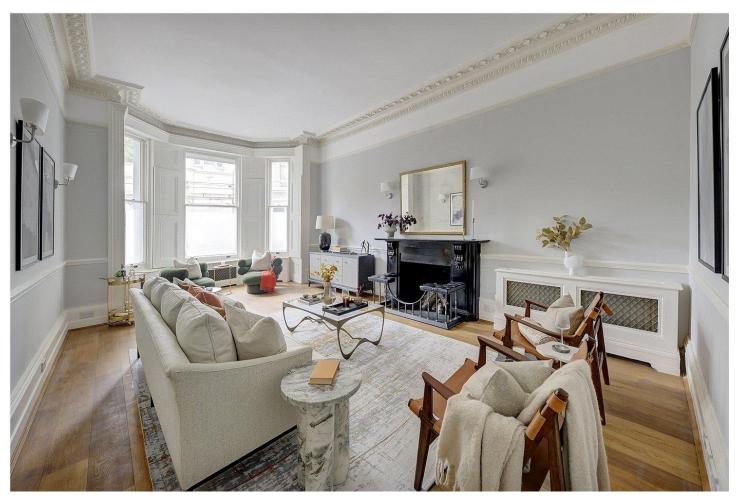

## **DESCRIPTION:**

Situated on the ground and lower ground floors, this spacious maisonette extends to over 2,000 sq.ft of well laid out, grand rooms. Entered on the raised ground floor there is a hallway leading to all rooms and the lower floor. To the front is very large reception room with a tall bay window and marble mantel piece, behind the reception room is a versatile room, with bespoke built in cabinetry, that could be used as a study or fourth bedroom. To the rear of the ground floor is the kitchen with plenty of built-in cupboards and space for a large dining table. On the lower floor are three excellently proportioned bedrooms all with ensuite bath or shower rooms. There is a lovely patio area which is accessed from the lower ground floor.