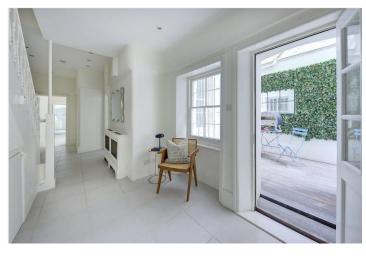

## **DESCRIPTION:**

Situated on the ground and lower ground floors, this spacious maisonette extends to over 2,000 sq.ft of well laid out, grand rooms. Entered on the raised ground floor there is a hallway leading to all rooms and the lower floor. To the front is very large reception room with a tall bay window and marble mantel piece, behind the reception room is a versatile room, with bespoke built in cabinetry, that could be used as a study or fourth bedroom. To the rear of the ground floor is the kitchen with plenty of built-in cupboards and space for a large dining table. On the lower floor are three excellently proportioned bedrooms all with ensuite bath or shower rooms. There is a lovely patio area which is accessed from the lower ground floor.