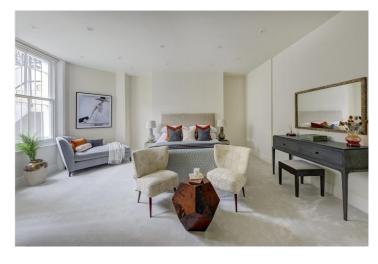

## **DESCRIPTION:**

Situated on the ground and lower ground floors, this spacious maisonette extends to over 2,000 sq.ft of well laid out, grand rooms. Entered on the raised ground floor there is a hallway leading to all rooms and the lower floor. To the front is very large reception room with a tall bay window and marble mantel piece, behind the reception room is a versatile room, with bespoke built in cabinetry, that could be used as a study or fourth bedroom. To the rear of the ground floor is the kitchen with plenty of built-in cupboards and space for a large dining table. On the lower floor are three excellently proportioned bedrooms all with ensuite bath or shower rooms. There is a lovely patio area which is accessed from the lower ground floor.