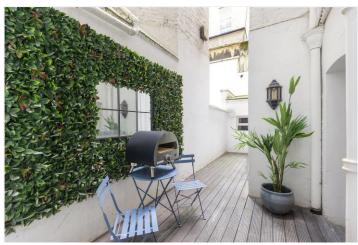

## **DESCRIPTION:**

Situated on the ground and lower ground floors, this spacious maisonette extends to over 2,000 sq.ft of well laid out, grand rooms. Entered on the raised ground floor there is a hallway leading to all rooms and the lower floor. To the front is very large reception room with a tall bay window and marble mantel piece, behind the reception room is a versatile room, with bespoke built in cabinetry, that could be used as a study or fourth bedroom. To the rear of the ground floor is the kitchen with plenty of built-in cupboards and space for a large dining table. On the lower floor are three excellently proportioned bedrooms all with ensuite bath or shower rooms. There is a lovely patio area which is accessed from the lower ground floor.