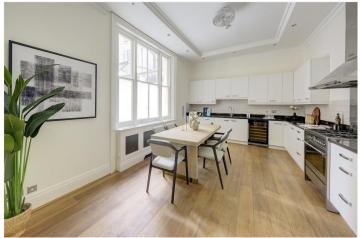

## **DESCRIPTION:**

Situated on the ground and lower ground floors, this spacious maisonette extends to over 2,000 sq.ft of well laid out, grand rooms. Entered on the raised ground floor there is a hallway leading to all rooms and the lower floor. To the front is very large reception room with a tall bay window and marble mantel piece, behind the reception room is a versatile room, with bespoke built in cabinetry, that could be used as a study or fourth bedroom. To the rear of the ground floor is the kitchen with plenty of built-in cupboards and space for a large dining table. On the lower floor are three excellently proportioned bedrooms all with ensuite bath or shower rooms. There is a lovely patio area which is accessed from the lower ground floor.