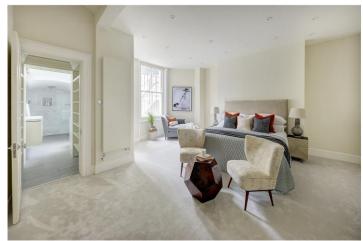

## **DESCRIPTION:**

Situated on the ground and lower ground floors, this spacious maisonette extends to over 2,000 sq.ft of well laid out, grand rooms. Entered on the raised ground floor there is a hallway leading to all rooms and the lower floor. To the front is very large reception room with a tall bay window and marble mantel piece, behind the reception room is a versatile room, with bespoke built in cabinetry, that could be used as a study or fourth bedroom. To the rear of the ground floor is the kitchen with plenty of built-in cupboards and space for a large dining table. On the lower floor are three excellently proportioned bedrooms all with ensuite bath or shower rooms. There is a lovely patio area which is accessed from the lower ground floor.