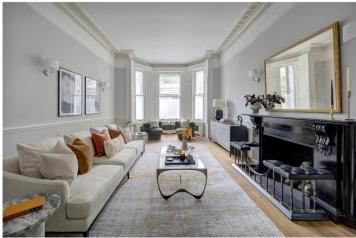

## **DESCRIPTION:**

Situated on the ground and lower ground floors, this spacious maisonette extends to over 2,000 sq.ft of well laid out, grand rooms. Entered on the raised ground floor there is a hallway leading to all rooms and the lower floor. To the front is very large reception room with a tall bay window and marble mantel piece, behind the reception room is a versatile room, with bespoke built in cabinetry, that could be used as a study or fourth bedroom. To the rear of the ground floor is the kitchen with plenty of built-in cupboards and space for a large dining table. On the lower floor are three excellently proportioned bedrooms all with ensuite bath or shower rooms. There is a lovely patio area which is accessed from the lower ground floor.