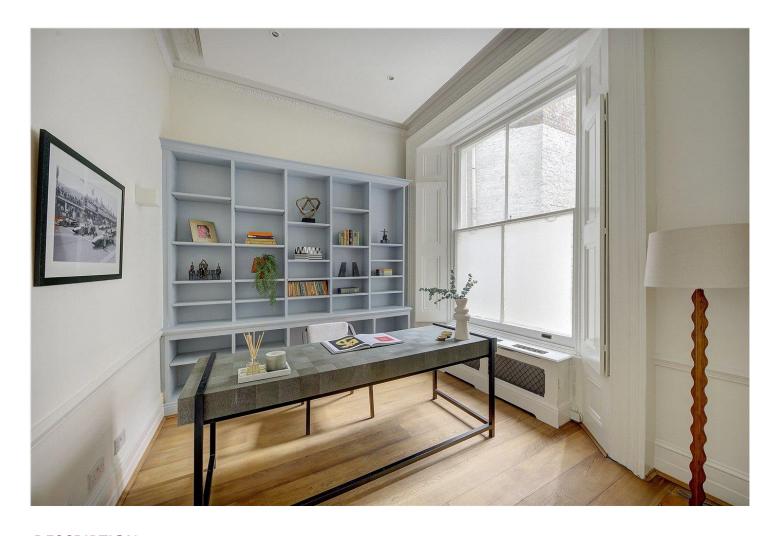

## **DESCRIPTION:**

Situated on the ground and lower ground floors, this spacious maisonette extends to over 2,000 sq.ft of well laid out, grand rooms. Entered on the raised ground floor there is a hallway leading to all rooms and the lower floor. To the front is very large reception room with a tall bay window and marble mantel piece, behind the reception room is a versatile room, with bespoke built in cabinetry, that could be used as a study or fourth bedroom. To the rear of the ground floor is the kitchen with plenty of built-in cupboards and space for a large dining table. On the lower floor are three excellently proportioned bedrooms all with ensuite bath or shower rooms. There is a lovely patio area which is accessed from the lower ground floor.