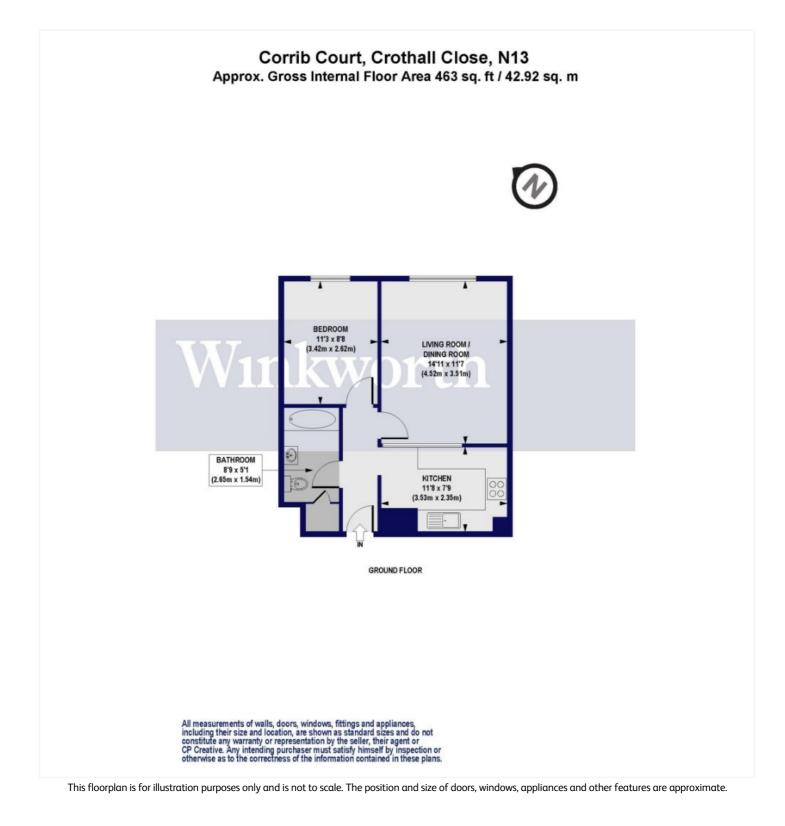

### **DESCRIPTION:**

A stylish one-bedroom apartment situated on the upper ground floor of a converted Grade II listed school, located in a desirable 'Lakes' conservation area, within easy reach of Palmers Green rail station (to Moorgate) and a bus service to Southgate tube station. The popular Broomfield and Grovelands parks are also a short distance from the property. Offered for sale chain-free, this charming flat features an impressive living room/dining room with ample space to relax and entertain. There is also an attractive fitted kitchen with a block wood worktop and a contemporary tiled bathroom. Of particular mention are the high ceilings, tall sash windows, and beautiful parquet flooring in the living room/dining room and bedroom. Externally, you will find well-maintained communal grounds and an allocated parking space set behind secure electronic gates, for added privacy and security. Viewing is advised to fully appreciate the character and space offered by this lovely property.

- Tenure: Leasehold
- Lease Term: Currently in the circa 88 years remaining (125 years from 25 March 1987)
- Service Charge: £2,420 Per Annum
- Ground Rent: £200 Per Annum (rising by £100 every 25 years)
- Council Tax: London Borough of Enfield Band C