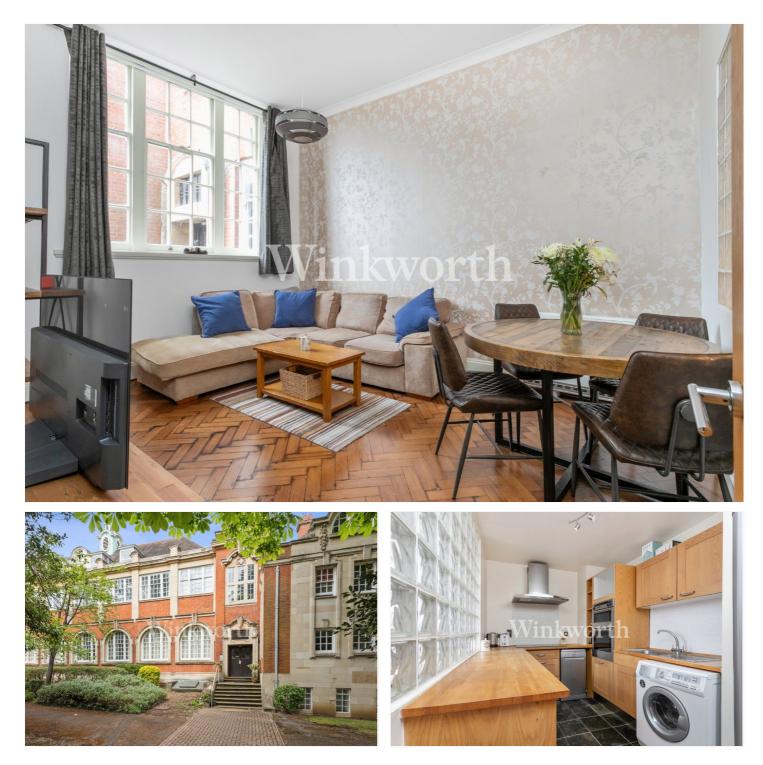

# CORRIB COURT, LONDON, N13 OFFERS OVER £300,000 LEASEHOLD

A LOVELY ONE-BEDROOM GROUND FLOOR FLAT IN A CHARACTER GRADE II LISTED SCHOOL CONVERSION IN A CONSERVATION AREA.

Palmers Green | 020 8920 9900 | palmersgreen@winkworth.co.uk

### **DESCRIPTION:**

A stylish one-bedroom apartment situated on the upper ground floor of a converted Grade II listed school, located in a desirable 'Lakes' conservation area, within easy reach of Palmers Green rail station (to Moorgate) and a bus service to Southgate tube station. The popular Broomfield and Grovelands parks are also a short distance from the property. Offered for sale chain-free, this charming flat features an impressive living room/dining room with ample space to relax and entertain. There is also an attractive fitted kitchen with a block wood worktop and a contemporary tiled bathroom. Of particular mention are the high ceilings, tall sash windows, and beautiful parquet flooring in the living room/dining room and bedroom. Externally, you will find well-maintained communal grounds and an allocated parking space set behind secure electronic gates, for added privacy and security. Viewing is advised to fully appreciate the character and space offered by this lovely property.

- Tenure: Leasehold
- Lease Term: Currently in the circa 88 years remaining (125 years from 25 March 1987)
- Service Charge: £2,420 Per Annum
- Ground Rent: £200 Per Annum (rising by £100 every 25 years)
- Council Tax: London Borough of Enfield Band C