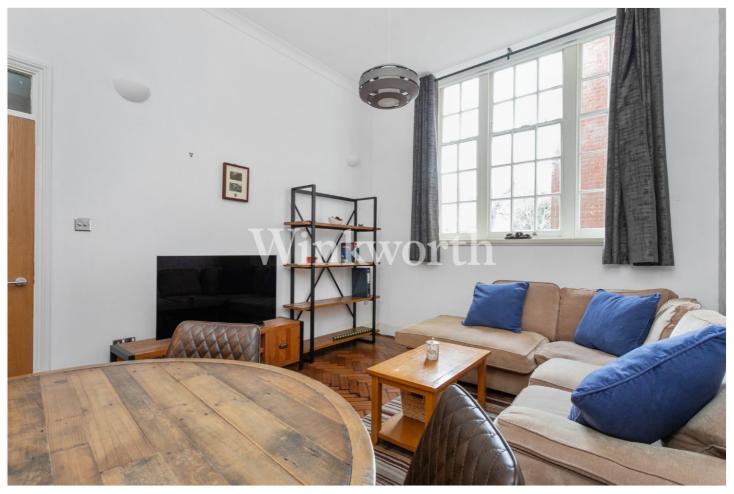

### **DESCRIPTION:**

A stylish one-bedroom apartment situated on the upper ground floor of a converted Grade II listed school, located in a desirable 'Lakes' conservation area, within easy reach of Palmers Green rail station (to Moorgate) and a bus service to Southgate tube station. The popular Broomfield and Grovelands parks are also a short distance from the property. Offered for sale chain-free, this charming flat features an impressive living room/dining room with ample space to relax and entertain. There is also an attractive fitted kitchen with a block wood worktop and a contemporary tiled bathroom. Of particular mention are the high ceilings, tall sash windows, and beautiful parquet flooring in the living room/dining room and bedroom. Externally, you will find well-maintained communal grounds and an allocated parking space set behind secure electronic gates, for added privacy and security. Viewing is advised to fully appreciate the character and space offered by this lovely property.