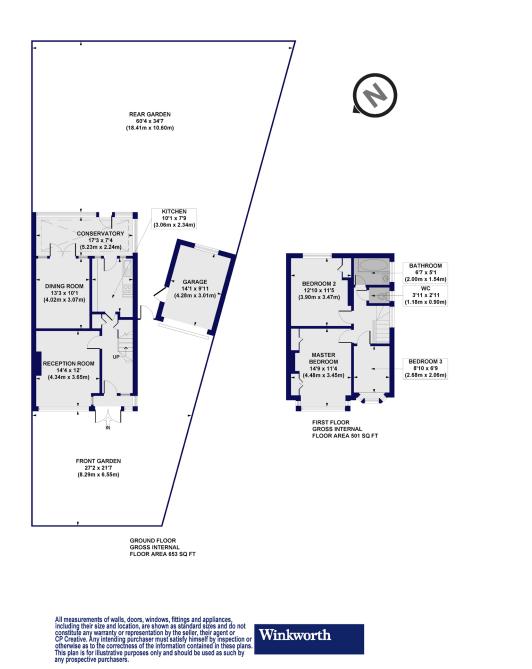

## **DESCRIPTION:**

This lovely semi-detached home seamlessly blends traditional features with modern comforts, creating a warm and inviting atmosphere throughout. As you arrive, you'll be greeted by the appealing façade and a well-kept front garden. The driveway provides ample off-street parking and leads to a spacious garage. Inside, the entrance hallway leads you to a cosy reception room which bright and airy, featuring a large bay window and a charming fireplace. Towards the rear, the dining room is perfect for family meals and entertaining, with direct access to the conservatory. The conservatory offers a peaceful retreat with views of the lush garden and serves as a versatile space for a second sitting area, playroom, or home office. The kitchen is fitted with wooden cabinets and ample countertop space, and a door from the kitchen also leads to the conservatory, adding convenience and functionality. Upstairs, you'll find three well-proportioned bedrooms and a family bathroom. The master bedroom is spacious and bright, with a large window overlooking the front of the property. The second bedroom, equally generous, offers views of the rear garden. The third bedroom is a comfortable single room, perfect for a child's room, nursery, or home office. The family bathroom is well-appointed, with an additional separate WC for added convenience. The south-facing garden is a standout feature, offering a lush green lawn, mature shrubs, and trees that provide privacy and a natural retreat. The detached garage provides extra storage and secure parking, with potential for conversion subject to planning permissions. Located in a friendly neighbourhood, Ena Road is close to local amenities, schools, and excellent transport links. Nearby parks and green spaces offer plenty of opportunities for outdoor activities and relaxation.

## Ena Road, SW16

Approx. Gross Internal Floor Area 1292 sq. ft / 120.02 sq. m (Including Garage) Approx. Gross Internal Floor Area 1153 sq. ft / 107.14 sq. m (Excluding Garage)

This floorplan is for illustration purposes only and is not to scale. The position and size of doors, windows, appliances and other features are approximate.