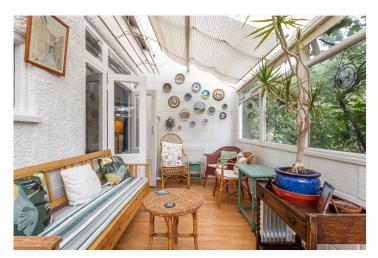

## **DESCRIPTION:**

This lovely semi-detached home seamlessly blends traditional features with modern comforts, creating a warm and inviting atmosphere throughout. As you arrive, you'll be greeted by the appealing façade and a well-kept front garden. The driveway provides ample off-street parking and leads to a spacious garage. Inside, the entrance hallway leads you to a cosy reception room which bright and airy, featuring a large bay window and a charming fireplace. Towards the rear, the dining room is perfect for family meals and entertaining, with direct access to the conservatory. The conservatory offers a peaceful retreat with views of the lush garden and serves as a versatile space for a second sitting area, playroom, or home office. The kitchen is fitted with wooden cabinets and ample countertop space, and a door from the kitchen also leads to the conservatory, adding convenience and functionality. Upstairs, you'll find three well-proportioned bedrooms and a family bathroom. The master bedroom is spacious and bright, with a large window overlooking the front of the property. The second bedroom, equally generous, offers views of the rear garden. The third bedroom is a comfortable single room, perfect for a child's room, nursery, or home office. The family bathroom is well-appointed, with an additional separate WC for added convenience. The south-facing garden is a standout feature, offering a lush green lawn, mature shrubs, and trees that provide privacy and a natural retreat. The detached garage provides extra storage and secure parking, with potential for conversion subject to planning permissions. Located in a friendly neighbourhood, Ena Road is close to local amenities, schools, and excellent transport links. Nearby parks and green spaces offer plenty of opportunities for outdoor activities and relaxation.