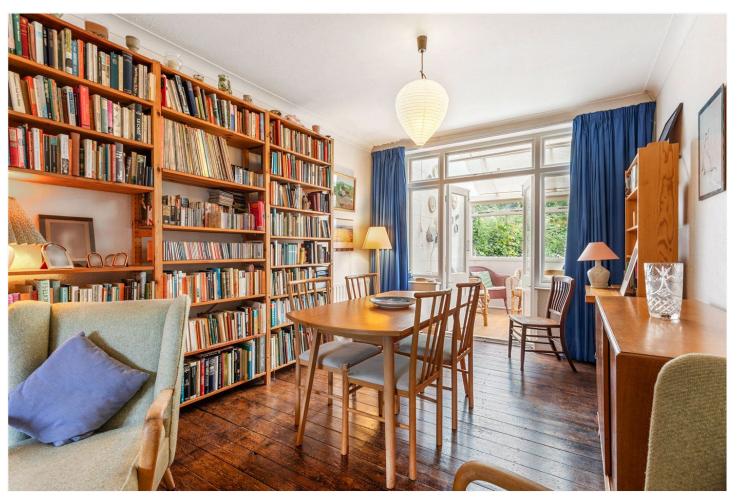

## **DESCRIPTION:**

This lovely semi-detached home seamlessly blends traditional features with modern comforts, creating a warm and inviting atmosphere throughout. As you arrive, you'll be greeted by the appealing façade and a well-kept front garden. The driveway provides ample off-street parking and leads to a spacious garage. Inside, the entrance hallway leads you to a cosy reception room which bright and airy, featuring a large bay window and a charming fireplace. Towards the rear, the dining room is perfect for family meals and entertaining, with direct access to the conservatory. The conservatory offers a peaceful retreat with views of the lush garden and serves as a versatile space for a second sitting area, playroom, or home office. The kitchen is fitted with wooden cabinets and ample countertop space, and a door from the kitchen also leads to the conservatory, adding convenience and functionality. Upstairs, you'll find three well-proportioned bedrooms and a family bathroom. The master bedroom is spacious and bright, with a large window overlooking the front of the property. The second bedroom, equally generous, offers views of the rear garden. The third bedroom is a comfortable single room, perfect for a child's room, nursery, or home office. The family bathroom is well-appointed, with an additional separate WC for added convenience. The south-facing garden is a standout feature, offering a lush green lawn, mature shrubs, and trees that provide privacy and a natural retreat. The detached garage provides extra storage and secure parking, with potential for conversion subject to planning permissions. Located in a friendly neighbourhood, Ena Road is close to local amenities, schools, and excellent transport links. Nearby parks and green spaces offer plenty of opportunities for outdoor activities and relaxation.