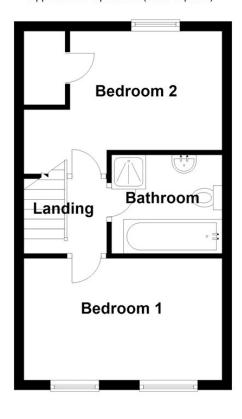

# Butters Corner, Metheringham, Lincoln

This floorplan is for illustration purposes only and is not to scale. The position and size of doors, windows, appliances and other features are approximate.

## **Ground Floor**

Approx. 31.0 sq. metres (333.3 sq. feet)

First Floor
Approx. 29.1 sq. metres (313.7 sq. feet)

Total area: approx. 60.1 sq. metres (647.0 sq. feet)

**Living Room** - 13'7" x 13'4" (4.14m x 4.06m) UPVC french doors to rear aspect, understairs storage, television point, radiator.

**Bedroom 1** - 13'5"  $\times$  8' (4.1m  $\times$  2.44m) 2 UPVC windows to front aspect, television and telephone points, radiator, coving to ceiling.

**Bedroom 2** - 9'8"  $\times$  8' (2.95m  $\times$  2.44m) UPVC window to rear aspect, storage cupboard, radiator.

**Bathroom** - Fitted with a 4 piece suite comprising spa bath, separate ceramic tiled shower cubicle with mains fed shower over, close coupled WC, pedestal hand wash basin, radiator.