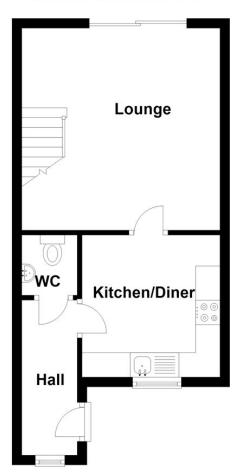

# Butters Corner, Metheringham, Lincoln

This floorplan is for illustration purposes only and is not to scale. The position and size of doors, windows, appliances and other features are approximate.

## **Ground Floor**

Approx. 31.0 sq. metres (333.3 sq. feet)

First Floor
Approx. 29.1 sq. metres (313.7 sq. feet)

Total area: approx. 60.1 sq. metres (647.0 sq. feet)

#### **ACCOMMODATION**

**Entrance Hall** - Approached by a composite entrance door, UPVC window to front aspect, wood effect flooring, radiator.

 $\begin{tabular}{ll} \textbf{Cloakroom} & \textbf{-} & \textbf{Fitted with } \alpha \ 2 \ piece \ suite \ comprising \ close \ coupled \ WC, pedestal \ hand \ wash \ basin, \ radiator, \ wood \ effect \ flooring. \end{tabular}$ 

**Kitchen Dining Room** - 9'7" x 9'3" (2.92m x 2.82m) Having UPVC window to front aspect, fitted with a generous range of base and eye level units with quartz worktop over, stainless steel undermounted sink, gas hob, electric oven space for fridge/freezer and washing machine, wall mounted gas fired boiler