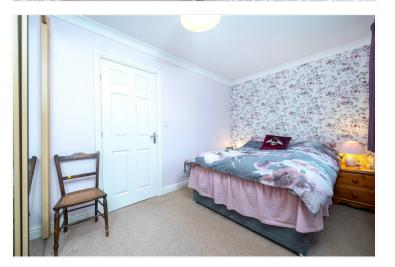

**Living Room** - 13'7" x 13'4" (4.14m x 4.06m) UPVC french doors to rear aspect, understairs storage, television point, radiator.

**Bedroom 1** - 13'5"  $\times$  8' (4.1m  $\times$  2.44m) 2 UPVC windows to front aspect, television and telephone points, radiator, coving to ceiling.

**Bedroom 2** - 9'8"  $\times$  8' (2.95m  $\times$  2.44m) UPVC window to rear aspect, storage cupboard, radiator.

**Bathroom** - Fitted with a 4 piece suite comprising spa bath, separate ceramic tiled shower cubicle with mains fed shower over, close coupled WC, pedestal hand wash basin, radiator.