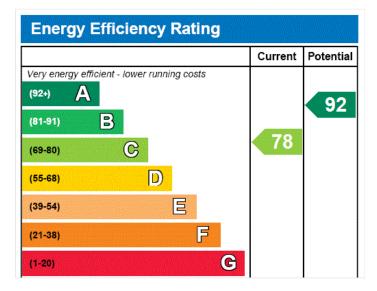

# Butters Corner, Metheringham, Lincoln

This floorplan is for illustration purposes only and is not to scale. The position and size of doors, windows, appliances and other features are approximate.



## **Ground Floor**

Approx. 31.0 sq. metres (333.3 sq. feet)



First Floor
Approx. 29.1 sq. metres (313.7 sq. feet)



Total area: approx. 60.1 sq. metres (647.0 sq. feet)





# 2 Butters Corner, Metheringham, Lincoln, Lincolnshire, LN4 3GE

£170,000 Freehold

Situated in a cul de sac position within the heart of the popular and well served village of Metheringham this two double bedroom home is finished to a high specification throughout with quartz work surfacing and a four piece bathroom suite, the property also offers easy access into the village centre and ameneties.



I Modern home I Two double bedrooms I situated in a popular village lHigh specification throughout lLocated near to village centre I UPVC windows IParking



Winkworth Sleaford | 01529 303377 | sleaford@winkworth.