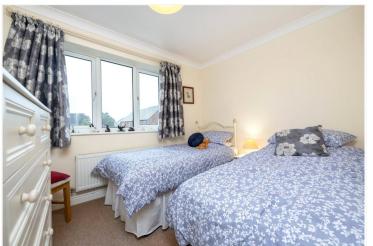

**Living Room** - 13'7" x 13'4" (4.14m x 4.06m) UPVC french doors to rear aspect, understairs storage, television point, radiator.

**Bedroom 1** - 13'5"  $\times$  8' (4.1m  $\times$  2.44m) 2 UPVC windows to front aspect, television and telephone points, radiator, coving to ceiling.

**Bedroom 2** - 9'8"  $\times$  8' (2.95m  $\times$  2.44m) UPVC window to rear aspect, storage cupboard, radiator.

**Bathroom** - Fitted with a 4 piece suite comprising spa bath, separate ceramic tiled shower cubicle with mains fed shower over, close coupled WC, pedestal hand wash basin, radiator.