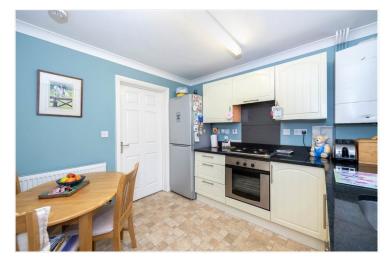

**Kitchen Dining Room** - 9'7" x 9'3" (2.92m x 2.82m) Having UPVC window to front aspect, fitted with a generous range of base and eye level units with quartz worktop over, stainless steel undermounted sink, gas hob, electric oven space for fridge/freezer and washing machine, wall mounted gas fired boiler