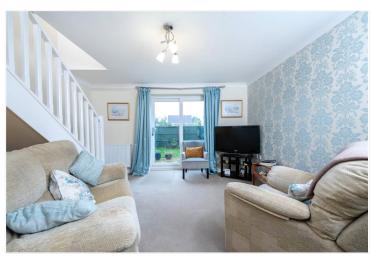

**Living Room** - 13'7" x 13'4" (4.14m x 4.06m) UPVC french doors to rear aspect, understairs storage, television point, radiator.

**Bedroom 1** - 13'5"  $\times$  8' (4.1m  $\times$  2.44m) 2 UPVC windows to front aspect, television and telephone points, radiator, coving to ceiling.