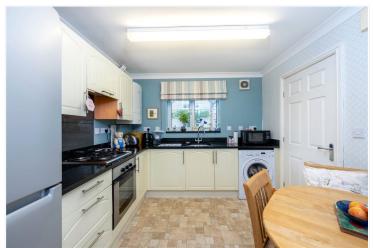

**Kitchen Dining Room** - 9'7" x 9'3" (2.92m x 2.82m) Having UPVC window to front aspect, fitted with a generous range of base and eye level units with quartz worktop over, stainless steel undermounted sink, gas hob, electric oven space for fridge/freezer and washing machine, wall mounted gas fired boiler