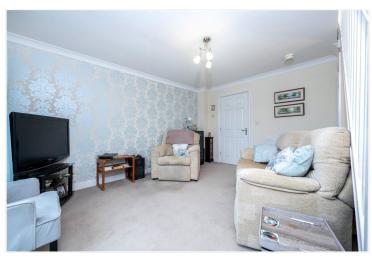

**Living Room** - 13'7" x 13'4" (4.14m x 4.06m) UPVC french doors to rear aspect, understairs storage, television point, radiator.

**Bedroom 1** - 13'5"  $\times$  8' (4.1m  $\times$  2.44m) 2 UPVC windows to front aspect, television and telephone points, radiator, coving to ceiling.