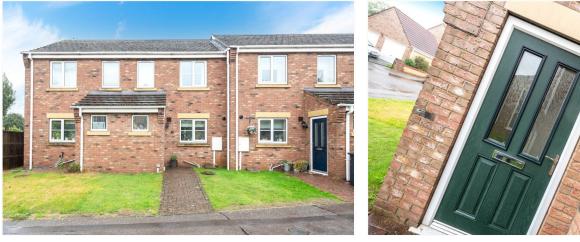

# 2 Butters Corner, Metheringham, Lincoln, Lincolnshire, LN4 3GE

£170,000 Freehold

Situated in a cul de sac position within the heart of the popular and well served village of Metheringham this two double bedroom home is finished to a high specification throughout with quartz work surfacing and a four piece bathroom suite, the property also offers easy access into the village centre and ameneties.

#### **LOCATION**

Situated in a cul de sac position in the popular village of Metheringham.  $\;$ 

#### **ACCOMMODATION**

**Entrance Hall** - Approached by a composite entrance door, UPVC window to front aspect, wood effect flooring, radiator.

 $\begin{tabular}{ll} \textbf{Cloakroom} & \textbf{-} & \textbf{Fitted with } \alpha \ 2 \ piece \ suite \ comprising \ close \ coupled \ WC, pedestal \ hand \ wash \ basin, \ radiator, \ wood \ effect \ flooring. \end{tabular}$ 

**Outside** - To the front of the property is a block paved path and lawn

The rear gardens are principally laid to lawn with a paved patio and pathway and surrounding border, the gardens are enclosed by fencing to all elevations and there is parking to the rear.