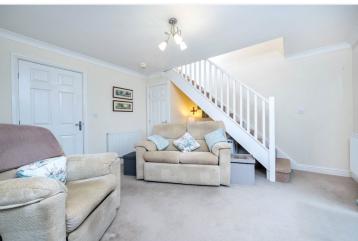

**Living Room** - 13'7" x 13'4" (4.14m x 4.06m) UPVC french doors to rear aspect, understairs storage, television point, radiator.

**Bedroom 1** - 13'5"  $\times$  8' (4.1m  $\times$  2.44m) 2 UPVC windows to front aspect, television and telephone points, radiator, coving to ceiling.