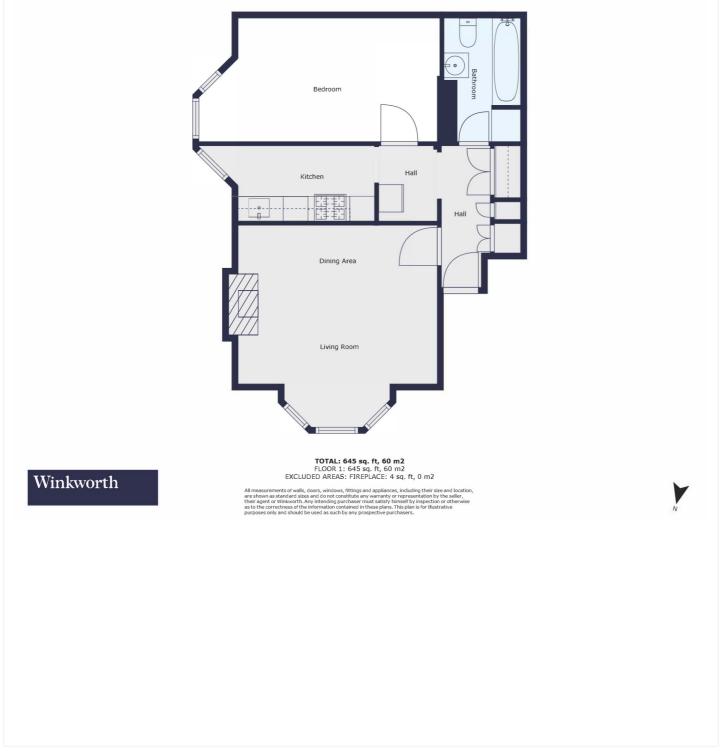

## **DESCRIPTION**

Located on a quiet residential road just off Kings Avenue, this delightful ground-floor Victorian conversion offers both charm and convenience. The property benefits from a generous 645 sq. ft. of living space, featuring high ceilings and large windows that fill the reception room with natural light. The spacious one-bedroom layout includes a feature fireplace and a substantial front garden, perfect for outdoor relaxation or entertaining.

This floorplan is for illustration purposes only and is not to scale. The position and size of doors, windows, appliances and other features are approximate.

Herne Hill | 0207 501 8950 | hernehill@winkworth.co.uk