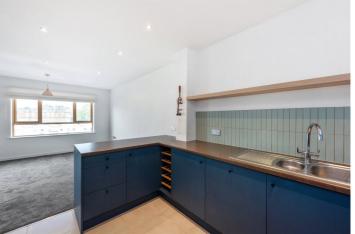

The property comprises of an entrance hall with plentiful storage space including a laundry cupboard with washer-dryer; two generously sized double bedrooms, with the master bedroom featuring floor to ceiling windows and allowing access to the balcony; a family bathroom with a white three-piece suite, tiled flooring, and a bath with overhead shower attachment; and an open plan kitchen/living room with dishwasher, full length fridge/freezer, electric hob, oven and access to the private balcony which floods the property with natural light.