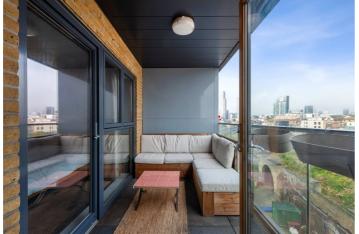

## **DESCRIPTION:**

A 753 sq. ft. light, bright, and airy two double bedroom, fifth floor apartment, situated in a contemporary development just off Brick Lane, which benefits from a private north-west facing balcony, cycle storage, and secure entry system.

The property comprises of an entrance hall with plentiful storage space including a laundry cupboard with washer-dryer; two generously sized double bedrooms, with the master bedroom featuring floor to ceiling windows and allowing access to the balcony; a family bathroom with a white three-piece suite, tiled flooring, and a bath with overhead shower attachment; and an open plan kitchen/living room with dishwasher, full length fridge/freezer, electric hob, oven and access to the private balcony which floods the property with natural light.