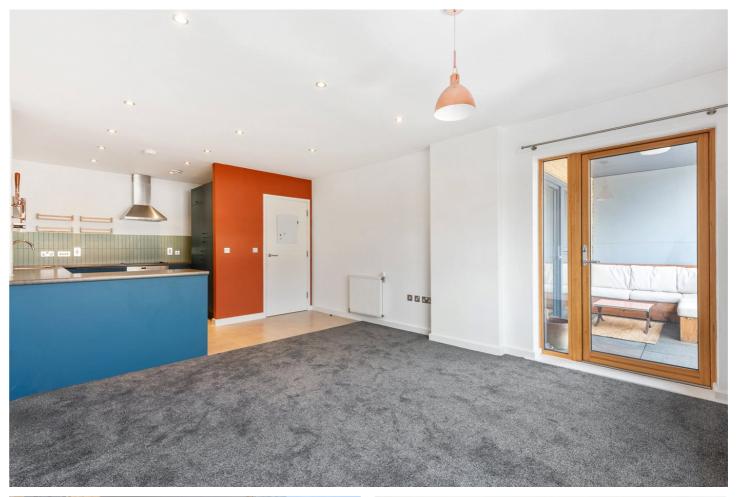

## **DESCRIPTION:**

A 753 sq. ft. light, bright, and airy two double bedroom, fifth floor apartment, situated in a contemporary development just off Brick Lane, which benefits from a private north-west facing balcony, cycle storage, and secure entry system.

The property comprises of an entrance hall with plentiful storage space including a laundry cupboard with washer-dryer; two generously sized double bedrooms, with the master bedroom featuring floor to ceiling windows and allowing access to the balcony; a family bathroom with a white three-piece suite, tiled flooring, and a bath with overhead shower attachment; and an open plan kitchen/living room with dishwasher, full length fridge/freezer, electric hob, oven and access to the private balcony which floods the property with natural light.