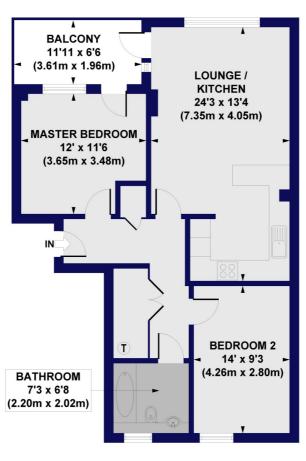

## Sol Frankel House, Pedley Street, E1 Approx. Gross Internal Floor Area 753 sq. ft / 69.92 sq. m

FIFTH FLOOR

All measurements of walls, doors, windows, fittings and appliances, including their size and location, are shown as standard sizes and do not constitute any warranty or representation by the seller, their agent or CP Creative. Any intending purchaser must satisfy himself by inspection or otherwise as to the correctness of the information contained in these plans. This plan is for illustrative purposes only and should be used as such by any prospective purchasers.

Winkworth

This floorplan is for illustration purposes only and is not to scale. The position and size of doors, windows, appliances and other features are approximate.

Shoreditch | 020 7749 7650 | shoreditch@winkworth.co.uk