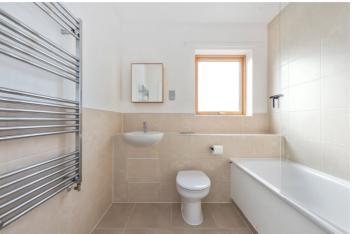

The property comprises of an entrance hall with plentiful storage space including a laundry cupboard with washer-dryer; two generously sized double bedrooms, with the master bedroom featuring floor to ceiling windows and allowing access to the balcony; a family bathroom with a white three-piece suite, tiled flooring, and a bath with overhead shower attachment; and an open plan kitchen/living room with dishwasher, full length fridge/freezer, electric hob, oven and access to the private balcony which floods the property with natural light.