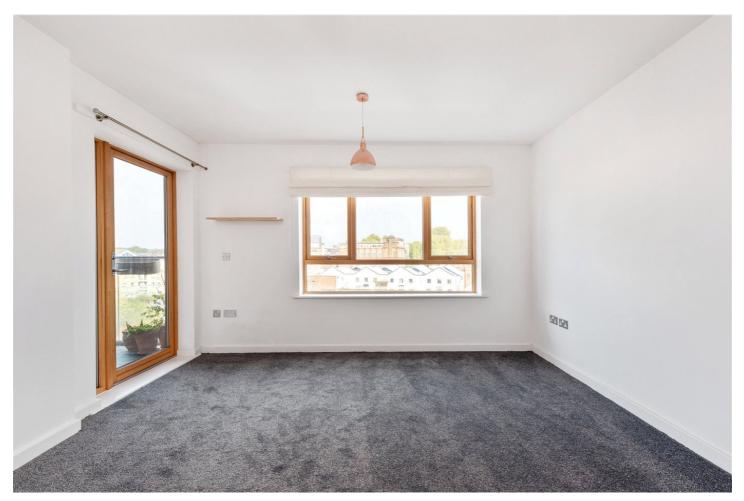

The property comprises of an entrance hall with plentiful storage space including a laundry cupboard with washer-dryer; two generously sized double bedrooms, with the master bedroom featuring floor to ceiling windows and allowing access to the balcony; a family bathroom with a white three-piece suite, tiled flooring, and a bath with overhead shower attachment; and an open plan kitchen/living room with dishwasher, full length fridge/freezer, electric hob, oven and access to the private balcony which floods the property with natural light.