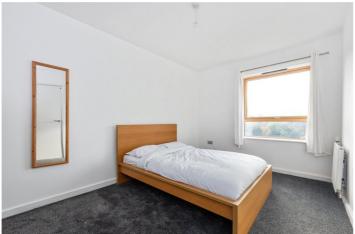

The property comprises of an entrance hall with plentiful storage space including a laundry cupboard with washer-dryer; two generously sized double bedrooms, with the master bedroom featuring floor to ceiling windows and allowing access to the balcony; a family bathroom with a white three-piece suite, tiled flooring, and a bath with overhead shower attachment; and an open plan kitchen/living room with dishwasher, full length fridge/freezer, electric hob, oven and access to the private balcony which floods the property with natural light.