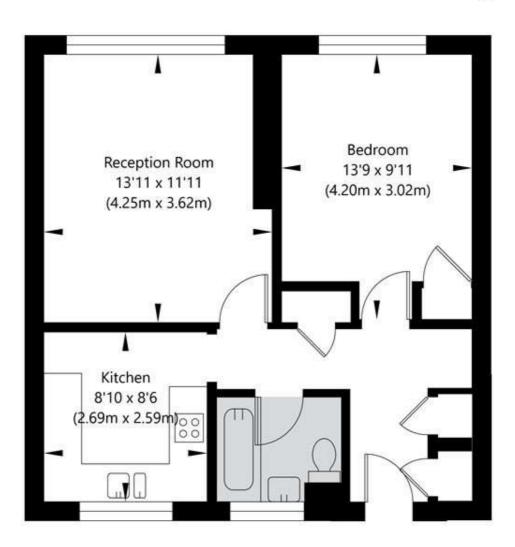

## Waltham House, Boundary Road, NW8 0JD

First Floor GROSS INTERNAL FLOOR AREA APPROX. 48.15 SQ M / 518 SQ FT

APPROXIMATE GROSS INTERNAL FLOOR AREA 48.15 SQ M / 518 SQ FT
THIS FLOOR PLAN IS FOR ILLUSTRATIVE PURPOSES ONLY AND
SHOULD BE USED FOR THIS PURPOSE BY PROSPECTIVE APPLICANTS AS ITS NOT TO SCALE.