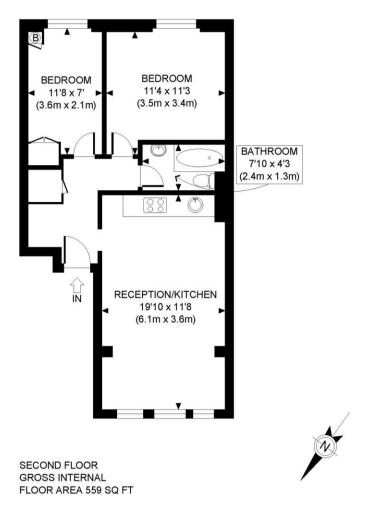

## **DESCRIPTION:**

This exceptionally bright flat is situated on the second floor and is presented in excellent condition throughout. The accommodation extends to 559 sq. ft and comprises; entrance hall with built in storage, open-plan kitchen reception room to the rear, two bedrooms overlooking the front and a bathroom in between.

APPROX. GROSS INTERNAL FLOOR AREA: 559 SQ FT/ 52 SQM

## Winkworth

This plan is for illustrative purposes only and should be used as such by any prospective client.

Whilst every attempt has been made to ensure the accuracy of the Floor Plan contained here, measurements of the doors, windows, rooms and any other items are approximate and no responsibility is taken for any errors, omissions, or misstatement.

The services, systems and appliances shown have not been tested and no guarantee as to the operability or efficiency can be given.

## PROPERTY PHOT PLANS

This floorplan is for illustration purposes only and is not to scale. The position and size of doors, windows, appliances and other features are approximate.

**Utilities:** 

Gas – Mains