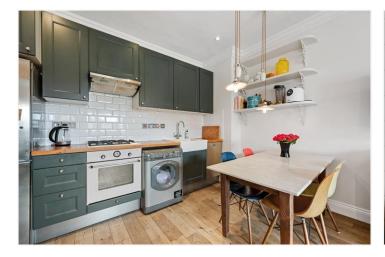

## **DESCRIPTION:**

This exceptionally bright flat is situated on the second floor and is presented in excellent condition throughout. The accommodation extends to 559 sq. ft and comprises; entrance hall with built in storage, open-plan kitchen reception room to the rear, two bedrooms overlooking the front and a bathroom in between.