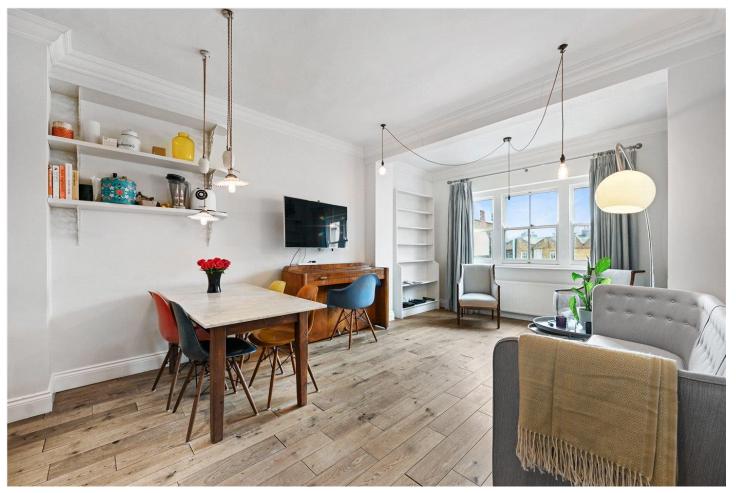

## **DESCRIPTION:**

This exceptionally bright flat is situated on the second floor and is presented in excellent condition throughout. The accommodation extends to 559 sq. ft and comprises; entrance hall with built in storage, open-plan kitchen reception room to the rear, two bedrooms overlooking the front and a bathroom in between.